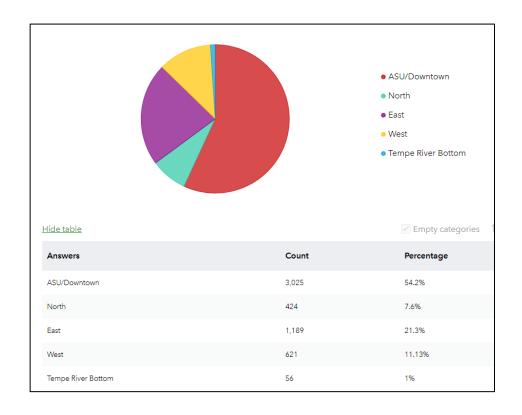

# **HOPE Outreach by Zone**

# Week of August 1<sup>st</sup> – August 7<sup>th</sup> 2022