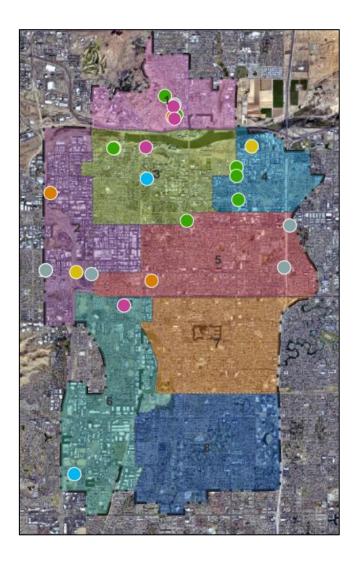

# **HOPE Outreach by Zone**

# Week of August 1<sup>st</sup> – August 7<sup>th</sup> 2022