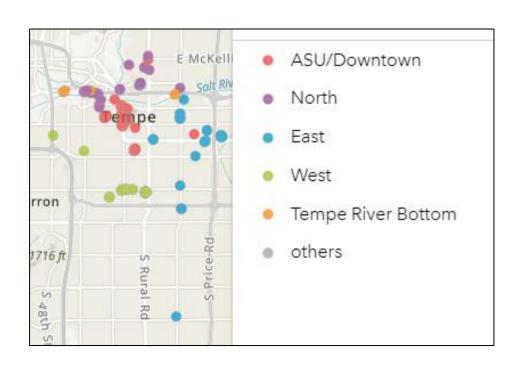

# **HOPE Outreach by Zone**

# Week of August 1<sup>st</sup> – August 7<sup>th</sup> 2022