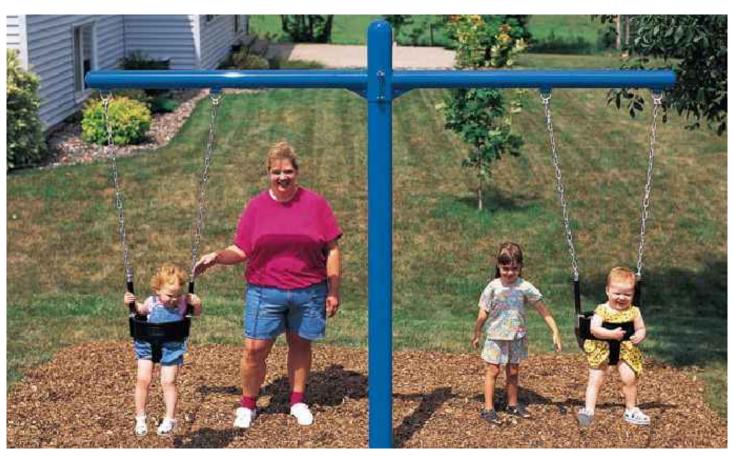

## SPORTS THEME

NO THEME

**TIRE SWING** 

**GROUP SWING** 

SPINNER BOWL

PLAY STRUCTURE 2-5 YEAR OLD (MODERN)

PLAY STRUCTURE 5-12 YEAR OLD (TRADITIONAL)

ARCH SWINGS