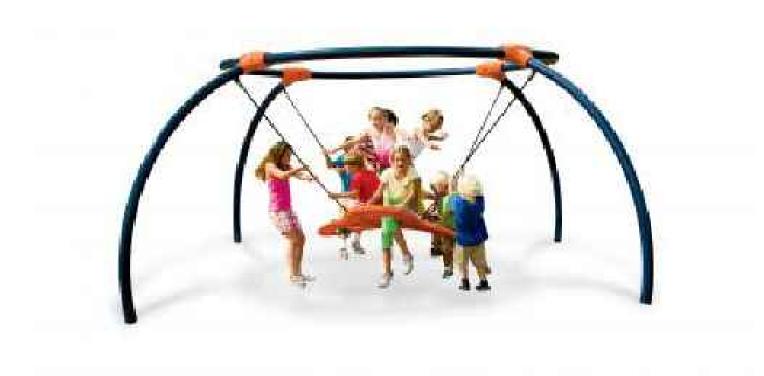

## SPORTS THEME

NO THEME

**TIRE SWING** 

**GROUP SWING** 

SPINNER BOWL

PLAY STRUCTURE 2-5 YEAR OLD (MODERN)

PLAY STRUCTURE 5-12 YEAR OLD (TRADITIONAL)

ARCH SWINGS

TRACK RIDE

SPINTASTIC

TODDLER SWING

ORBITRON