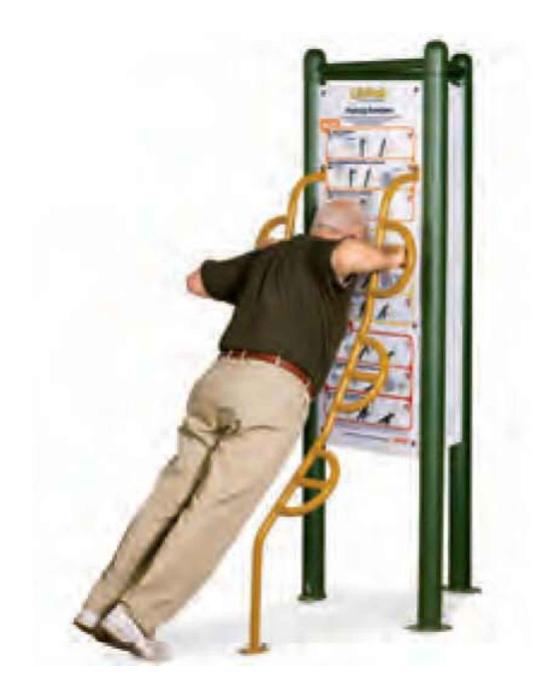

## NAUTICAL THEME



## NATURE THEME

# PLAYGROUND THEME OPTIONS





## SPORTS THEME

NO THEME







**TIRE SWING** 



**GROUP SWING** 



SPINNER BOWL



PLAY STRUCTURE 2-5 YEAR OLD (MODERN)









PLAY STRUCTURE 5-12 YEAR OLD (TRADITIONAL)

ARCH SWINGS

TRACK RIDE

SPINTASTIC



TODDLER SWING



ORBITRON



## PLAYGROUND EQUIPMENT





### PLAY STRUCTURE 5-12 YEAR OLD (MODERN)



EXPRESSIONS SWING



### VORTEX SPINNER



### COMET SPINNER



UNITY DOME





PLAY WEB CLIMBER





ROUND THE BEND



BALANCE BEAM

### RIDGE BOULDER CLIMBER



### TRIUMPH CLIMBER

COZY DOME



LOG CRAWL TUBE



ROCKY RIDGE

## PLAYGROUND EQUIPMENT



### NET CLIMBER

### ROCK LOG





### STEPPERS





### MUSICAL PLAY EQUIPMENT







# PLAYGROUND EQUIPMENT

### OMNI SPIN







FITNESS STATIONS