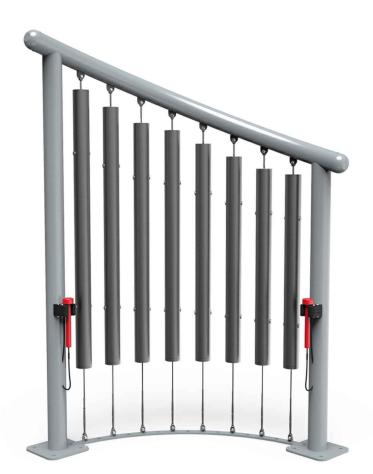

D CMU BLOCK FINISH

# PICNIC RAMADA FINISH OPTIONS



# SCORED CMU BLOCK FINISH



STONE VENEER FINISH



## NAUTICAL THEME



## NATURE THEME

# PLAYGROUND THEME OPTIONS





## SPORTS THEME

NO THEME







**TIRE SWING** 



**GROUP SWING** 



SPINNER BOWL



PLAY STRUCTURE 2-5 YEAR OLD (MODERN)









PLAY STRUCTURE 5-12 YEAR OLD (TRADITIONAL)

ARCH SWINGS

TRACK RIDE

SPINTASTIC



TODDLER SWING



ORBITRON



## PLAYGROUND EQUIPMENT





### PLAY STRUCTURE 5-12 YEAR OLD (MODERN)



EXPRESSIONS SWING



### VORTEX SPINNER



### COMET SPINNER



UNITY DOME





PLAY WEB CLIMBER





ROUND THE BEND



BALANCE BEAM

### RIDGE BOULDER CLIMBER



### TRIUMPH CLIMBER

COZY DOME



LOG CRAWL TUBE



ROCKY RIDGE

## PLAYGROUND EQUIPMENT



### NET CLIMBER

### ROCK LOG





### STEPPERS





### MUSICAL PLAY EQUIPMENT







# PLAYGROUND EQUIPMENT

### OMNI SPIN







FITNESS STATIONS