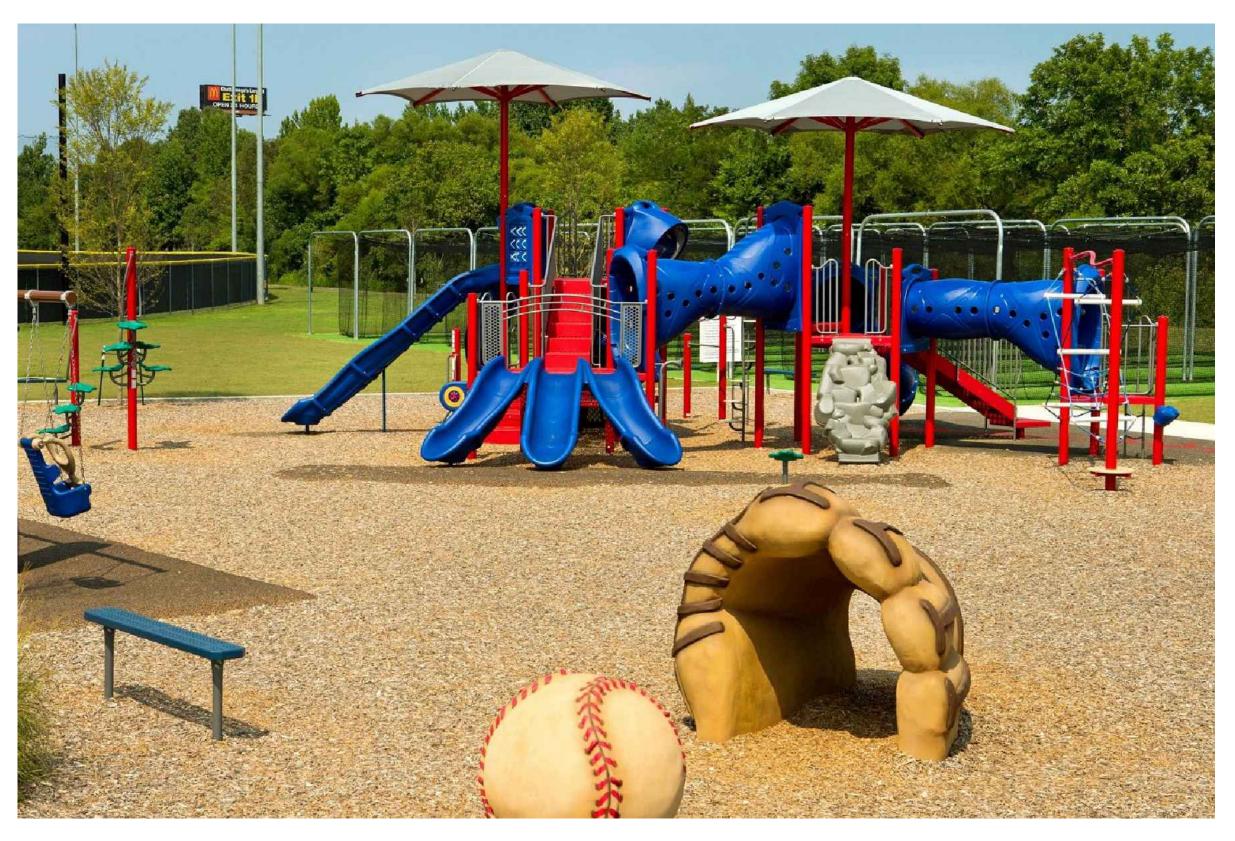

## NAUTICAL THEME

## NATURE THEME

# PLAYGROUND THEME OPTIONS

## SPORTS THEME

NO THEME

**TIRE SWING** 

**GROUP SWING** 

SPINNER BOWL

PLAY STRUCTURE 2-5 YEAR OLD (MODERN)

PLAY STRUCTURE 5-12 YEAR OLD (TRADITIONAL)

ARCH SWINGS