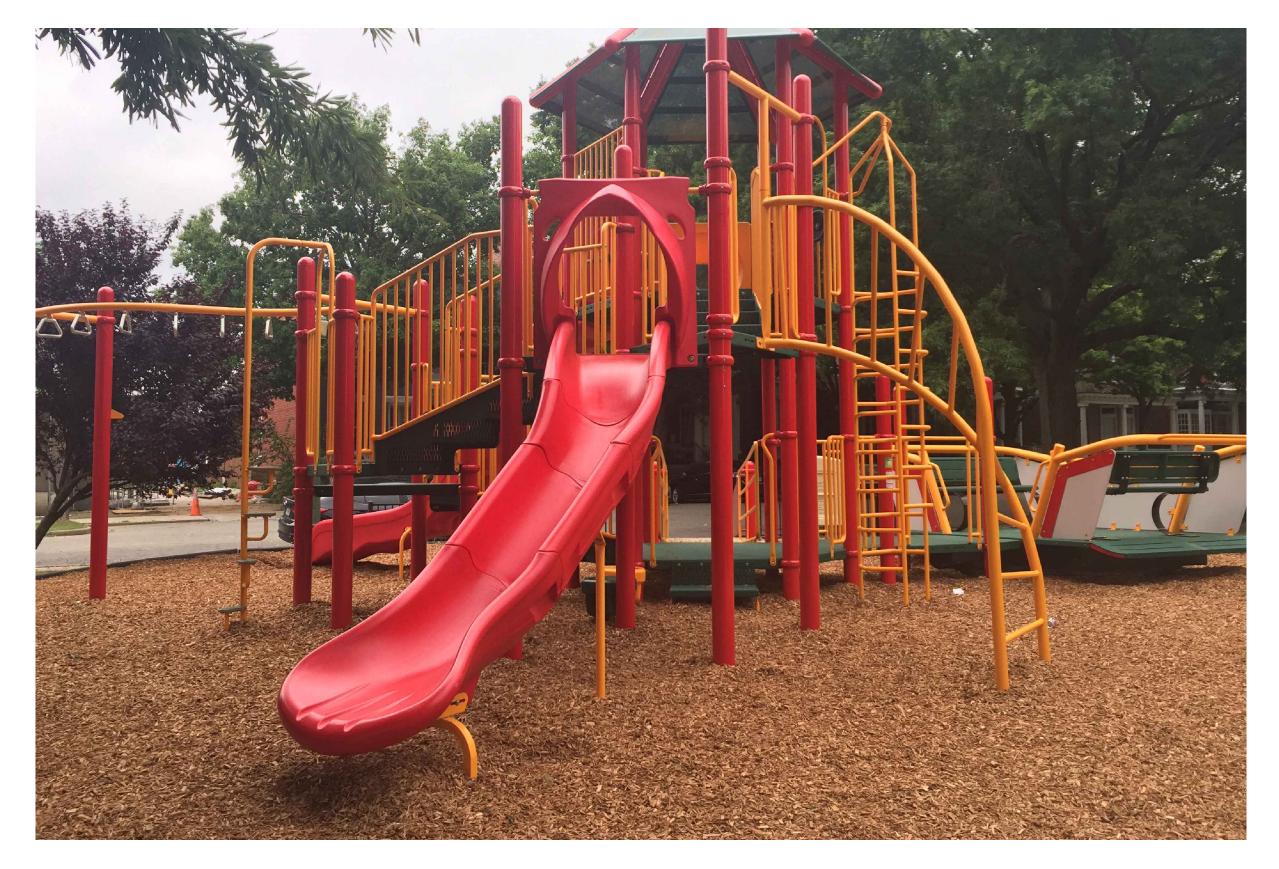

## NAUTICAL THEME

## NATURE THEME

# PLAYGROUND THEME OPTIONS

## SPORTS THEME

NO THEME

**TIRE SWING** 

**GROUP SWING** 

SPINNER BOWL

PLAY STRUCTURE 2-5 YEAR OLD (MODERN)

PLAY STRUCTURE 5-12 YEAR OLD (TRADITIONAL)

ARCH SWINGS