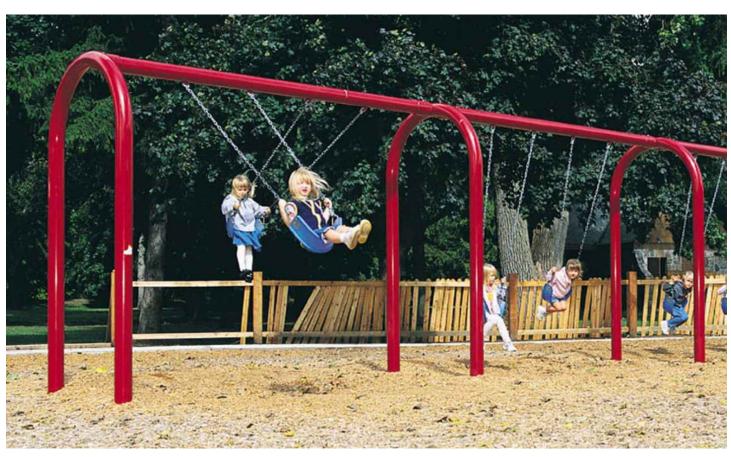

## SPORTS THEME

NO THEME

**TIRE SWING** 

**GROUP SWING** 

SPINNER BOWL

PLAY STRUCTURE 2-5 YEAR OLD (MODERN)

PLAY STRUCTURE 5-12 YEAR OLD (TRADITIONAL)

ARCH SWINGS