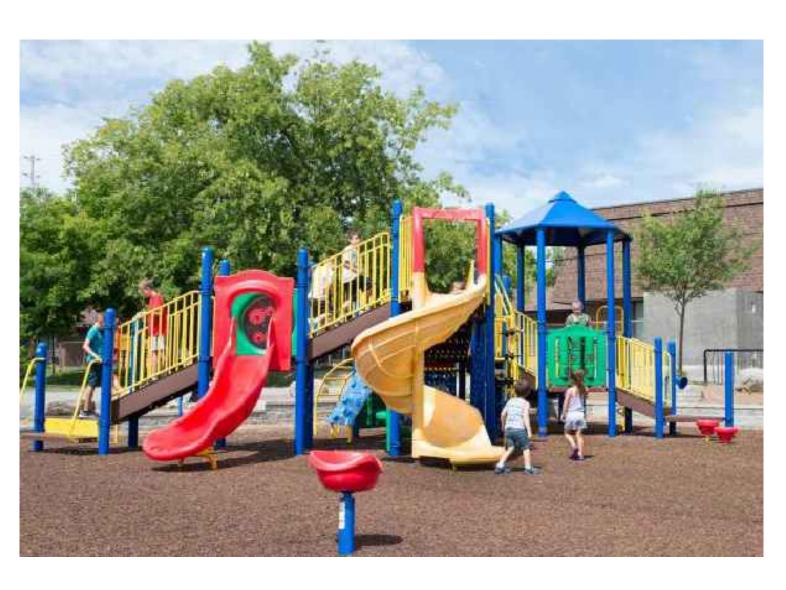

## PLAYGROUND EQUIPMENT

### PLAY STRUCTURE 5-12 YEAR OLD (MODERN)

EXPRESSIONS SWING