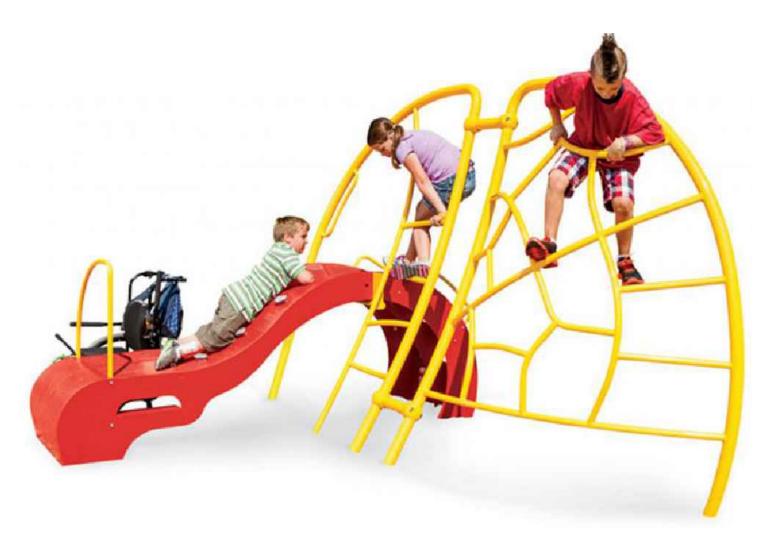

## RAMADA LOCATION OPTION A

# CAMPBELL PARK RAMADA LOCATION OPTIONS





# RAMADA LOCATION OPTION B





## METAL POST FINISH



## NOTCHED CMU BLOCK FINISH

# PICNIC RAMADA FINISH OPTIONS



# SCORED CMU BLOCK FINISH



STONE VENEER FINISH



## NAUTICAL THEME



## NATURE THEME

# PLAYGROUND THEME OPTIONS





## SPORTS THEME

NO THEME







**TIRE SWING** 



**GROUP SWING** 



SPINNER BOWL



PLAY STRUCTURE 2-5 YEAR OLD (MODERN)









PLAY STRUCTURE 5-12 YEAR OLD (TRADITIONAL)

ARCH SWINGS

TRACK RIDE

SPINTASTIC



TODDLER SWING



ORBITRON



## PLAYGROUND EQUIPMENT





### PLAY STRUCTURE 5-12 YEAR OLD (MODERN)



EXPRESSIONS SWING



### VORTEX SPINNER



### COMET SPINNER



UNITY DOME





PLAY WEB CLIMBER





ROUND THE BEND



BALANCE BEAM

### RIDGE BOULDER CLIMBER



### TRIUMPH CLIMBER

COZY DOME



LOG CRAWL TUBE



ROCKY RIDGE

## PLAYGROUND EQUIPMENT



### NET CLIMBER

### ROCK LOG





### STEPPERS





### MUSICAL PLAY EQUIPMENT







# PLAYGROUND EQUIPMENT

### OMNI SPIN







FITNESS STATIONS