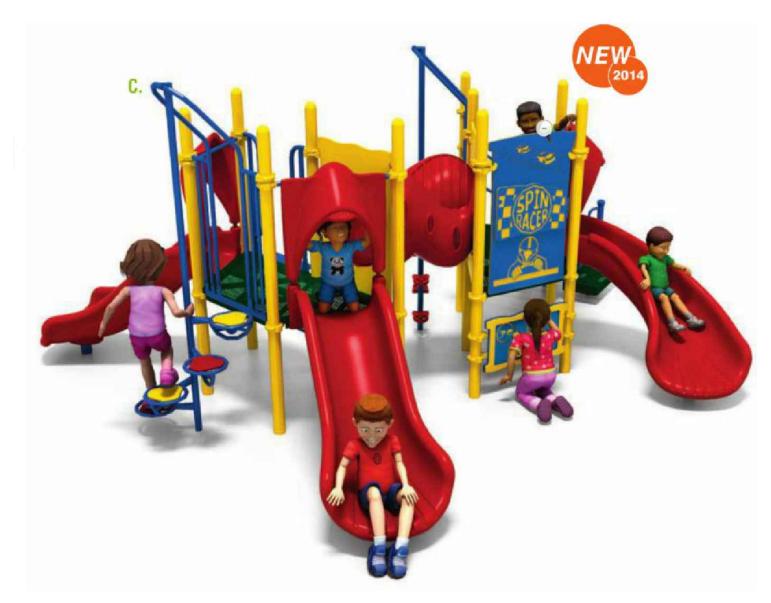

## PLAYGROUND EQUIPMENT

### PLAY STRUCTURE 5-12 YEAR OLD (MODERN)

EXPRESSIONS SWING