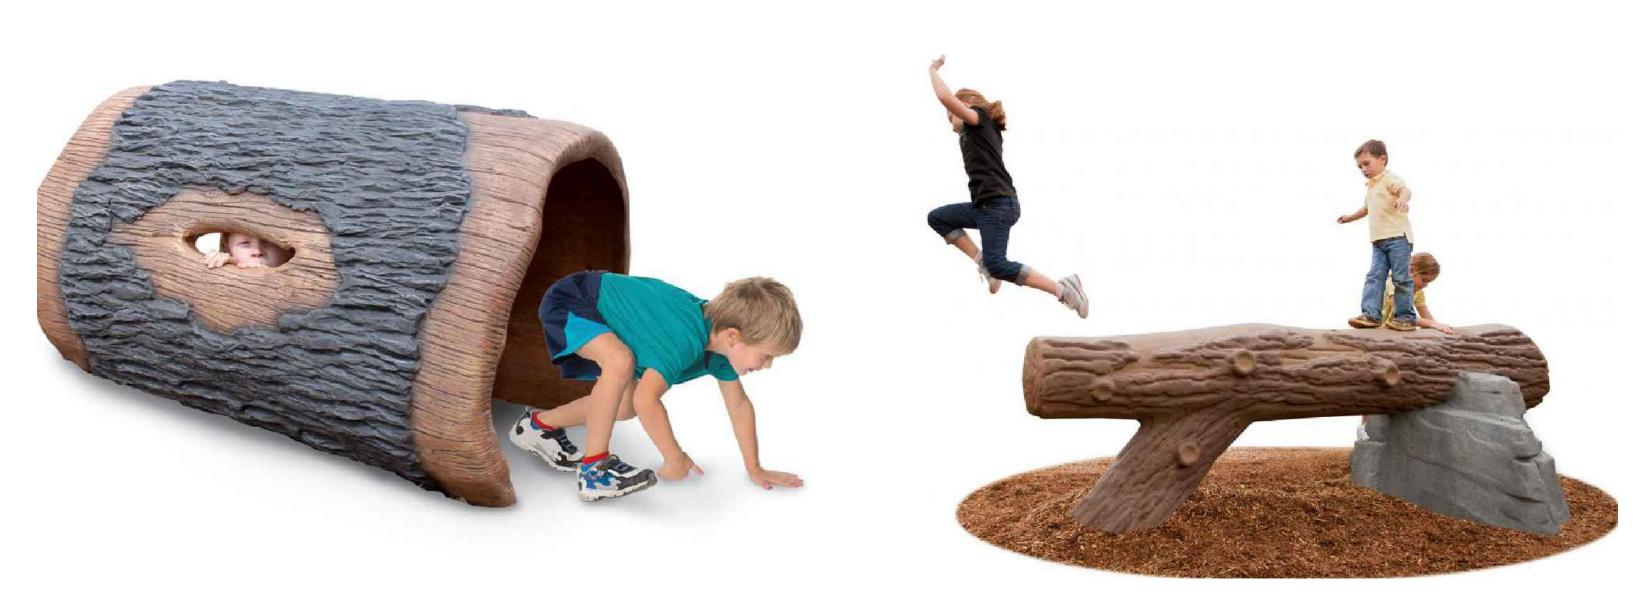

CAMPBELL PARK RAMADA LOCATION OPTIONS





# RAMADA LOCATION OPTION B





## METAL POST FINISH



## NOTCHED CMU BLOCK FINISH

# PICNIC RAMADA FINISH OPTIONS



# SCORED CMU BLOCK FINISH



STONE VENEER FINISH



## NAUTICAL THEME



## NATURE THEME

# PLAYGROUND THEME OPTIONS





## SPORTS THEME

NO THEME







**TIRE SWING** 



**GROUP SWING** 



SPINNER BOWL



PLAY STRUCTURE 2-5 YEAR OLD (MODERN)









PLAY STRUCTURE 5-12 YEAR OLD (TRADITIONAL)

ARCH SWINGS

TRACK RIDE

SPINTASTIC



TODDLER SWING



ORBITRON



## PLAYGROUND EQUIPMENT





### PLAY STRUCTURE 5-12 YEAR OLD (MODERN)



EXPRESSIONS SWING



### VORTEX SPINNER



### COMET SPINNER



UNITY DOME





PLAY WEB CLIMBER





ROUND THE BEND



BALANCE BEAM

### RIDGE BOULDER CLIMBER



### TRIUMPH CLIMBER

COZY DOME



LOG CRAWL TUBE



ROCKY RIDGE

## PLAYGROUND EQUIPMENT



### NET CLIMBER

### ROCK LOG





### STEPPERS





### MUSICAL PLAY EQUIPMENT







# PLAYGROUND EQUIPMENT

### OMNI SPIN







FITNESS STATIONS