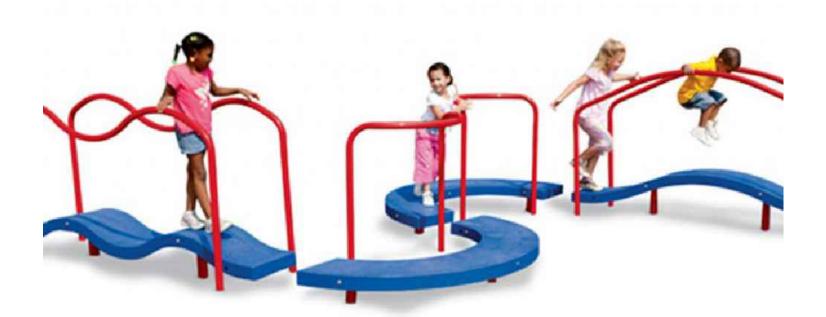

SITE PLAN







# CAMPBELL PARK RAMADA LOCATION OPTIONS







## RAMADA LOCATION OPTION A

# CAMPBELL PARK RAMADA LOCATION OPTIONS





# RAMADA LOCATION OPTION B





## METAL POST FINISH



## NOTCHED CMU BLOCK FINISH

# PICNIC RAMADA FINISH OPTIONS



# SCORED CMU BLOCK FINISH



STONE VENEER FINISH



## NAUTICAL THEME



## NATURE THEME

# PLAYGROUND THEME OPTIONS





## SPORTS THEME

NO THEME







**TIRE SWING** 



**GROUP SWING** 



SPINNER BOWL



PLAY STRUCTURE 2-5 YEAR OLD (MODERN)









PLAY STRUCTURE 5-12 YEAR OLD (TRADITIONAL)

ARCH SWINGS

TRACK RIDE

SPINTASTIC



TODDLER SWING



ORBITRON



## PLAYGROUND EQUIPMENT





### PLAY STRUCTURE 5-12 YEAR OLD (MODERN)



EXPRESSIONS SWING



### VORTEX SPINNER



### COMET SPINNER



UNITY DOME





PLAY WEB CLIMBER





ROUND THE BEND



BALANCE BEAM

### RIDGE BOULDER CLIMBER



### TRIUMPH CLIMBER

COZY DOME



LOG CRAWL TUBE



ROCKY RIDGE

## PLAYGROUND EQUIPMENT



### NET CLIMBER

### ROCK LOG





### STEPPERS





### MUSICAL PLAY EQUIPMENT







# PLAYGROUND EQUIPMENT

### OMNI SPIN







FITNESS STATIONS