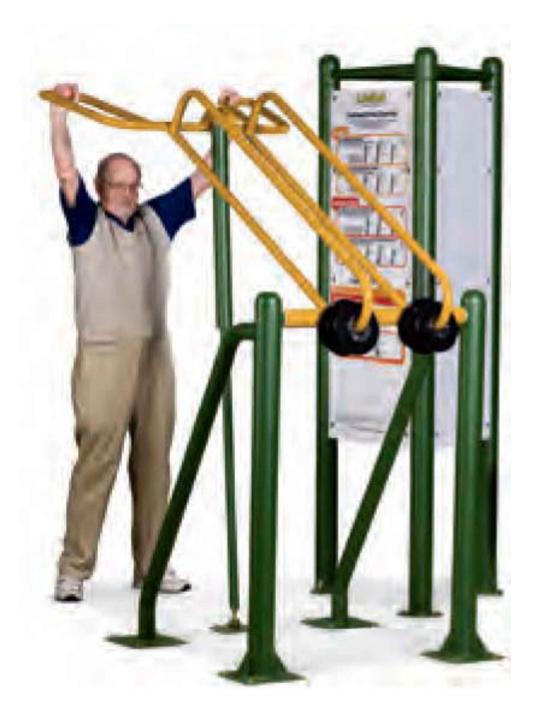

## NAUTICAL THEME



## NATURE THEME

# PLAYGROUND THEME OPTIONS





## SPORTS THEME

NO THEME







**TIRE SWING** 



**GROUP SWING** 



SPINNER BOWL



PLAY STRUCTURE 2-5 YEAR OLD (MODERN)









PLAY STRUCTURE 5-12 YEAR OLD (TRADITIONAL)

ARCH SWINGS

TRACK RIDE

SPINTASTIC



TODDLER SWING



ORBITRON



## PLAYGROUND EQUIPMENT





### PLAY STRUCTURE 5-12 YEAR OLD (MODERN)



EXPRESSIONS SWING



### VORTEX SPINNER



### COMET SPINNER



UNITY DOME





PLAY WEB CLIMBER





ROUND THE BEND



BALANCE BEAM

### RIDGE BOULDER CLIMBER



### TRIUMPH CLIMBER

COZY DOME



LOG CRAWL TUBE



ROCKY RIDGE

## PLAYGROUND EQUIPMENT



### NET CLIMBER

### ROCK LOG





### STEPPERS





### MUSICAL PLAY EQUIPMENT







# PLAYGROUND EQUIPMENT

### OMNI SPIN







FITNESS STATIONS