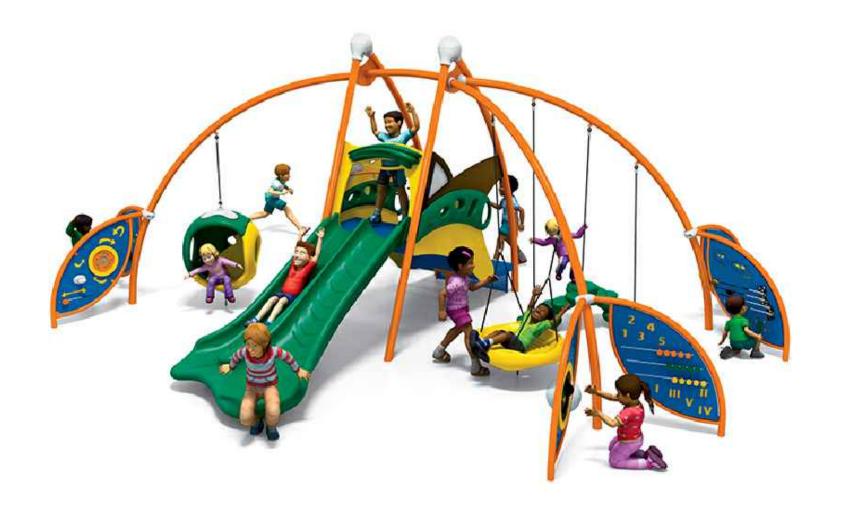

## PLAYGROUND EQUIPMENT

### PLAY STRUCTURE 5-12 YEAR OLD (MODERN)

EXPRESSIONS SWING