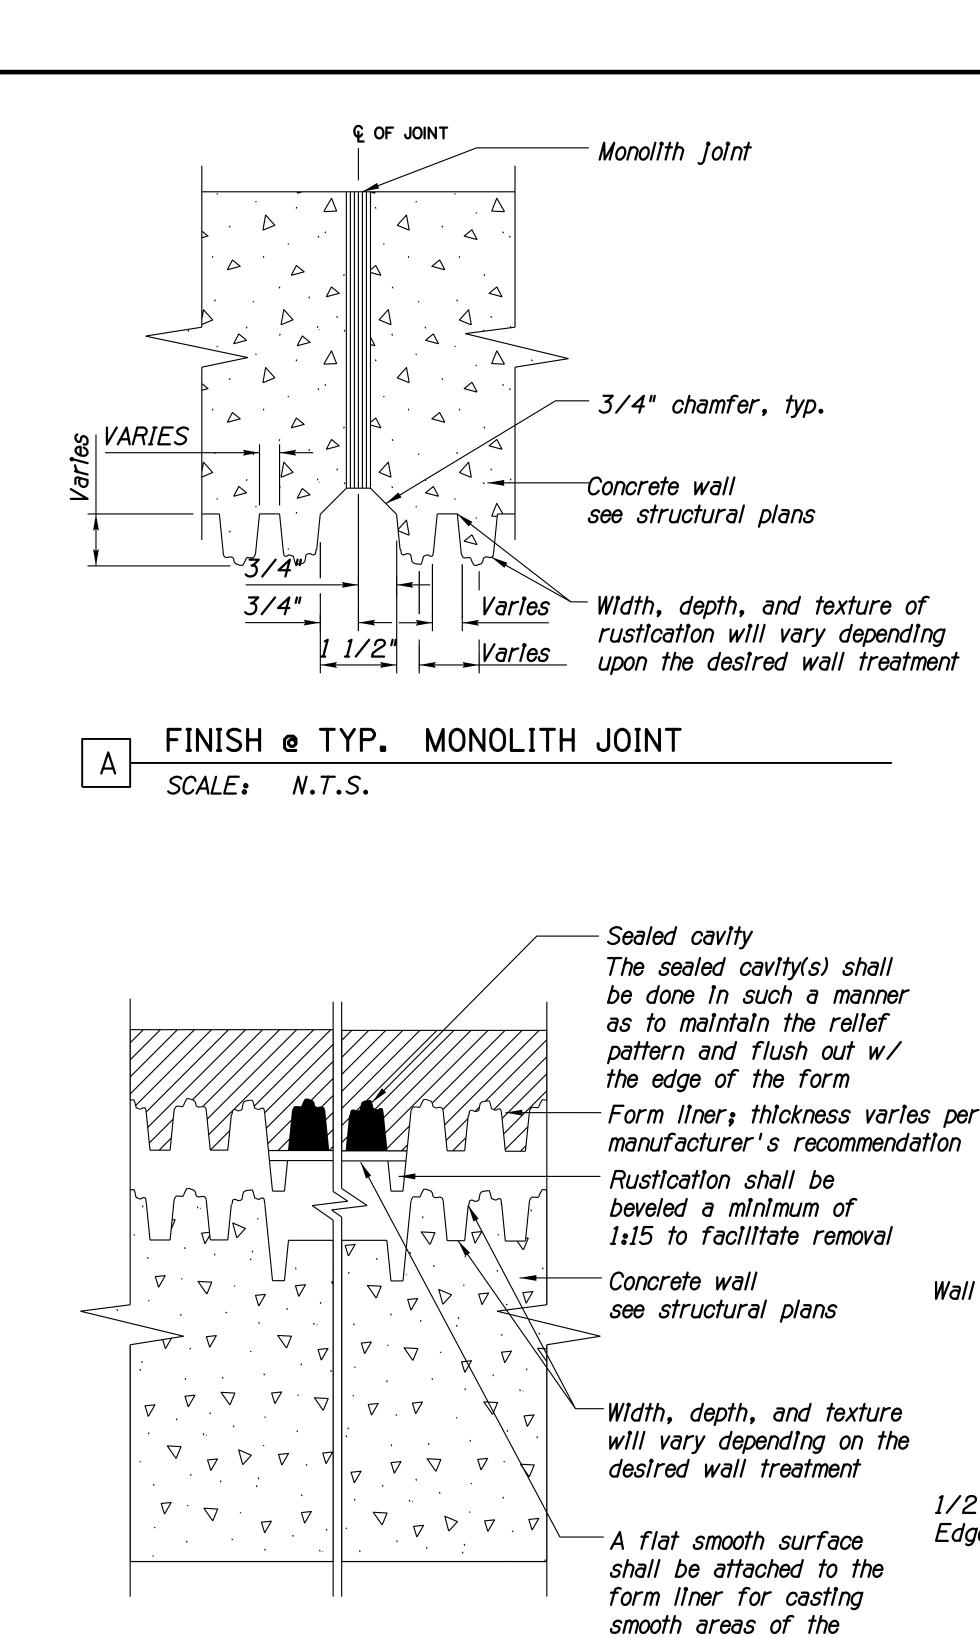

## GENERAL NOTES:

- Dimensions shall not be scaled from drawings.
- This series of drawings covers only graphics and/or surface treatments that are to be placed on surfaces of herein mentioned components. For specific layout and construction details of walls, abutments, etc, refer to structural and/or civil drawings contained within this document.
- Concrete barriers receiving rustication shall be fixed form.
- The developer shall determine the number and size of formliners.
- The method of securing the formliners to supporting formwork and the use of formliner releasing agents shall comply with the Manufacturer's recommendations.
- 6. All joint material, fasteners, care and cleaning of liners shall comply with the Manufacturer's instructions.
- The method of sealing form joints shall prevent the loss of water during the placement of wet concrete.
- Concrete shall be placed and consolidated per ADOT standards.
- Concrete shall be placed and consolidated such as to minimize air and water pockets per ADOT standards.
- 10. Forms and liners shall be removed such as to minimize damage to final finish surfaces and textural impressions.
- 11. The developer shall submit shop drawings of all aesthetic patterns and fabrication details for approval by ADOT prior to fabrication.
- 12. All wall and abutment surfaces shall receive rustication unless noted otherwise.
- 13. All surfaces are to receive paint as noted on details, see the Project Special Provisions for Construction.
- 14. The paint colors to be used, see legend this sheet.
- 15. All concrete surfaces shall be as specified on plans and details in accordance with the contract requirements.
- 16. Rustication patterns shall extend a minumum of 2'-0" below finish grade or to top of foundation, unless otherwise noted.
- 17. Paint shall extend a minumum of 2'-0" below finish grade or to top of foundation, unless otherwise noted.
- 18. Developer shall paint rustication as per Section 800 of the Technical Provisions.
- 19. Paint numbers shown are for paint color reference and color samples only. The developer may apply any paint brand name, or trademark such as Sherwin Williams (Frazee) or Dunn Edwanrds as long as they demonstrate equivalent color effects as per the technical provisions and obtain approval from ADOT.
- 20. Where new bridge barrier abuts existing jersey barrier, the existing barrier shall be re-painted for a minimum longitudinal distance of 100 feet, extending to the next full construction joint of the existing structure, to create a paint color transition.
- 21. Where new noise wall abuts existing noise wall, the existing noise wall shall be re-painted for a minimum longitudinal distance of 100 feet, extending to the next full construction joint of the existing structure, to create a paint color transition.
- 22. Developer shall paint the back (non-traffic side) of all new half barrier.
- 23. The developer shall submit full size concrete mock-ups of all icons and patterns to ADOT, for review and approval prior to construction.
- 24. Developer to field verify all dimensions/ layout.