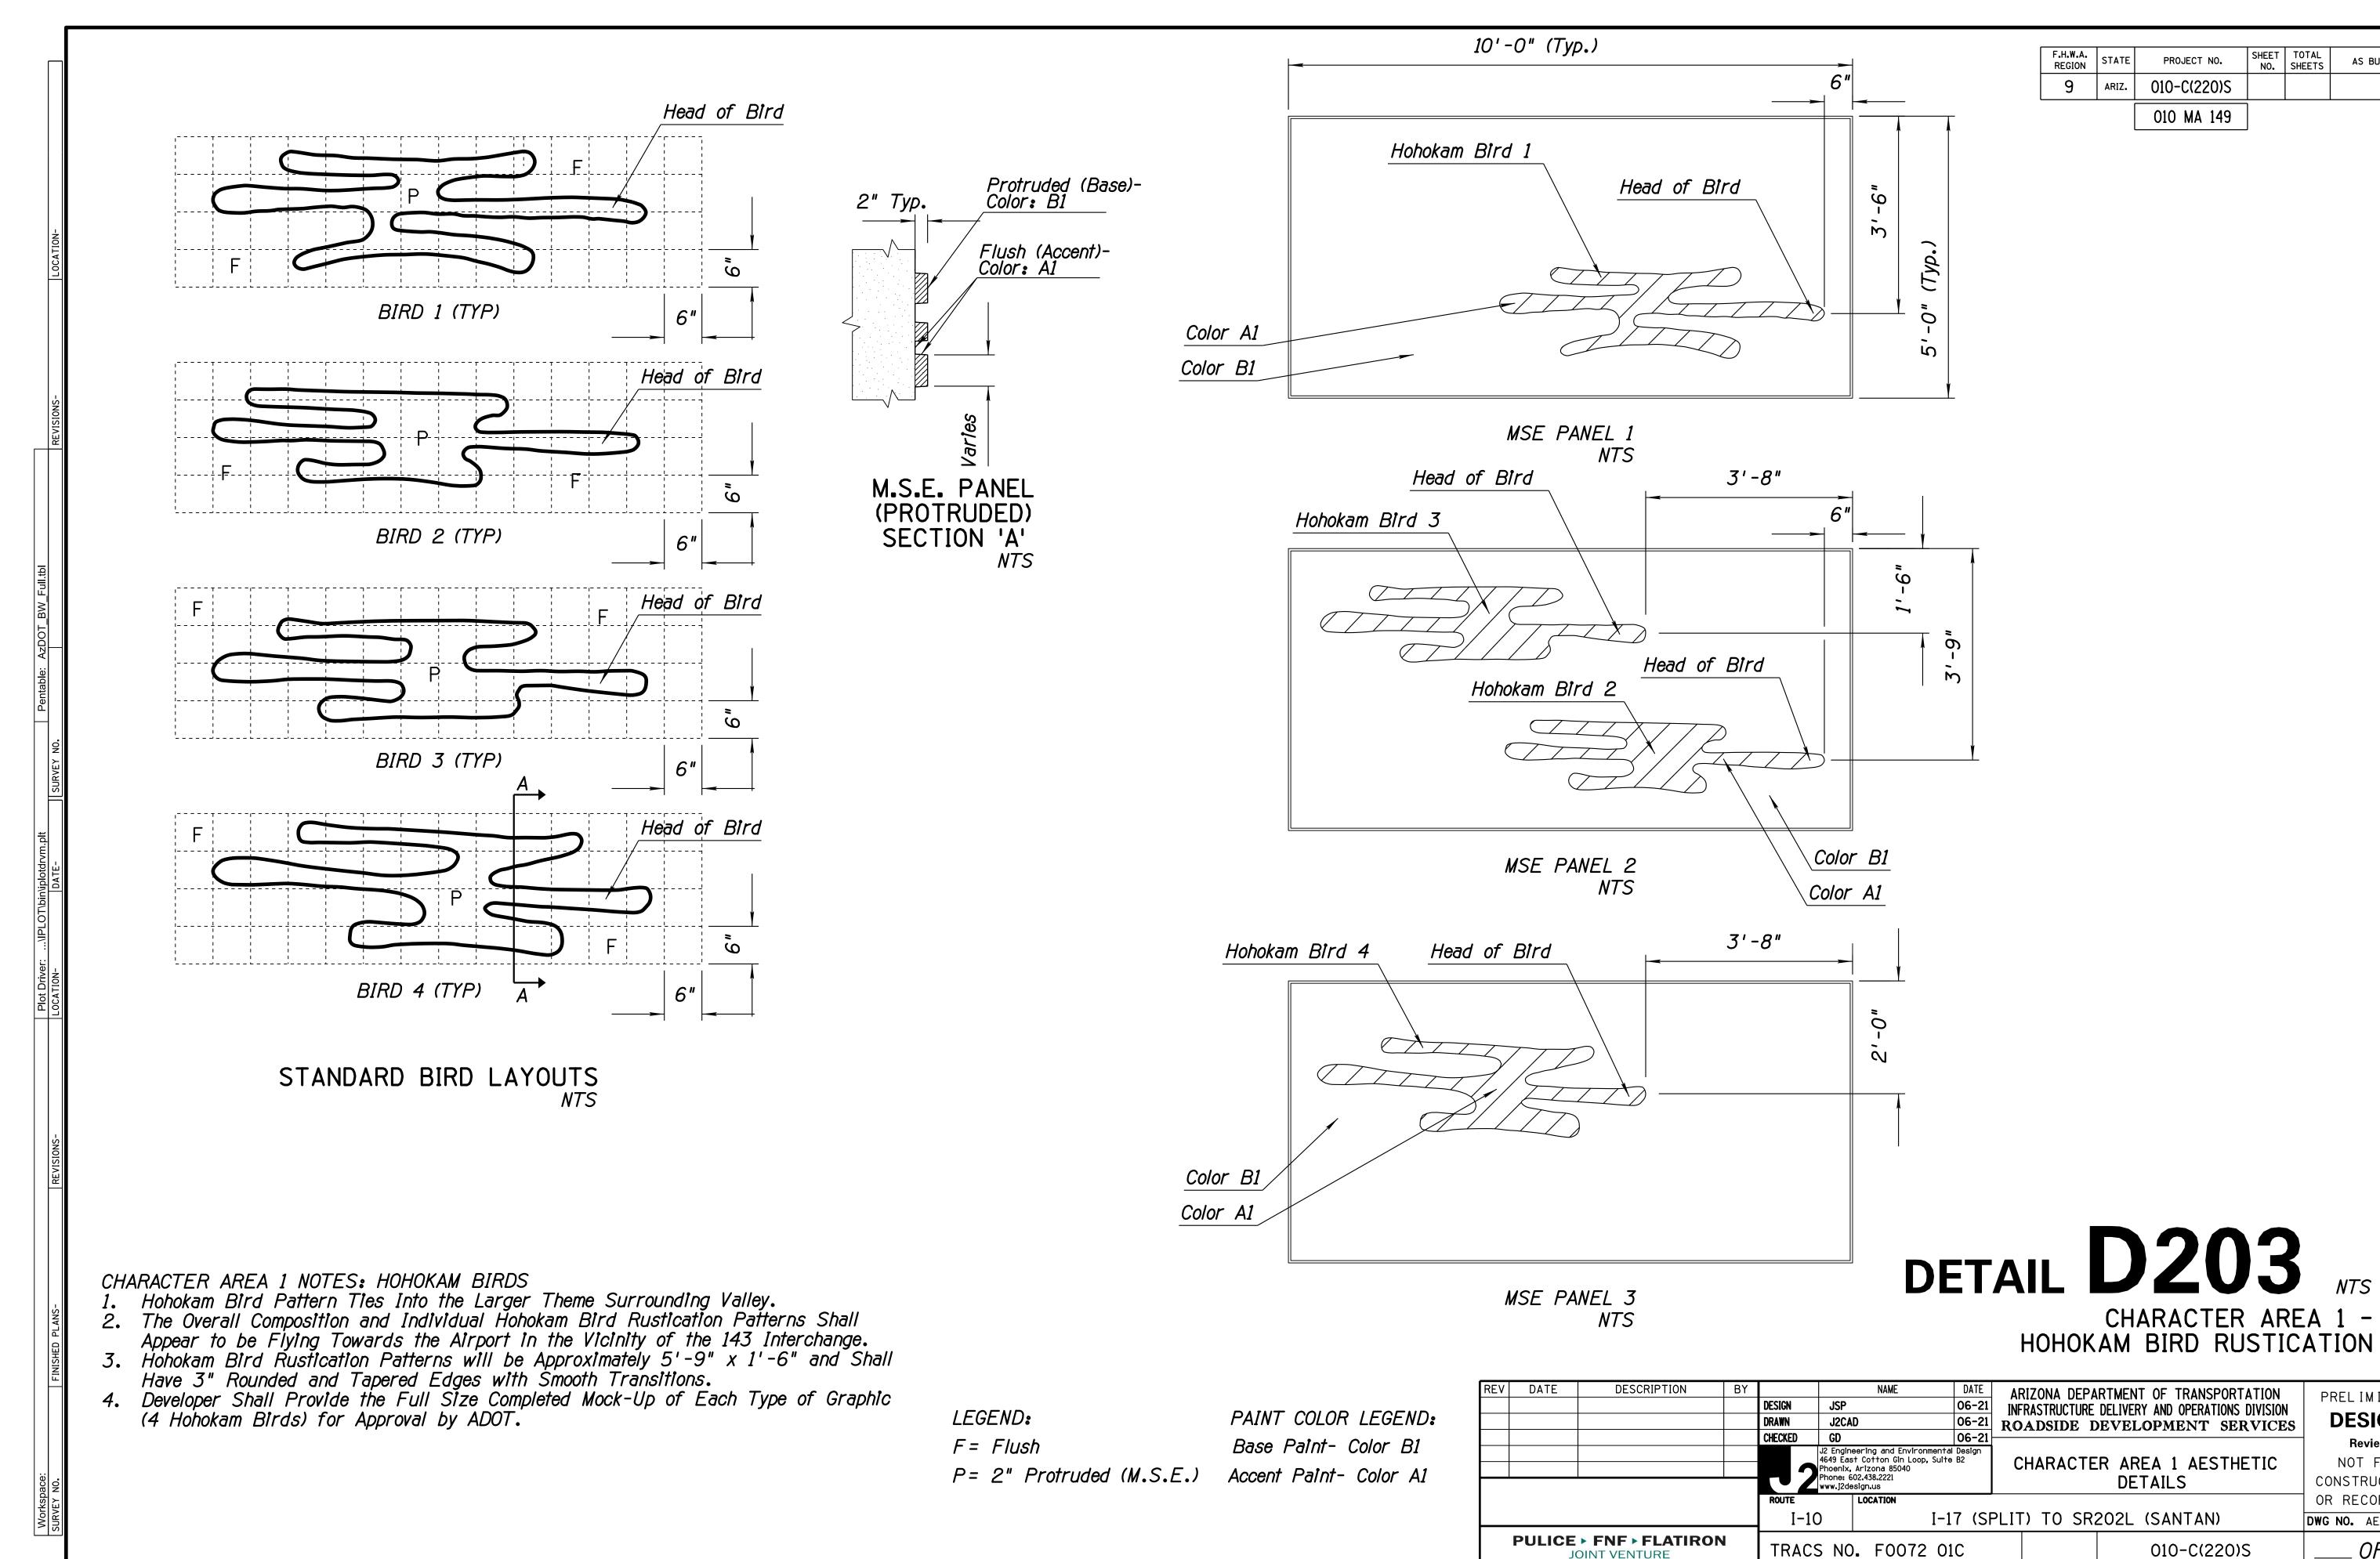

.002 |
|     | PULICE > FNF > FLATIRON JOINT VENTURE  TRACS NO. F0072 010 |             |    |                      |                            | F0072 01                                                                     | С                               |                | 010-C(220)S                                                                    | OF                               |

1-#3 Rebar - Continuous w Min 18" Lap Splice

OR RECORDING

**DWG NO.** AE-020.003

AS BUILT

PULICE > FNF > FLATIRON

www.j2design.us

TRACS NO. F0072 01C

I-17 (SPLIT) TO SR202L (SANTAN)

010-C(220)S



6/7/2021

PREL IMINARY

**DESIGN** 

Review

NOT FOR

CONSTRUCTION

OR RECORDING

**DWG NO.** AE-040-001

SHEET TOTAL NO. SHEETS

AS BUILT



010-C(220)S

PULICE > FNF > FLATIRON

TRACS NO. F0072 01C



SHEET TOTAL NO. SHEETS

AS BUILT

PREL IMINARY

**DESIGN** 

Review

NOT FOR

CONSTRUCTION

OR RECORDING

**DWG NO.** AE-040.003

6/7/2021





**DWG NO.** AE-040.005

I-17 (SPLIT) TO SR202L (SANTAN)

010-C(220)S

TRACS NO. F0072 01C

PULICE > FNF > FLATIRON



010-C(220)S

Obscure Visibilty From Traffic or Pedestrians.

PULICE > FNF > FLATIRON

TRACS NO. F0072 01C

Color A1 Color B2 Bridge Barrier, See Dtl D204 6"x1/8" Strap, Continuous, Color Al 1/8" X 6" Steel Strap Bolt To Freeway Side Of Fence. Color A1 Strap (Cont.) See Standard ADOT Accent Band straps to run entire length of fence. Detail 1.13 for Fence Fabrication Color B2 Bridge Barrier, See Dtl. D204 for Aesthetic Treatment Sidewalk Section A-A

6'-8" Max.

### PEDESTRIAN FENCING NOTES:

- 1. Developer Shall Paint Rustication a