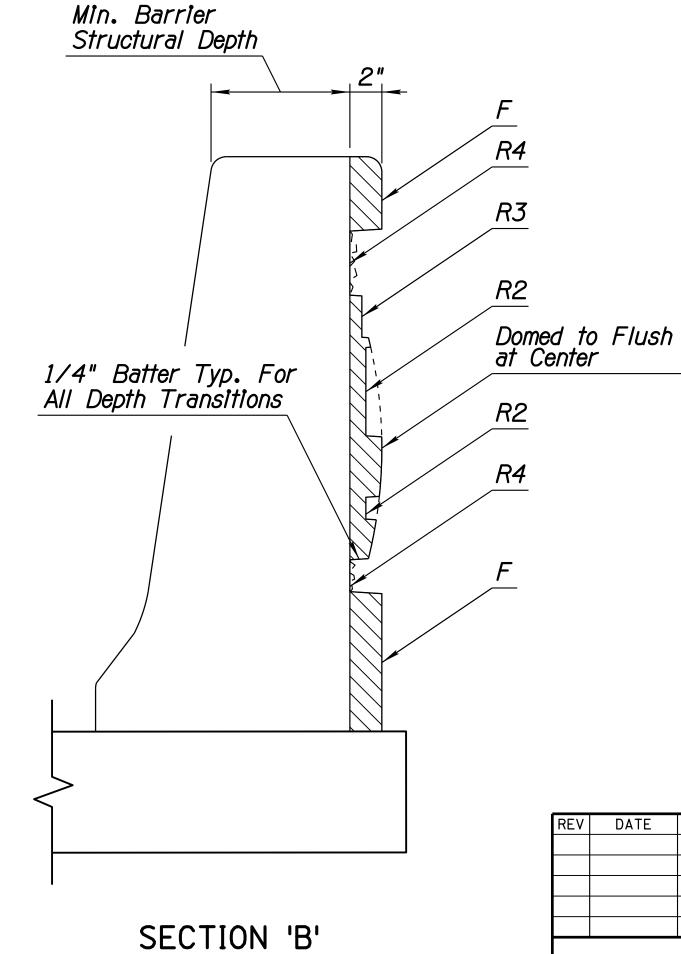

## GENERAL NOTES:

- Dimensions shall not be scaled from drawings.
- This series of drawings covers only graphics and/or surface treatments that are to be placed on surfaces of herein mentioned components. For specific layout and construction details of walls, abutments, etc, refer to structural and/or civil drawings contained within this document.
- Concrete barriers receiving rustication shall be fixed form.
- The developer shall determine the number and size of formliners.
- The method of securing the formliners to supporting formwork and the use of formliner releasing agents shall comply with the Manufacturer's recommendations.
- 6. All joint material, fasteners, care and cleaning of liners shall comply with the Manufacturer's instructions.
- The method of sealing form joints shall prevent the loss of water during the placement of wet concrete.
- Concrete shall be placed and consolidated per ADOT standards.
- Concrete shall be placed and consolidated such as to minimize air and water pockets per ADOT standards.
- 10. Forms and liners shall be removed such as to minimize damage to final finish surfaces and textural impressions.
- 11. The developer shall submit shop drawings of all aesthetic patterns and fabrication details for approval by ADOT prior to fabrication.
- 12. All wall and abutment surfaces shall receive rustication unless noted otherwise.
- 13. All surfaces are to receive paint as noted on details, see the Project Special Provisions for Construction.
- 14. The paint colors to be used, see legend this sheet.
- 15. All concrete surfaces shall be as specified on plans and details in accordance with the contract requirements.
- 16. Rustication patterns shall extend a minumum of 2'-0" below finish grade or to top of foundation, unless otherwise noted.
- 17. Paint shall extend a minumum of 2'-0" below finish grade or to top of foundation, unless otherwise noted.
- 18. Developer shall paint rustication as per Section 800 of the Technical Provisions.
- 19. Paint numbers shown are for paint color reference and color samples only. The developer may apply any paint brand name, or trademark such as Sherwin Williams (Frazee) or Dunn Edwanrds as long as they demonstrate equivalent color effects as per the technical provisions and obtain approval from ADOT.
- 20. Where new bridge barrier abuts existing jersey barrier, the existing barrier shall be re-painted for a minimum longitudinal distance of 100 feet, extending to the next full construction joint of the existing structure, to create a paint color transition.
- 21. Where new noise wall abuts existing noise wall, the existing noise wall shall be re-painted for a minimum longitudinal distance of 100 feet, extending to the next full construction joint of the existing structure, to create a paint color transition.
- 22. Developer shall paint the back (non-traffic side) of all new half barrier.
- 23. The developer shall submit full size concrete mock-ups of all icons and patterns to ADOT, for review and approval prior to construction.
- 24. Developer to field verify all dimensions/ layout.

010 MA 149 Neighborhood Sound Wall Retaining Wall Freeway 3½" 51/2" 7" EQ. 6" Wall Layout Δ Line 1-1/2" Form 0.27" Batter, Typ.CAST-IN-PLACE WALL

MSE WALL

Notes:

1. Rustication shall have a smooth finish.