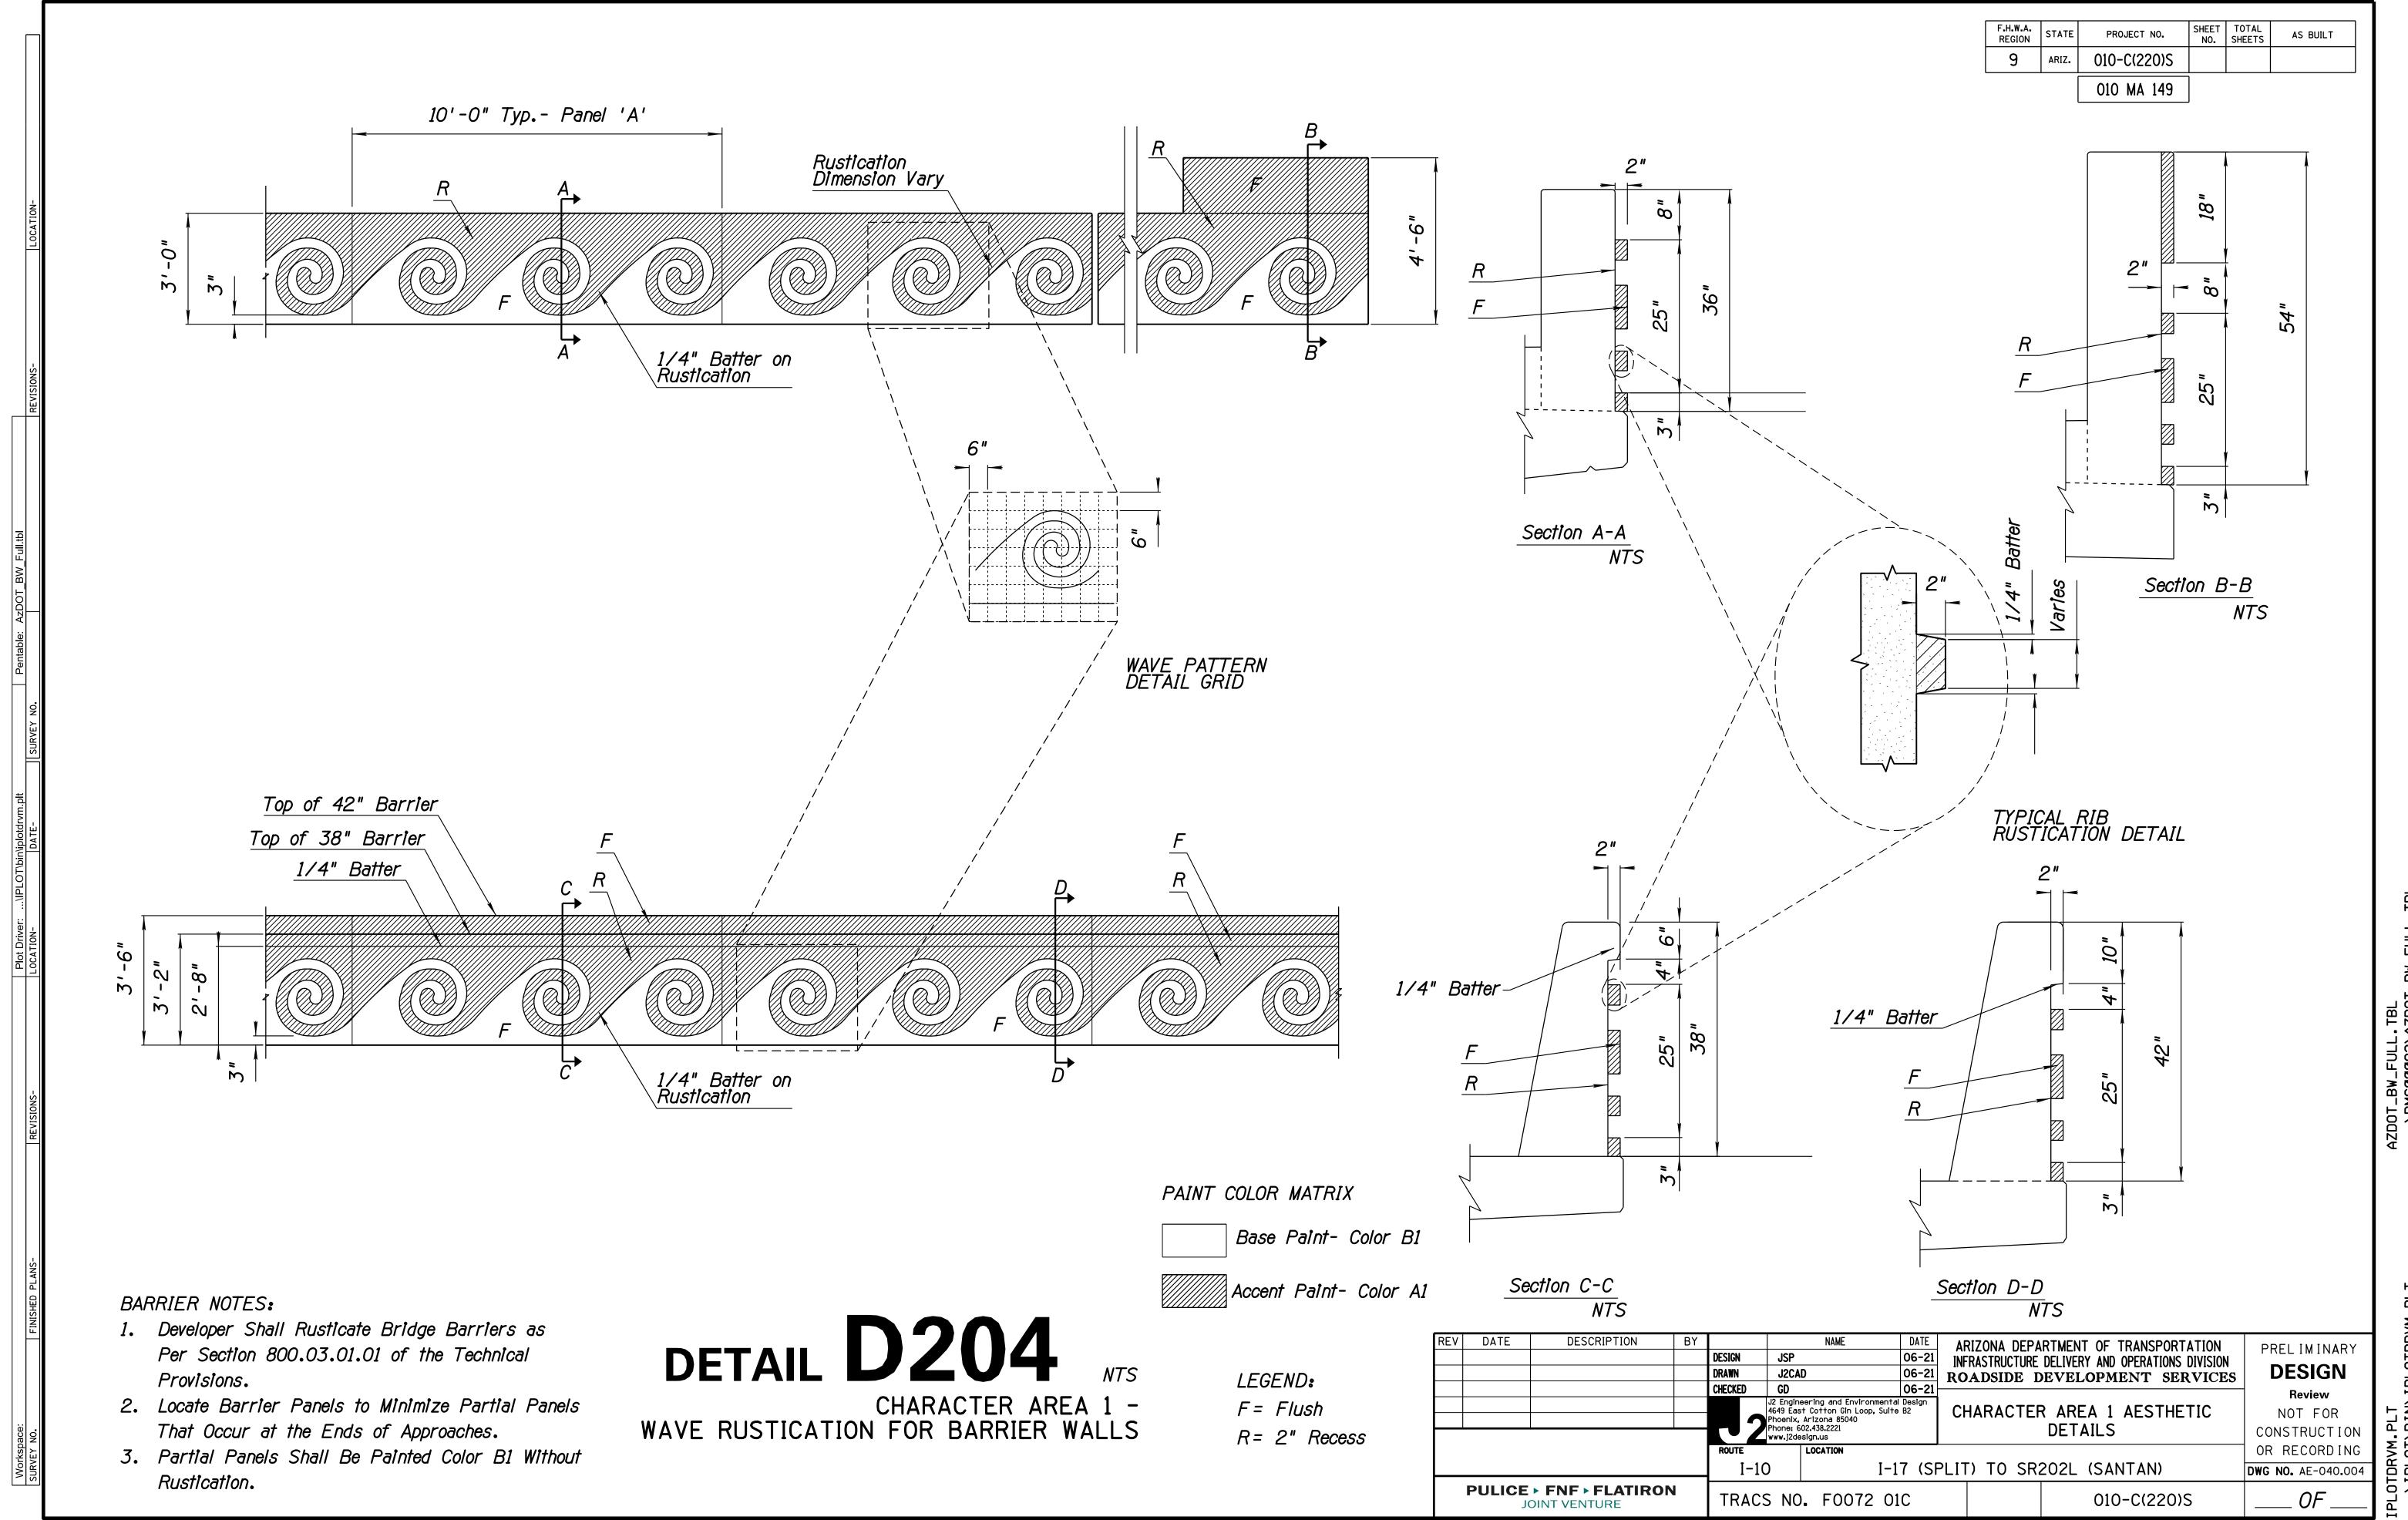

DETAIL D102 NTS

RANDOM VERTICAL RUSTICATION

F.H.W.A. REGION

9 ARIZ.

SHEET TOTAL NO. SHEETS

AS BUILT

PROJECT NO.

010-C(220)S

| DETAIL             | <b>D</b> 1 | 01      |  |
|--------------------|------------|---------|--|
| STANDARD RUSTICATI | ON WALL    | DETAILS |  |

wall design

TYPICAL SECTION THROUGH WALL CASTING

|             |                 |                  |                                                          | •                                                                                                                                                                                                                                                                                                                                                                                                                                                                                                                                                                                                                                                                                                                                                                                                                                                                                                                                                                                                                                                                                                                                                                                                                                                                                                                                                                                                                                                                                                                                                                                                                                                                                                                                                                                                                                                                                                                                                                                                                                                                                                                            | WINDOW I E                                                                                                                                                                                                                    | WITONE MOSTIONION                                                                                                                                                                                                                                                                                                                                                                                                                                                                                                                                                                                                                                                                                                                                                                                                                                                                                                                                                                                                                                                                                                                                                                                                                                                                                                                                                                                                                                                                                                                                                                                                                                                                                                                                                                                                                                                                                                                                                                                                                                                                                                              |                                                                                                                                                                                                                                            |
|-------------|-----------------|------------------|----------------------------------------------------------|------------------------------------------------------------------------------------------------------------------------------------------------------------------------------------------------------------------------------------------------------------------------------------------------------------------------------------------------------------------------------------------------------------------------------------------------------------------------------------------------------------------------------------------------------------------------------------------------------------------------------------------------------------------------------------------------------------------------------------------------------------------------------------------------------------------------------------------------------------------------------------------------------------------------------------------------------------------------------------------------------------------------------------------------------------------------------------------------------------------------------------------------------------------------------------------------------------------------------------------------------------------------------------------------------------------------------------------------------------------------------------------------------------------------------------------------------------------------------------------------------------------------------------------------------------------------------------------------------------------------------------------------------------------------------------------------------------------------------------------------------------------------------------------------------------------------------------------------------------------------------------------------------------------------------------------------------------------------------------------------------------------------------------------------------------------------------------------------------------------------------|-------------------------------------------------------------------------------------------------------------------------------------------------------------------------------------------------------------------------------|--------------------------------------------------------------------------------------------------------------------------------------------------------------------------------------------------------------------------------------------------------------------------------------------------------------------------------------------------------------------------------------------------------------------------------------------------------------------------------------------------------------------------------------------------------------------------------------------------------------------------------------------------------------------------------------------------------------------------------------------------------------------------------------------------------------------------------------------------------------------------------------------------------------------------------------------------------------------------------------------------------------------------------------------------------------------------------------------------------------------------------------------------------------------------------------------------------------------------------------------------------------------------------------------------------------------------------------------------------------------------------------------------------------------------------------------------------------------------------------------------------------------------------------------------------------------------------------------------------------------------------------------------------------------------------------------------------------------------------------------------------------------------------------------------------------------------------------------------------------------------------------------------------------------------------------------------------------------------------------------------------------------------------------------------------------------------------------------------------------------------------|--------------------------------------------------------------------------------------------------------------------------------------------------------------------------------------------------------------------------------------------|
| DESCRIPTION | BY              |                  | NAME                                                     | DATE                                                                                                                                                                                                                                                                                                                                                                                                                                                                                                                                                                                                                                                                                                                                                                                                                                                                                                                                                                                                                                                                                                                                                                                                                                                                                                                                                                                                                                                                                                                                                                                                                                                                                                                                                                                                                                                                                                                                                                                                                                                                                                                         | ARIZONA DEPA                                                                                                                                                                                                                  | RTMENT OF TRANSPORTATION                                                                                                                                                                                                                                                                                                                                                                                                                                                                                                                                                                                                                                                                                                                                                                                                                                                                                                                                                                                                                                                                                                                                                                                                                                                                                                                                                                                                                                                                                                                                                                                                                                                                                                                                                                                                                                                                                                                                                                                                                                                                                                       | PREL IMINARY                                                                                                                                                                                                                               |
|             |                 | DESIGN           | JSP                                                      | 06-21                                                                                                                                                                                                                                                                                                                                                                                                                                                                                                                                                                                                                                                                                                                                                                                                                                                                                                                                                                                                                                                                                                                                                                                                                                                                                                                                                                                                                                                                                                                                                                                                                                                                                                                                                                                                                                                                                                                                                                                                                                                                                                                        |                                                                                                                                                                                                                               |                                                                                                                                                                                                                                                                                                                                                                                                                                                                                                                                                                                                                                                                                                                                                                                                                                                                                                                                                                                                                                                                                                                                                                                                                                                                                                                                                                                                                                                                                                                                                                                                                                                                                                                                                                                                                                                                                                                                                                                                                                                                                                                                |                                                                                                                                                                                                                                            |
|             |                 | DRAWN            | J2CAD                                                    | 06-21                                                                                                                                                                                                                                                                                                                                                                                                                                                                                                                                                                                                                                                                                                                                                                                                                                                                                                                                                                                                                                                                                                                                                                                                                                                                                                                                                                                                                                                                                                                                                                                                                                                                                                                                                                                                                                                                                                                                                                                                                                                                                                                        |                                                                                                                                                                                                                               |                                                                                                                                                                                                                                                                                                                                                                                                                                                                                                                                                                                                                                                                                                                                                                                                                                                                                                                                                                                                                                                                                                                                                                                                                                                                                                                                                                                                                                                                                                                                                                                                                                                                                                                                                                                                                                                                                                                                                                                                                                                                                                                                | DESIGN                                                                                                                                                                                                                                     |
|             |                 | CHECKED          | GD                                                       | 06-21                                                                                                                                                                                                                                                                                                                                                                                                                                                                                                                                                                                                                                                                                                                                                                                                                                                                                                                                                                                                                                                                                                                                                                                                                                                                                                                                                                                                                                                                                                                                                                                                                                                                                                                                                                                                                                                                                                                                                                                                                                                                                                                        |                                                                                                                                                                                                                               |                                                                                                                                                                                                                                                                                                                                                                                                                                                                                                                                                                                                                                                                                                                                                                                                                                                                                                                                                                                                                                                                                                                                                                                                                                                                                                                                                                                                                                                                                                                                                                                                                                                                                                                                                                                                                                                                                                                                                                                                                                                                                                                                | l<br>Review                                                                                                                                                                                                                                |
|             |                 |                  | 4649 East Cotton Gin Loop, Sui<br>Phoenix, Arizona 85040 | tal Design<br>te B2                                                                                                                                                                                                                                                                                                                                                                                                                                                                                                                                                                                                                                                                                                                                                                                                                                                                                                                                                                                                                                                                                                                                                                                                                                                                                                                                                                                                                                                                                                                                                                                                                                                                                                                                                                                                                                                                                                                                                                                                                                                                                                          | PROJEC                                                                                                                                                                                                                        |                                                                                                                                                                                                                                                                                                                                                                                                                                                                                                                                                                                                                                                                                                                                                                                                                                                                                                                                                                                                                                                                                                                                                                                                                                                                                                                                                                                                                                                                                                                                                                                                                                                                                                                                                                                                                                                                                                                                                                                                                                                                                                                                | NOT FOR                                                                                                                                                                                                                                    |
|             | '               |                  |                                                          |                                                                                                                                                                                                                                                                                                                                                                                                                                                                                                                                                                                                                                                                                                                                                                                                                                                                                                                                                                                                                                                                                                                                                                                                                                                                                                                                                                                                                                                                                                                                                                                                                                                                                                                                                                                                                                                                                                                                                                                                                                                                                                                              |                                                                                                                                                                                                                               | DETAILS                                                                                                                                                                                                                                                                                                                                                                                                                                                                                                                                                                                                                                                                                                                                                                                                                                                                                                                                                                                                                                                                                                                                                                                                                                                                                                                                                                                                                                                                                                                                                                                                                                                                                                                                                                                                                                                                                                                                                                                                                                                                                                                        | CONSTRUCTION                                                                                                                                                                                                                               |
|             |                 | ROUTE            | LOCATION                                                 |                                                                                                                                                                                                                                                                                                                                                                                                                                                                                                                                                                                                                                                                                                                                                                                                                                                                                                                                                                                                                                                                                                                                                                                                                                                                                                                                                                                                                                                                                                                                                                                                                                                                                                                                                                                                                                                                                                                                                                                                                                                                                                                              |                                                                                                                                                                                                                               |                                                                                                                                                                                                                                                                                                                                                                                                                                                                                                                                                                                                                                                                                                                                                                                                                                                                                                                                                                                                                                                                                                                                                                                                                                                                                                                                                                                                                                                                                                                                                                                                                                                                                                                                                                                                                                                                                                                                                                                                                                                                                                                                | OR RECORDING                                                                                                                                                                                                                               |
|             |                 | I-10             | )   I-                                                   | 17 (SF                                                                                                                                                                                                                                                                                                                                                                                                                                                                                                                                                                                                                                                                                                                                                                                                                                                                                                                                                                                                                                                                                                                                                                                                                                                                                                                                                                                                                                                                                                                                                                                                                                                                                                                                                                                                                                                                                                                                                                                                                                                                                                                       | PLIT) TO SR2                                                                                                                                                                                                                  | 202L (SANTAN)                                                                                                                                                                                                                                                                                                                                                                                                                                                                                                                                                                                                                                                                                                                                                                                                                                                                                                                                                                                                                                                                                                                                                                                                                                                                                                                                                                                                                                                                                                                                                                                                                                                                                                                                                                                                                                                                                                                                                                                                                                                                                                                  | DWG NO. AE-020.00                                                                                                                                                                                                                          |
| FNF FLATIRO | N               | TRACS            | 5 NO. F0072 (                                            | )1C                                                                                                                                                                                                                                                                                                                                                                                                                                                                                                                                                                                                                                                                                                                                                                                                                                                                                                                                                                                                                                                                                                                                                                                                                                                                                                                                                                                                                                                                                                                                                                                                                                                                                                                                                                                                                                                                                                                                                                                                                                                                                                                          |                                                                                                                                                                                                                               | 010-C(220)S                                                                                                                                                                                                                                                                                                                                                                                                                                                                                                                                                                                                                                                                                                                                                                                                                                                                                                                                                                                                                                                                                                                                                                                                                                                                                                                                                                                                                                                                                                                                                                                                                                                                                                                                                                                                                                                                                                                                                                                                                                                                                                                    | OF                                                                                                                                                                                                                                         |
|             | > FNF > FLATIRO | > FNF > FLATIRON | DESIGN DRAWN CHECKED  ROUTE I-10  T. P.A.C.S.            | DESIGN  DRAWN  J2CAD  CHECKED  GD  J2 Engineering and Environment 4649 East Cotton Gin Loop, Sui Phoenix, Arizona 85040 Phone: 602.438.2221 www.j2design.us  ROUTE  LOCATION  I-10  I-10 | DESCRIPTION  BY  DESIGN  DESIGN  DRAWN  J2CAD  CHECKED  GD  J2 Engineering and Environmental Design 4649 East Cotton Gin Loop, Suite B2 Phoenix, Arizona 85040 Phone: 602.438.2221 www.j2design.us  ROUTE  LOCATION  I-17 (SF | DESCRIPTION  BY  DESIGN  DESIG | DESIGN JSP 06-21 DRAWN J2CAD 06-21 CHECKED GD 06-21  J2 Engineering and Environmental Design 4649 East Cotton Gin Loop, Sulte B2 Phone: 602.438.2221 www.j2design.us  ROUTE LOCATION  I-17 (SPLIT) TO SR202L (SANTAN)  TDACS NO. 50073 016 |

## BARRIER NOTES:

- 1. Developer Shall Rusticate Bridge Barriers as Per Section 800.03.01.01 of the Technical Provisions.
- 2. Locate Barrier Panels to Minimize Partial Panels That Occur at the Ends of Approaches.
- 3. Partial Panels Shall Be Painted Color B1 Without Rustication.