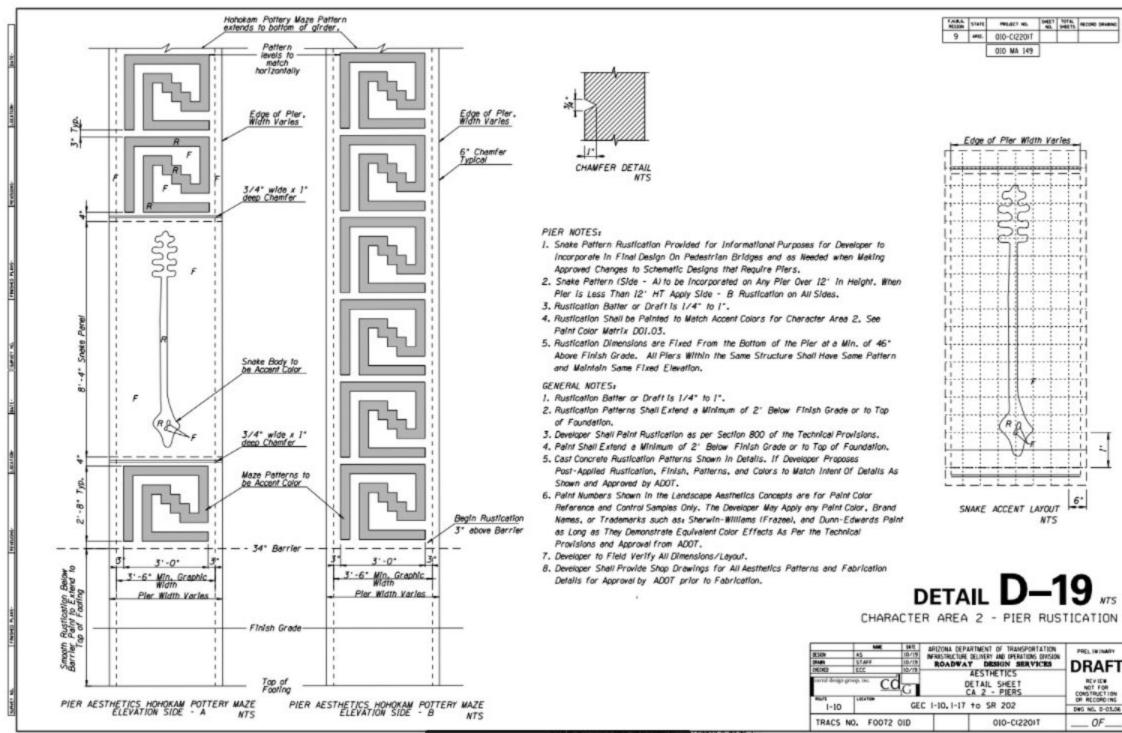

## GENERAL NOTES:

- Dimensions shall not be scaled from drawings.
- This series of drawings covers only graphics and/or surface treatments that are to be placed on surfaces of herein mentioned components. For specific layout and construction details of walls, abutments, etc, refer to structural and/or civil drawings contained within this document.
- Concrete barriers receiving rustication shall be fixed form.
- The developer shall determine the number and size of formliners.
- The method of securing the formliners to supporting formwork and the use of formliner releasing agents shall comply with the Manufacturer's recommendations.
- 6. All joint material, fasteners, care and cleaning of liners shall comply with the Manufacturer's instructions.
- The method of sealing form joints shall prevent the loss of water during the placement of wet concrete.
- Concrete shall be placed and consolidated per ADOT standards.
- Concrete shall be placed and consolidated such as to minimize air and water pockets per ADOT standards.
- 10. Forms and liners shall be removed such as to minimize damage to final finish surfaces and textural impressions.
- 11. The developer shall submit shop drawings of all aesthetic patterns and fabrication details for approval by ADOT prior to fabrication.
- 12. All wall and abutment surfaces shall receive rustication unless noted otherwise.
- 13. All surfaces are to receive paint as noted on details, see the Project Special Provisions for Construction.
- 14. The paint colors to be used, see legend this sheet.
- 15. All concrete surfaces shall be as specified on plans and details in accordance with the contract requirements.
- 16. Rustication patterns shall extend a minumum of 2'-0" below finish grade or to top of foundation, unless otherwise noted.
- 17. Paint shall extend a minumum of 2'-0" below finish grade or to top of foundation, unless otherwise noted.
- 18. Developer shall paint rustication as per Section 800 of the Technical Provisions.
- 19. Paint numbers shown are for paint color reference and color samples only. The developer may apply any paint brand name, or trademark such as Sherwin Williams (Frazee) or Dunn Edwanrds as long as they demonstrate equivalent color effects as per the technical provisions and obtain approval from ADOT.
- 20. Where new bridge barrier abuts existing jersey barrier, the existing barrier shall be re-painted for a minimum longitudinal distance of 100 feet, extending to the next full construction joint of the existing structure, to create a paint color transition.
- 21. Where new noise wall abuts existing noise wall, the existing noise wall shall be re-painted for a minimum longitudinal distance of 100 feet, extending to the next full construction joint of the existing structure, to create a paint color transition.
- 22. Developer shall paint the back (non-traffic side) of all new half barrier.
- 23. The developer shall submit full size concrete mock-ups of all icons and patterns to ADOT, for review and approval prior to construction.
- 24. Developer to field verify all dimensions/ layout.