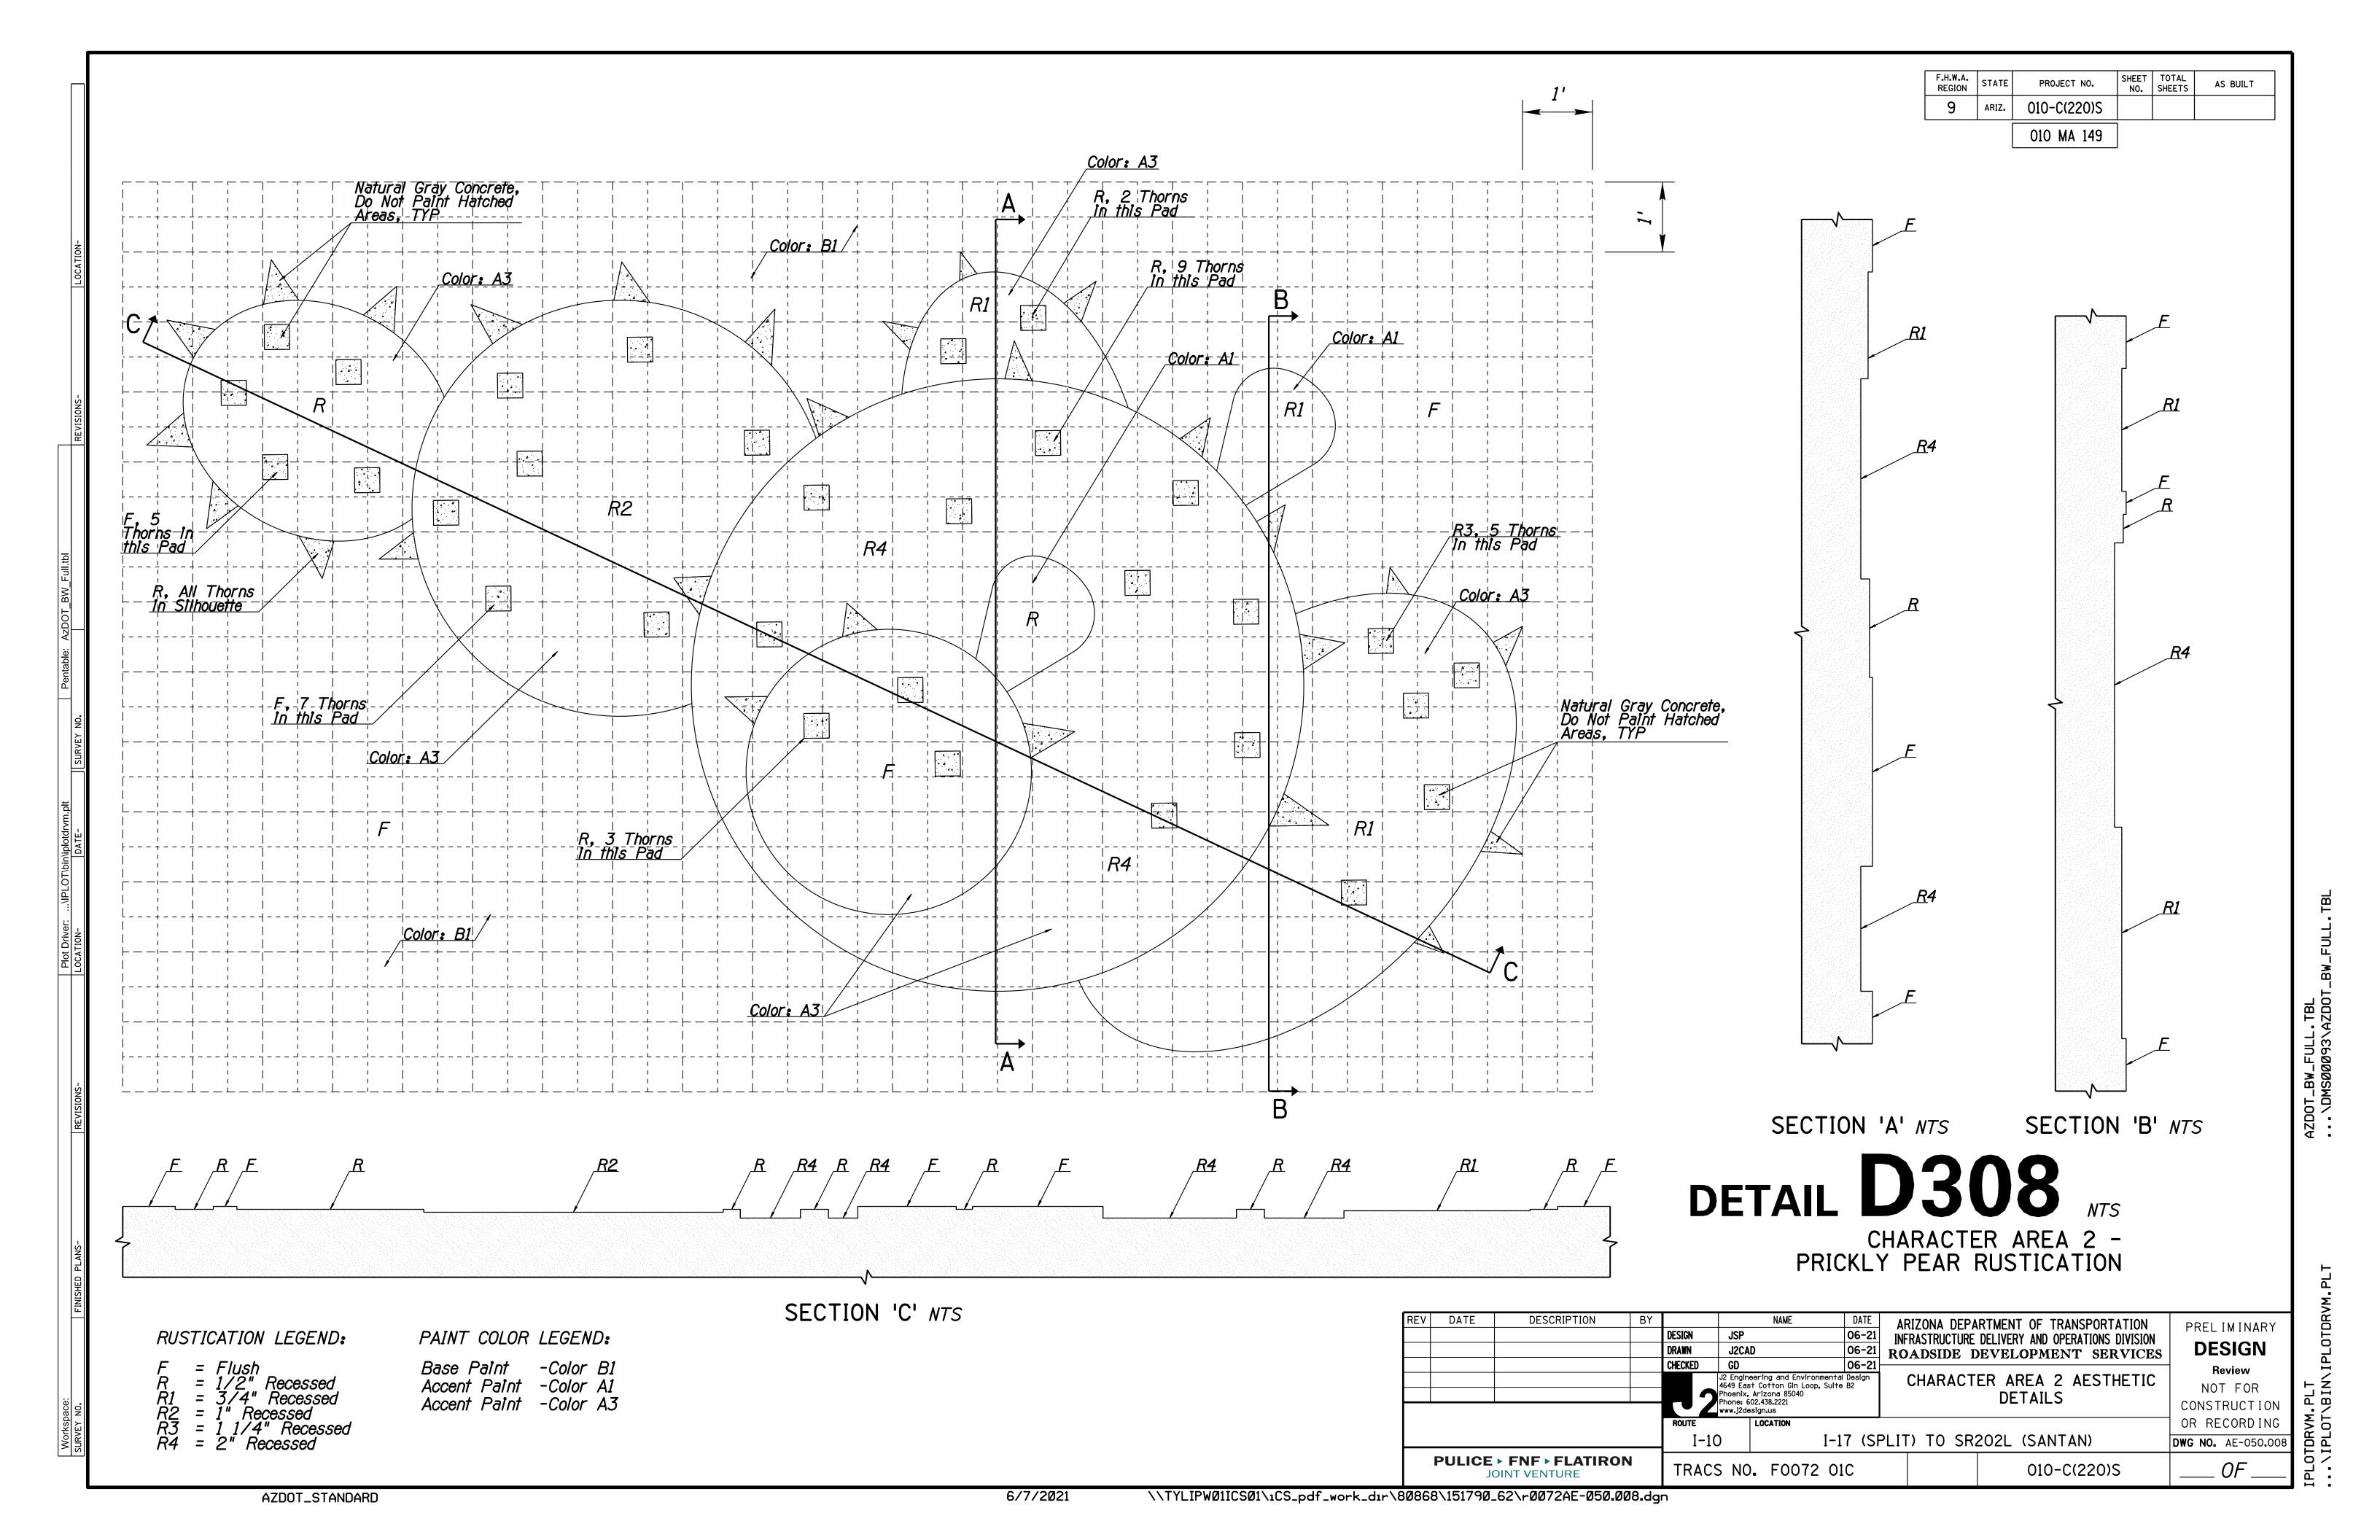

## RUSTICATION LEGEND

F = Flush R = 1/2" Recessed R1 = 3/4" Recessed R2 = 1" Recessed R3 = 1 1/4" Recessed R4 = 2" Recessed PAINT COLOR LEGEND:

Base Paint- Color B1 Accent Paint- Color A3