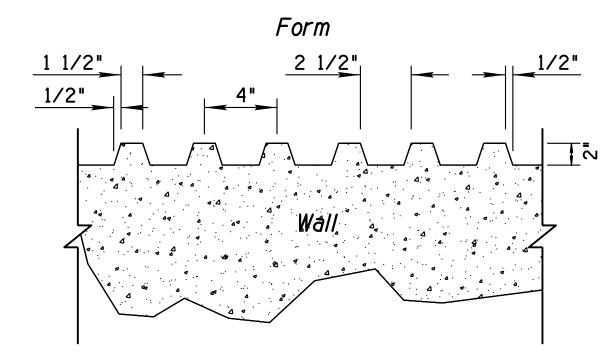

010 MA 149 Neighborhood Sound Wall Retaining Wall Freeway 3½" 51/2" 7" EQ. 6" Wall Layout Δ Line 1-1/2" Form 0.27" Batter, Typ.CAST-IN-PLACE WALL

MSE WALL

Notes:

1. Rustication shall have a smooth finish.

DETAIL D102 NTS

RANDOM VERTICAL RUSTICATION

F.H.W.A. REGION

9 ARIZ.

SHEET TOTAL NO. SHEETS

AS BUILT

PROJECT NO.

010-C(220)S