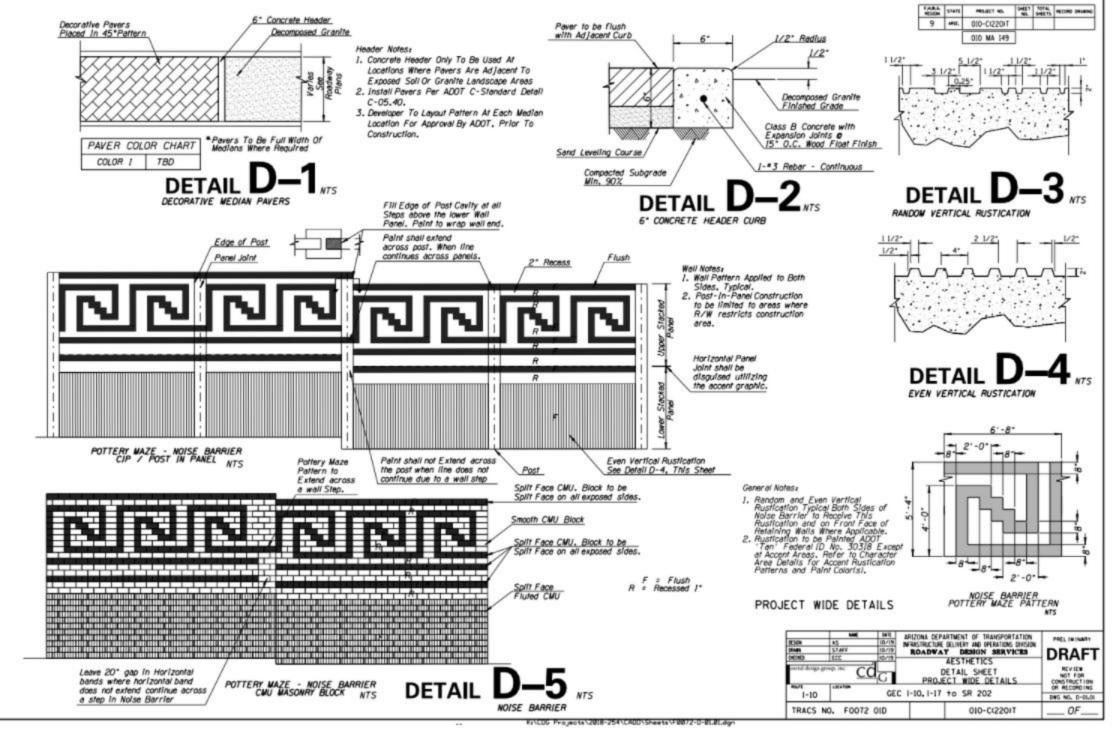

6/7/2021

SCALE: N.T.S.

IPLOTDRVM.PLT
...\IPLOT\BIN\IPLOTDRVM.PLT

PAVER COLOR CHART

TBD

\*Pavers To Be Full Width Of Medians Where Required

<u>Decomposed Granite</u>

### Header Notes:

COLOR 1

- 1. Concrete Header Only to Be Used at Locations Where Pavers are Adjacent to Exposed Soil or Granite Landscape Areas
- 2. Install Pavers Per ADOT C-Standard Detail C-05.40.

DETAIL D103 NTS DECORATIVE MEDIAN PAVERS

DETAIL D105 NTS EVEN VERTICAL RUSTICATION

Paver to be

Compacted Subgrade Min. 90%

## DETAIL D104 NTS SAFETY HANDRAIL

flush with Adjacent Curb Sand Leveling Course 1/2" Radius, Cont. 1/2" Min. Decomposed Granite Finished Grade Class B Concrete with Control Joints @ 10' O.C. & Expansion Joints at 50' O.C. with Wood Float Finish Aggregate Base (Class 2)

# DETAIL D106 NTS

6" CONCRETE HEADER CURB

| REV | DATE                                                       | DESCRIPTION | BY | DESIGN DRAWN CHECKED | JSP<br>J2CAD<br>GD         |                                                                              | DATE<br>06-21<br>06-21<br>06-21 | INFRASTRUCTURE | RTMENT OF TRANSPORTATION DELIVERY AND OPERATIONS DIVISION DEVELOPMENT SERVICES | PREL IMINARY <b>DESIGN</b>       |
|-----|------------------------------------------------------------|-------------|----|----------------------|----------------------------|------------------------------------------------------------------------------|---------------------------------|----------------|--------------------------------------------------------------------------------|----------------------------------|
|     |                                                            |             |    | 12                   | J2 Engineer<br>4649 East 0 | ring and Environmental<br>Cotton Gin Loop, Suite<br>Izona 85040<br>.438.2221 | Design                          | PROJEC         | CT WIDE AESTHETIC<br>DETAILS                                                   | Review  NOT FOR  CONSTRUCTION    |
|     |                                                            |             |    | ROUTE I-1C           |                            | ocation [-1                                                                  | 7 (SF                           | PLIT) TO SR2   | 202L (SANTAN)                                                                  | OR RECORDING  DWG NO. AE-020.002 |
|     | PULICE > FNF > FLATIRON JOINT VENTURE  TRACS NO. F0072 010 |             |    |                      |                            | F0072 01                                                                     | С                               |                | 010-C(220)S                                                                    | OF                               |