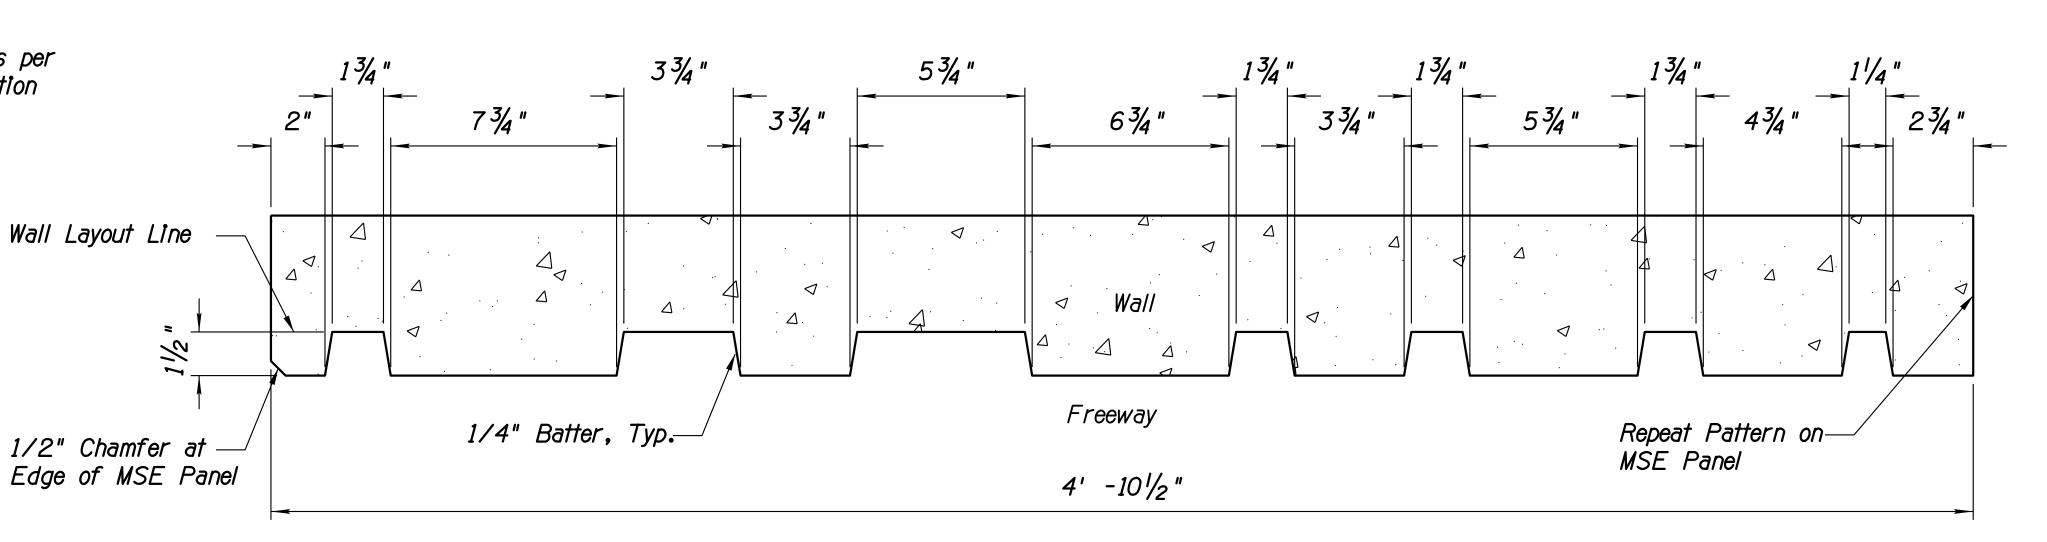

## GENERAL NOTES:

- Dimensions shall not be scaled from drawings.
- This series of drawings covers only graphics and/or surface treatments that are to be placed on surfaces of herein mentioned components. For specific layout and construction details of walls, abutments, etc, refer to structural and/or civil drawings contained within this document.
- Concrete barriers receiving rustication shall be fixed form.
- The developer shall determine the number and size of formliners.
- The method of securing the formliners to supporting formwork and the use of formliner releasing agents shall comply with the Manufacturer's recommendations.
- 6. All joint material, fasteners, care and cleaning of liners shall comply with the Manufacturer's instructions.
- The method of sealing form joints shall prevent the loss of water during the placement of wet concrete.
- Concrete shall be placed and consolidated per ADOT standards.
- Concrete shall be placed and consolidated such as to minimize air and water pockets per ADOT standards.
- 10. Forms and liners shall be removed such as to minimize damage to final finish surfaces and textural impressions.
- 11. The developer shall submit shop drawings of all aesthetic patterns and fabrication details for approval by ADOT prior to fabrication.
- 12. All wall and abutment surfaces shall receive rustication unless noted otherwise.
- 13. All surfaces are to receive paint as noted on details, see the Project Special Provisions for Construction.
- 14. The paint colors to be used, see legend this sheet.
- 15. All concrete surfaces shall be as specified on plans and details in accordance with the contract requirements.
- 16. Rustication patterns shall extend a minumum of 2'-0" below finish grade or to top of foundation, unless otherwise noted.
- 17. Paint shall extend a minumum of 2'-0" below finish grade or to top of foundation, unless otherwise noted.
- 18. Developer shall paint rustication as per Section 800 of the Technical Provisions.
- 19. Paint numbers shown are for paint color reference and color samples only. The developer may apply any paint brand name, or trademark such as Sherwin Williams (Frazee) or Dunn Edwanrds as long as they demonstrate equivalent color effects as per the technical provisions and obtain approval from ADOT.
- 20. Where new bridge barrier abuts existing jersey barrier, the existing barrier shall be re-painted for a minimum longitudinal distance of 100 feet, extending to the next full construction joint of the existing structure, to create a paint color transition.
- 21. Where new noise wall abuts existing noise wall, the existing noise wall shall be re-painted for a minimum longitudinal distance of 100 feet, extending to the next full construction joint of the existing structure, to create a paint color transition.
- 22. Developer shall paint the back (non-traffic side) of all new half barrier.
- 23. The developer shall submit full size concrete mock-ups of all icons and patterns to ADOT, for review and approval prior to construction.
- 24. Developer to field verify all dimensions/ layout.

010 MA 149 Neighborhood Sound Wall Retaining Wall Freeway 3½" 51/2" 7" EQ. 6" Wall Layout Δ Line 1-1/2" Form 0.27" Batter, Typ.CAST-IN-PLACE WALL

MSE WALL

Notes:

1. Rustication shall have a smooth finish.