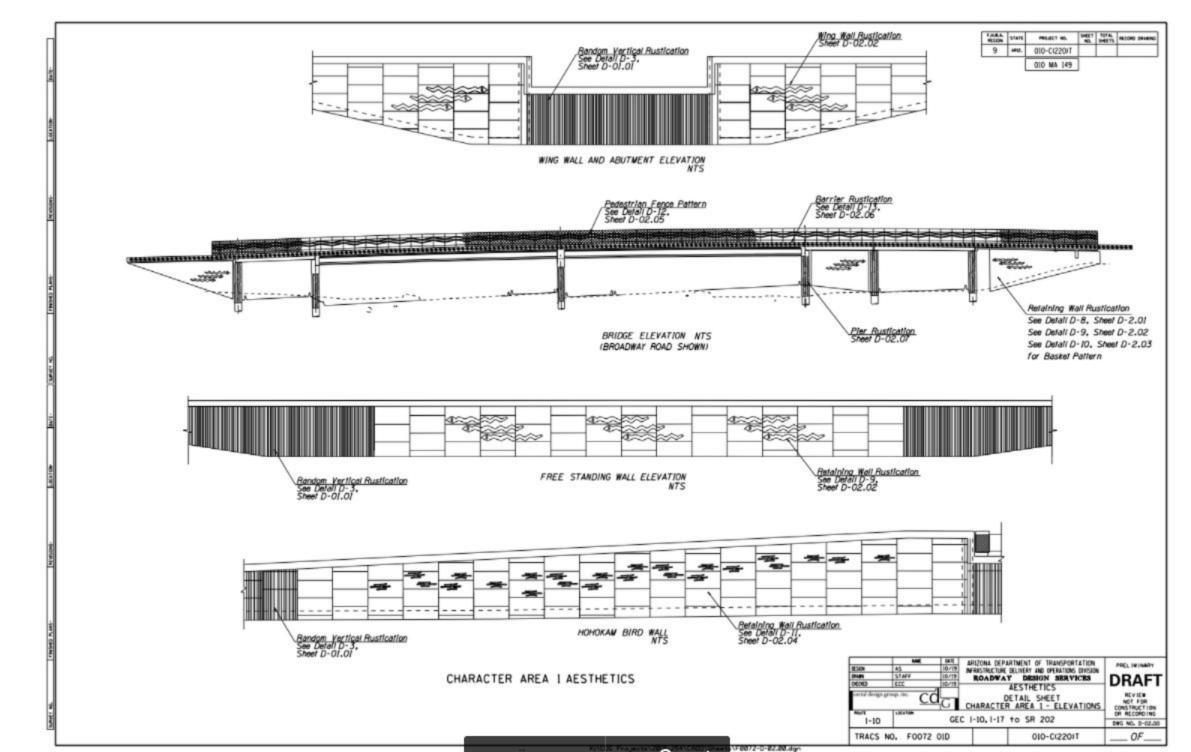

## GENERAL NOTES:

- Dimensions shall not be scaled from drawings.
- This series of drawings covers only graphics and/or surface treatments that are to be placed on surfaces of herein mentioned components. For specific layout and construction details of walls, abutments, etc, refer to structural and/or civil drawings contained within this document.
- Concrete barriers receiving rustication shall be fixed form.
- The developer shall determine the number and size of formliners.
- The method of securing the formliners to supporting formwork and the use of formliner releasing agents shall comply with the Manufacturer's recommendations.
- 6. All joint material, fasteners, care and cleaning of liners shall comply with the Manufacturer's instructions.
- The method of sealing form joints shall prevent the loss of water during the placement of wet concrete.
- Concrete shall be placed and consolidated per ADOT standards.
- Concrete shall be placed and consolidated such as to minimize air and water pockets per ADOT standards.
- 10. Forms and liners shall be removed such as to minimize damage to final finish surfaces and textural impressions.
- 11. The developer shall submit shop drawings of all aesthetic patterns and fabrication details for approval by ADOT prior to fabrication.
- 12. All wall and abutment surfaces shall receive rustication unless noted otherwise.
- 13. All surfaces are to receive paint as noted on details, see the Project Special Provisions for Construction.
- 14. The paint colors to be used, see legend this sheet.
- 15. All concrete surfaces shall be as specified on plans and details in accordance with the contract requirements.
- 16. Rustication patterns shall extend a minumum of 2'-0" below finish grade or to top of foundation, unless otherwise noted.
- 17. Paint shall extend a minumum of 2'-0" below finish grade or to top of foundation, unless otherwise noted.
- 18. Developer shall paint rustication as per Section 800 of the Technical Provisions.
- 19. Paint numbers shown are for paint color reference and color samples only. The developer may apply any paint brand name, or trademark such as Sherwin Williams (Frazee) or Dunn Edwanrds as long as they demonstrate equivalent color effects as per the technical provisions and obtain approval from ADOT.
- 20. Where new bridge barrier abuts existing jersey barrier, the existing barrier shall be re-painted for a minimum longitudinal distance of 100 feet, extending to the next full construction joint of the existing structure, to create a paint color transition.
- 21. Where new noise wall abuts existing noise wall, the existing noise wall shall be re-painted for a minimum longitudinal distance of 100 feet, extending to the next full construction joint of the existing structure, to create a paint color transition.
- 22. Developer shall paint the back (non-traffic side) of all new half barrier.
- 23. The developer shall submit full size concrete mock-ups of all icons and patterns to ADOT, for review and approval prior to construction.
- 24. Developer to field verify all dimensions/ layout.