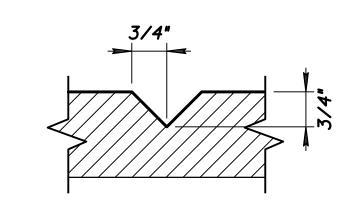

TRACS NO. F0072 01C

CHARACTER AREA 2 AESTHETIC

DETAILS

010-C(220)S

I-17 (SPLIT) TO SR202L (SANTAN)

3/4" CHAMFER LINE SECTION 'A' NTS