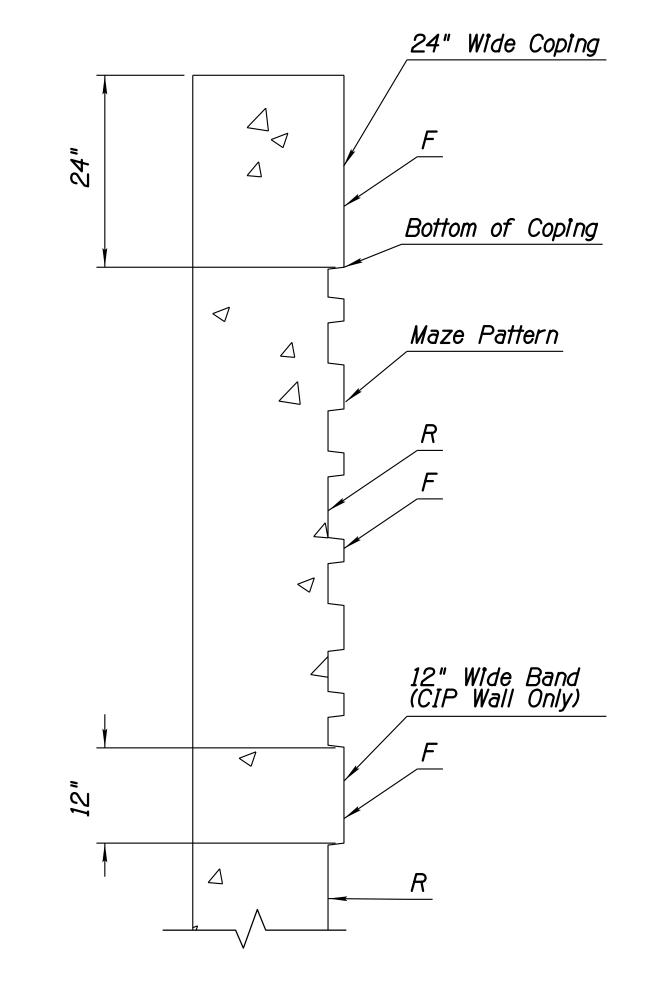

NOT FOR

CONSTRUCTION

OR RECORDING

DETAILS

010-C(220)S

I-17 (SPLIT) TO SR202L (SANTAN)

TRACS NO. F0072 01C

4. Stepped Rustication Patterns Shall Occur on Walls With a Clear Height Distance of 12' or Greater When

Measured From Finished Grade/Top of Adjacent Barrier to the Bottom of Wall Coping/Cap.

PULICE > FNF > FLATIRON

F.H.W.A. REGION STATE SHEET TOTAL SHEETS PROJECT NO. AS BUILT 010-C(220)S 9 ARIZ. 010 MA 149

DETAIL D302 NTS CHARACTER AREA 2 -

TO SR202L (SANTAN)

1. Walls Shorter than 150' in Length or Shorter than 12' from Bottom of Coping to Finished Grade Shall be Maze Rustication Only.

LEGEND: F = Flush

R = 2" Recess