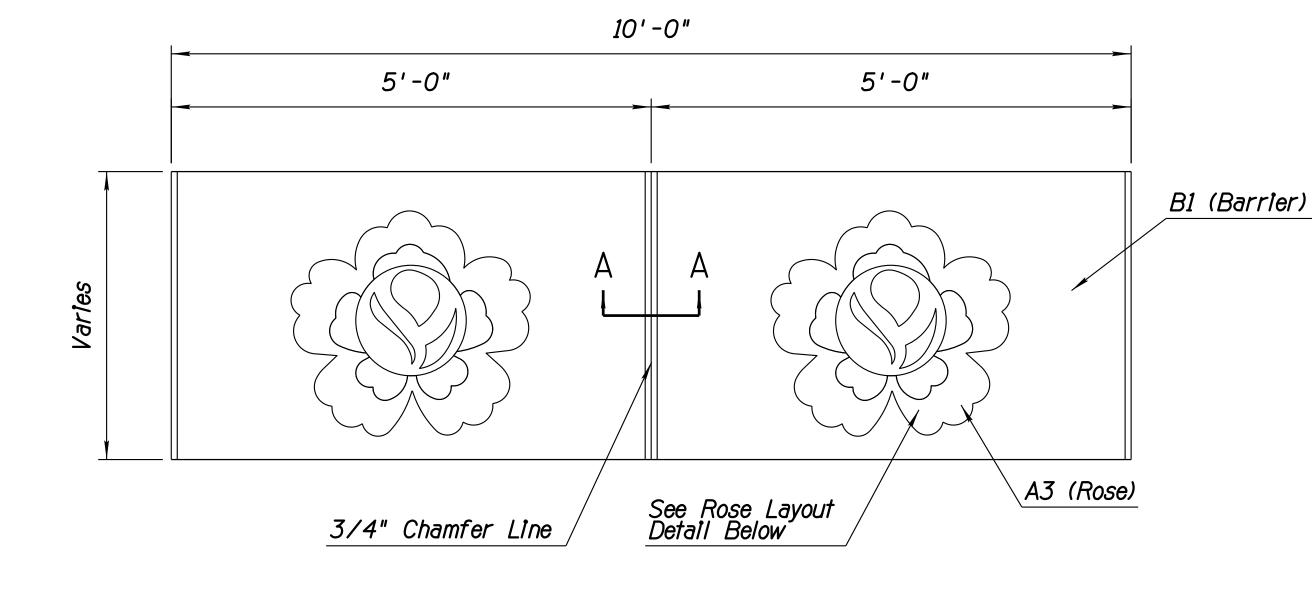

# *R3* F in Center Rustication Texture-See Guadalupe Bridge Notes

ROSE BARRIER PATTERN LAYOUT

GUADALUPE BRIDGE NOTES:

- 1. New Rustication Shall Only Occur on the Modified Side of
- the Bridge. 2. Rustication to Have 2" Depth / Relief as a CIP or Post
- Applied Application as Approved by ADOT.

  3. See the Technical Provisions for Painting Bridge Elements to Remain in Place.
- 4. Developer Shall Provide Shop Drawings for all Aesthetic Patterns and Fabrication Details for Approval by ADOT prior to Fabrication.
- 5. Rustication Texture on Bridge Barrier to be Fitzgerald Formliner #16981 Exposed Aggregate or Approved Equal.

## RUSTICATION LEGEND

F = Flush R = 1/2" Recessed R1 = 3/4" Recessed R2 = 1" Recessed R3 = 1 1/4" Recessed R4 = 2" Recessed PAINT COLOR LEGEND:

Base Paint- Color B1 Accent Paint- Color A3