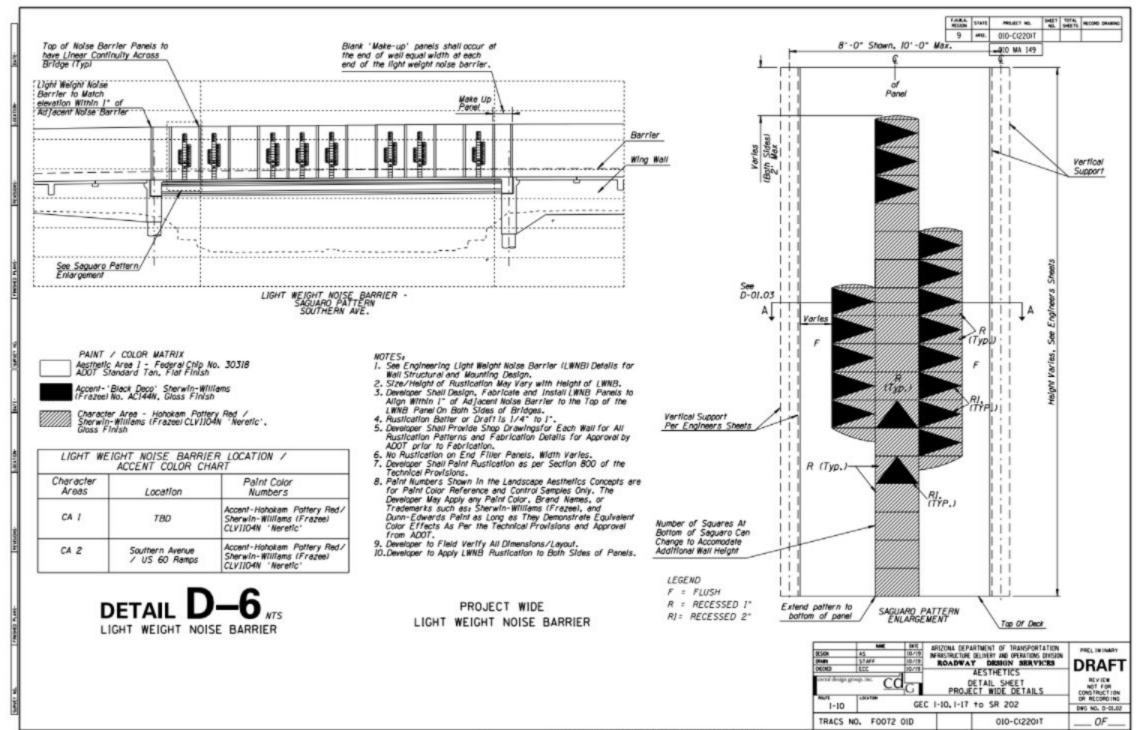

## GENERAL NOTES:

- Dimensions shall not be scaled from drawings.
- This series of drawings covers only graphics and/or surface treatments that are to be placed on surfaces of herein mentioned components. For specific layout and construction details of walls, abutments, etc, refer to structural and/or civil drawings contained within this document.
- Concrete barriers receiving rustication shall be fixed form.
- The developer shall determine the number and size of formliners.
- The method of securing the formliners to supporting formwork and the use of formliner releasing agents shall comply with the Manufacturer's recommendations.
- 6. All joint material, fasteners, care and cleaning of liners shall comply with the Manufacturer's instructions.
- The method of sealing form joints shall prevent the loss of water during the placement of wet concrete.
- Concrete shall be placed and consolidated per ADOT standards.
- Concrete shall be placed and consolidated such as to minimize air and water pockets per ADOT standards.
- 10. Forms and liners shall be removed such as to minimize damage to final finish surfaces and textural impressions.
- 11. The developer shall submit shop drawings of all aesthetic patterns and fabrication details for approval by ADOT prior to fabrication.
- 12. All wall and abutment surfaces shall receive rustication unless noted otherwise.
- 13. All surfaces are to receive paint as noted on details, see the Project Special Provisions for Construction.
- 14. The paint colors to be used, see legend this sheet.
- 15. All concrete surfaces shall be as specified on plans and details in accordance with the contract requirements.
- 16. Rustication patterns shall extend a minumum of 2'-0" below finish grade or to top of foundation, unless otherwise noted.
- 17. Paint shall extend a minumum of 2'-0" below finish grade or to top of foundation, unless otherwise noted.
- 18. Developer shall paint rustication as per Section 800 of the Technical Provisions.
- 19. Paint numbers shown are for paint color reference and color samples only. The developer may apply any paint brand name, or trademark such as Sherwin Williams (Frazee) or Dunn Edwanrds as long as they demonstrate equivalent color effects as per the technical provisions and obtain approval from ADOT.
- 20. Where new bridge barrier abuts existing jersey barrier, the existing barrier shall be re-painted for a minimum longitudinal distance of 100 feet, extending to the next full construction joint of the existing structure, to create a paint color transition.
- 21. Where new noise wall abuts existing noise wall, the existing noise wall shall be re-painted for a minimum longitudinal distance of 100 feet, extending to the next full construction joint of the existing structure, to create a paint color transition.
- 22. Developer shall paint the back (non-traffic side) of all new half barrier.
- 23. The developer shall submit full size concrete mock-ups of all icons and patterns to ADOT, for review and approval prior to construction.
- 24. Developer to field verify all dimensions/ layout.