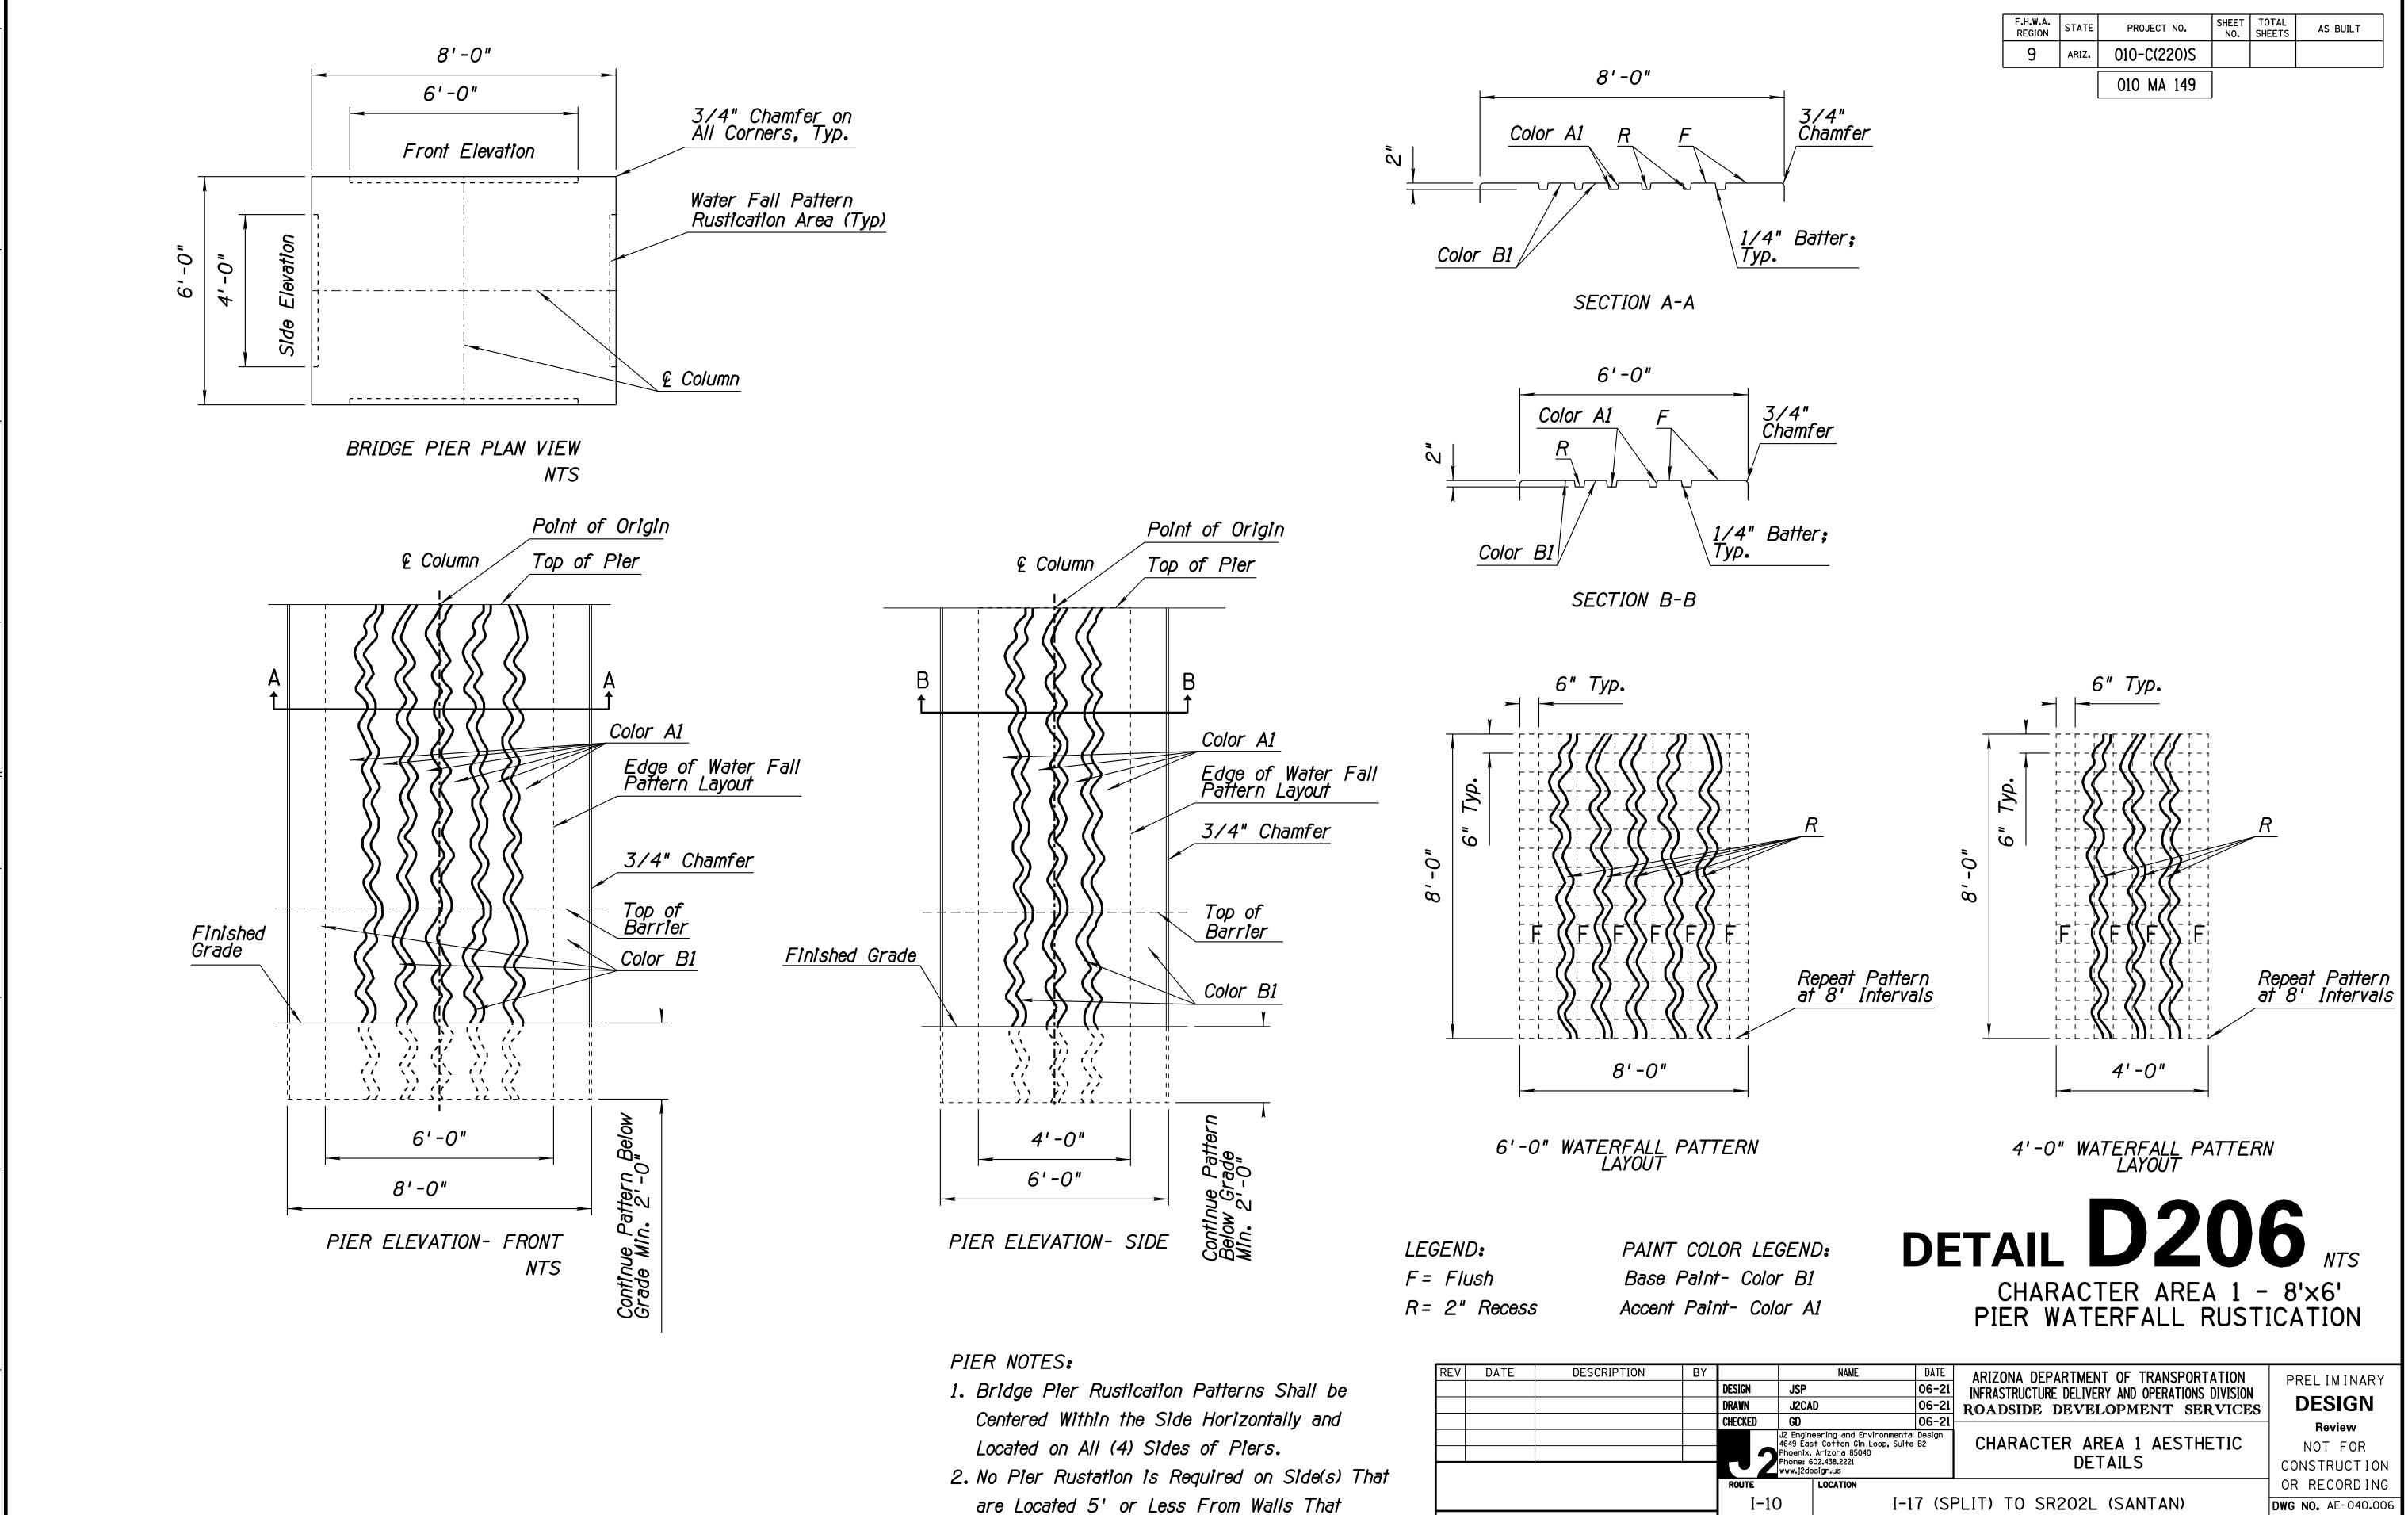

## GENERAL NOTES:

- Dimensions shall not be scaled from drawings.
- This series of drawings covers only graphics and/or surface treatments that are to be placed on surfaces of herein mentioned components. For specific layout and construction details of walls, abutments, etc, refer to structural and/or civil drawings contained within this document.
- Concrete barriers receiving rustication shall be fixed form.
- The developer shall determine the number and size of formliners.
- The method of securing the formliners to supporting formwork and the use of formliner releasing agents shall comply with the Manufacturer's recommendations.
- 6. All joint material, fasteners, care and cleaning of liners shall comply with the Manufacturer's instructions.
- The method of sealing form joints shall prevent the loss of water during the placement of wet concrete.
- Concrete shall be placed and consolidated per ADOT standards.
- Concrete shall be placed and consolidated such as to minimize air and water pockets per ADOT standards.
- 10. Forms and liners shall be removed such as to minimize damage to final finish surfaces and textural impressions.
- 11. The developer shall submit shop drawings of all aesthetic patterns and fabrication details for approval by ADOT prior to fabrication.
- 12. All wall and abutment surfaces shall receive rustication unless noted otherwise.
- 13. All surfaces are to receive paint as noted on details, see the Project Special Provisions for Construction.
- 14. The paint colors to be used, see legend this sheet.
- 15. All concrete surfaces shall be as specified on plans and details in accordance with the contract requirements.
- 16. Rustication patterns shall extend a minumum of 2'-0" below finish grade or to top of foundation, unless otherwise noted.
- 17. Paint shall extend a minumum of 2'-0" below finish grade or to top of foundation, unless otherwise noted.
- 18. Developer shall paint rustication as per Section 800 of the Technical Provisions.
- 19. Paint numbers shown are for paint color reference and color samples only. The developer may apply any paint brand name, or trademark such as Sherwin Williams (Frazee) or Dunn Edwanrds as long as they demonstrate equivalent color effects as per the technical provisions and obtain approval from ADOT.
- 20. Where new bridge barrier abuts existing jersey barrier, the existing barrier shall be re-painted for a minimum longitudinal distance of 100 feet, extending to the next full construction joint of the existing structure, to create a paint color transition.
- 21. Where new noise wall abuts existing noise wall, the existing noise wall shall be re-painted for a minimum longitudinal distance of 100 feet, extending to the next full construction joint of the existing structure, to create a paint color transition.
- 22. Developer shall paint the back (non-traffic side) of all new half barrier.
- 23. The developer shall submit full size concrete mock-ups of all icons and patterns to ADOT, for review and approval prior to construction.
- 24. Developer to field verify all dimensions/ layout.