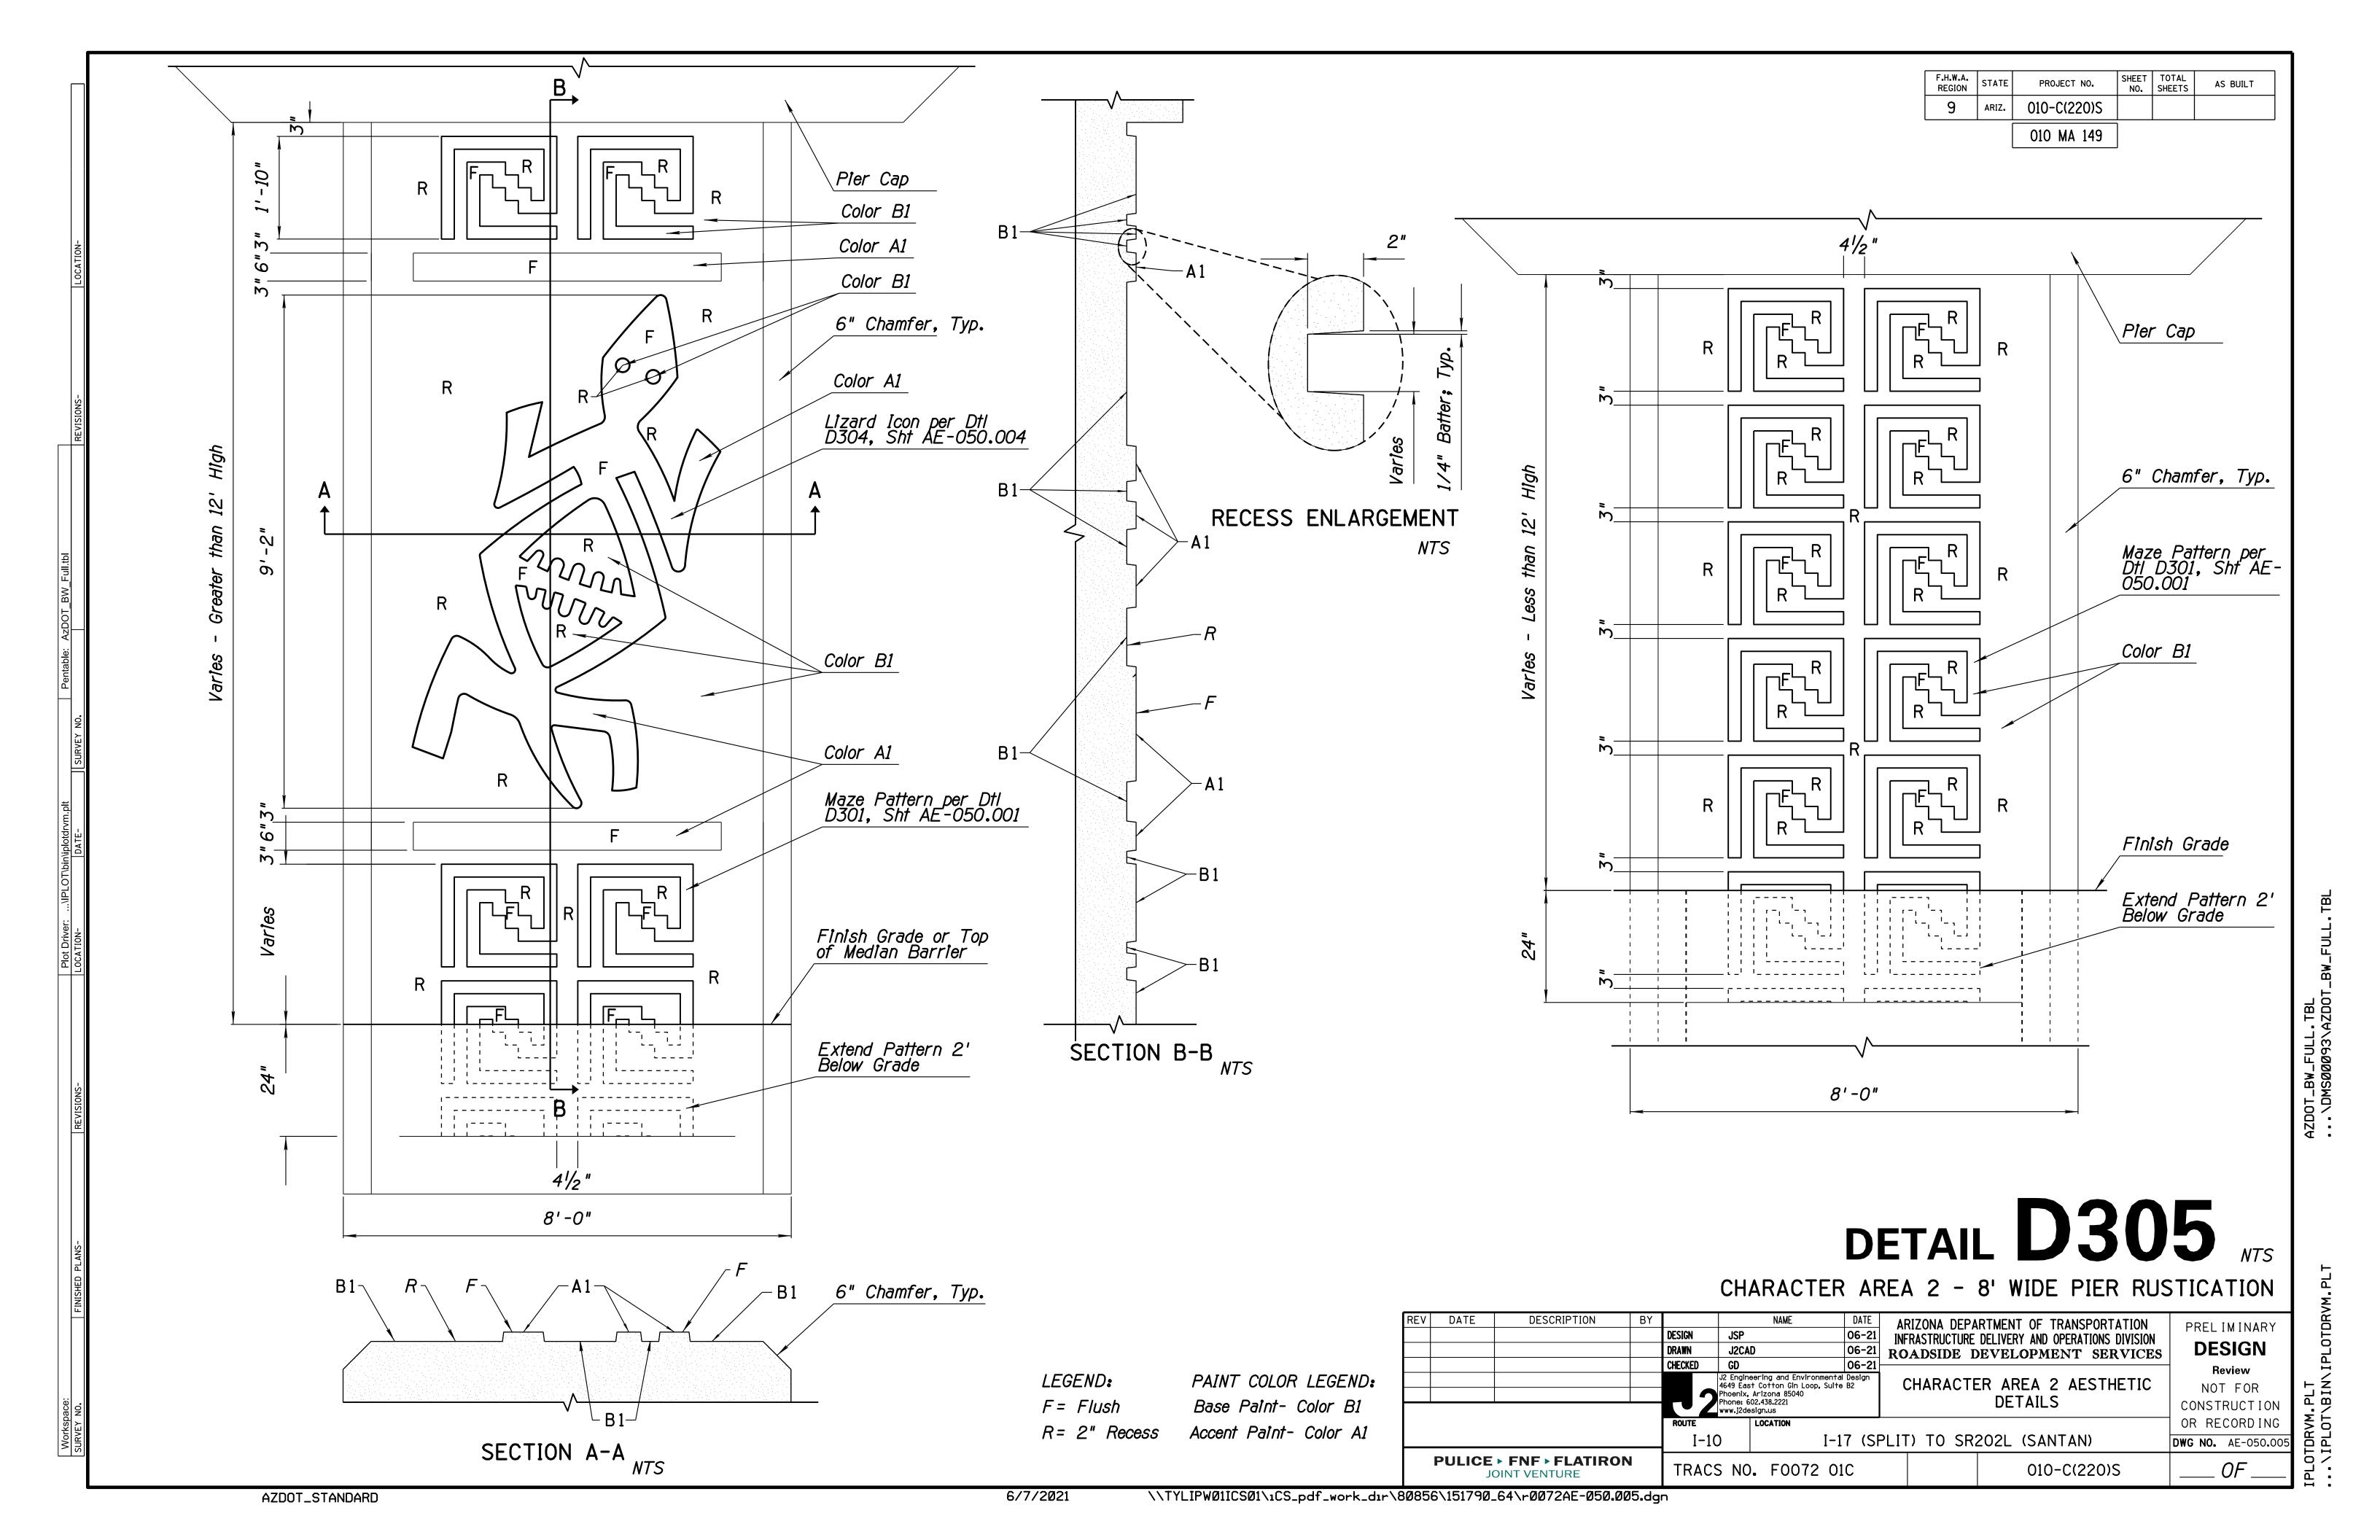

DETAIL D302 NTS CHARACTER AREA 2 -

TO SR202L (SANTAN)

1. Walls Shorter than 150' in Length or Shorter than 12' from Bottom of Coping to Finished Grade Shall be Maze Rustication Only.

LEGEND: F = Flush

R = 2" Recess

PAINT COLOR LE Base Paint- Cold

|                 |     |      | ► FNF ► FLATIRON<br>DINT VENTURE | I |
|-----------------|-----|------|----------------------------------|---|
| EGEND:<br>or B1 |     |      |                                  |   |
|                 | REV | DATE | DESCRIPTION                      | В |

MOUNTAIN PATTERN

CONSTRUCTION OR RECORDING **DWG NO.** AE-050-002

BRIDGE BARRIER RUSTICATION DETAIL

NTS

10'-0" Panel Typ.

LEGEND: F = Flush PAINT COLOR MATRIX
Base Paint- Color B1

R = 2" Recess