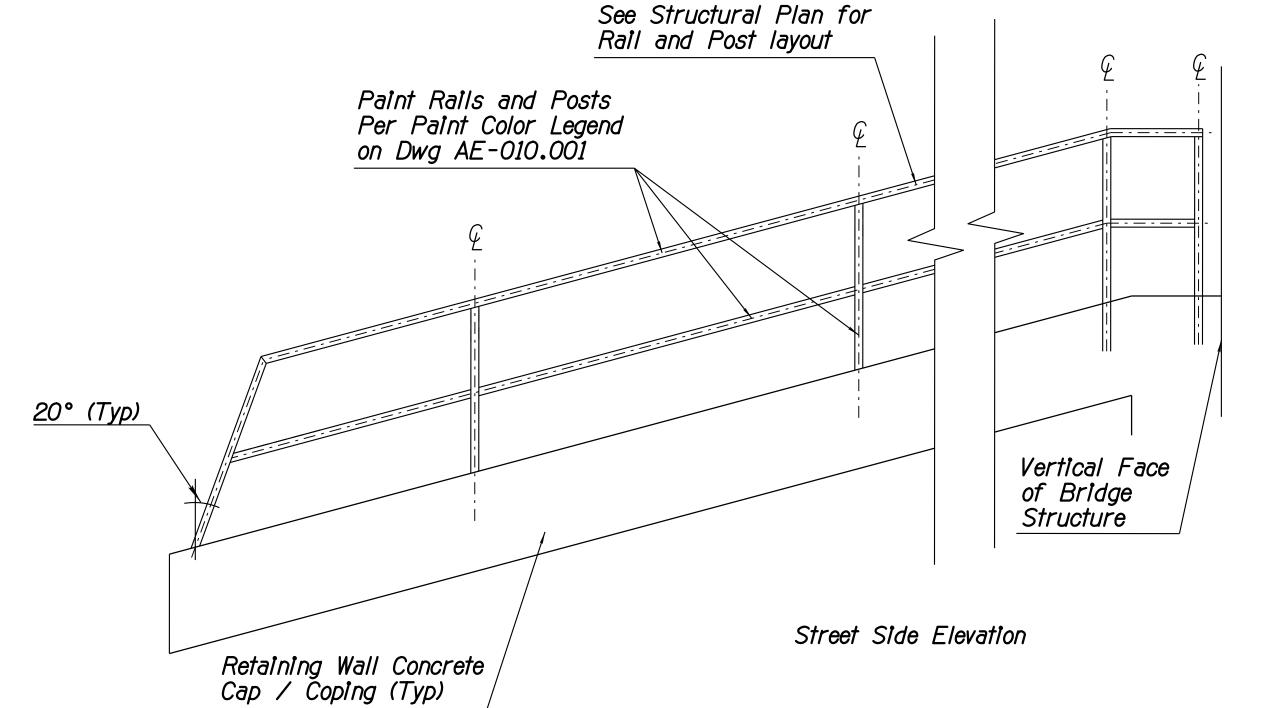

### PEDESTRIAN FENCING NOTES:

- 1. Developer Shall Paint Rustication as per Section 800 of the Technical Provisions.
- 2. All Metal Fencing Rustication, Finish, Patterns, and Colors to Match Intent of Details as Shown and Approved by ADOT.
- 4. Developer to Field Verify all Dimensions/Layout.
- 5. Developer Shall Provide Shop Drawings for all Aesthetics Patterns and Fabrication Details for Approval by ADOT prior to Fabrication.
- 6. All Fence Posts, Railings, Straps, Mesh, and Hardware to be Painted Base Color B2, Semi-Gloss, see Color Legend.
- 7. All Fence Components to be as Shown on Bridge/Structural Plans.
- 8. Contractor to Provide Shop Drawing For 1/8"x 6" Steel Strap Mounting to Fence.
- 9. See Bridge Plans for Specific Pedestrian Fencing Limits.