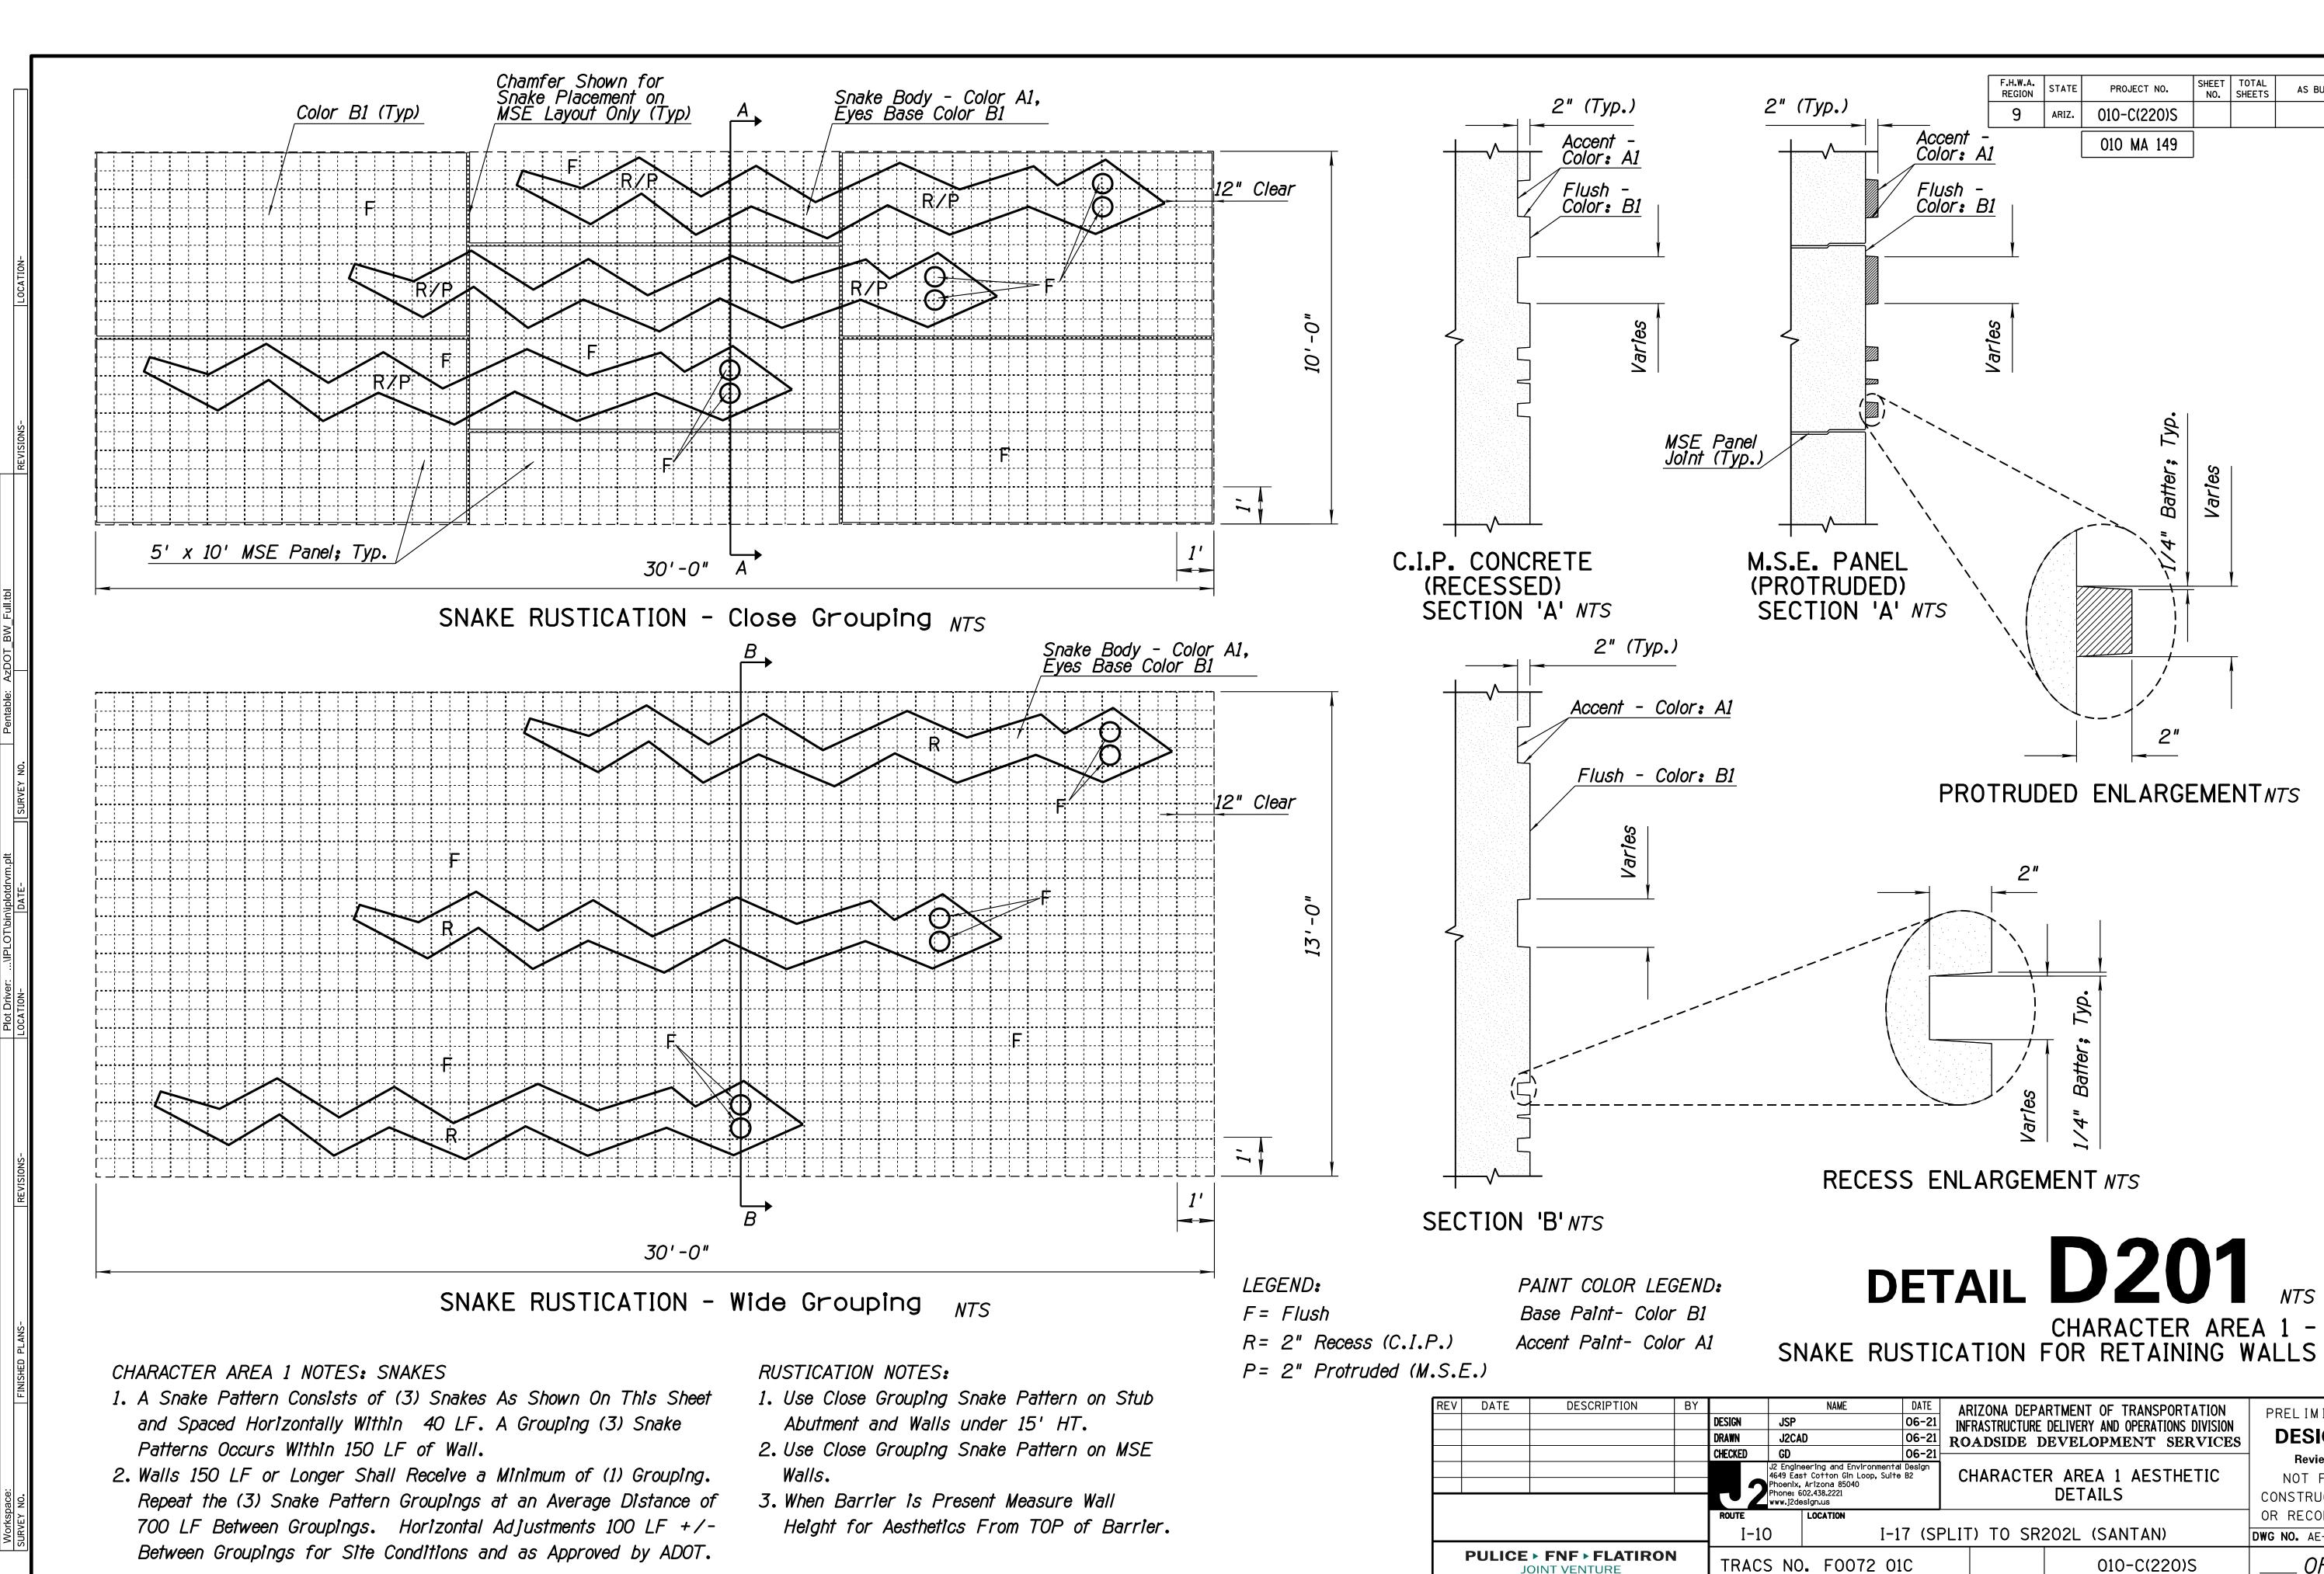

| 7 (SF                           | PLIT) TO SR2   | 202L (SANTAN)                                                                  | OR RECORDING  DWG NO. AE-020.002 |
|     | PULICE > FNF > FLATIRON JOINT VENTURE  TRACS NO. F0072 010 |             |    |                      |                            | F0072 01                                                                     | С                               |                | 010-C(220)S                                                                    | OF                               |

1-#3 Rebar - Continuous w Min 18" Lap Splice

OR RECORDING

**DWG NO.** AE-020.003

AS BUILT

PULICE > FNF > FLATIRON

www.j2design.us

TRACS NO. F0072 01C

I-17 (SPLIT) TO SR202L (SANTAN)

010-C(220)S



6/7/2021

PREL IMINARY

**DESIGN** 

Review

NOT FOR

CONSTRUCTION

OR RECORDING

**DWG NO.** AE-040-001

SHEET TOTAL NO. SHEETS

AS BUILT



010-C(220)S

PULICE > FNF > FLATIRON

TRACS NO. F0072 01C



SHEET TOTAL NO. SHEETS

AS BUILT

PREL IMINARY

**DESIGN** 

Review

NOT FOR

CONSTRUCTION

OR RECORDING

**DWG NO.** AE-040.003

6/7/2021





**DWG NO.** AE-040.005

I-17 (SPLIT) TO SR202L (SANTAN)

010-C(220)S

TRACS NO. F0072 01C

PULICE > FNF > FLATIRON



010-C(220)S

Obscure Visibilty From Traffic or Pedestrians.

PULICE > FNF > FLATIRON

TRACS NO. F0072 01C

Color A1 Color B2 Bridge Barrier, See Dtl D204 6"x1/8" Strap, Continuous, Color Al 1/8" X 6" Steel Strap Bolt To Freeway Side Of Fence. Color A1 Strap (Cont.) See Standard ADOT Accent Band straps to run entire length of fence.