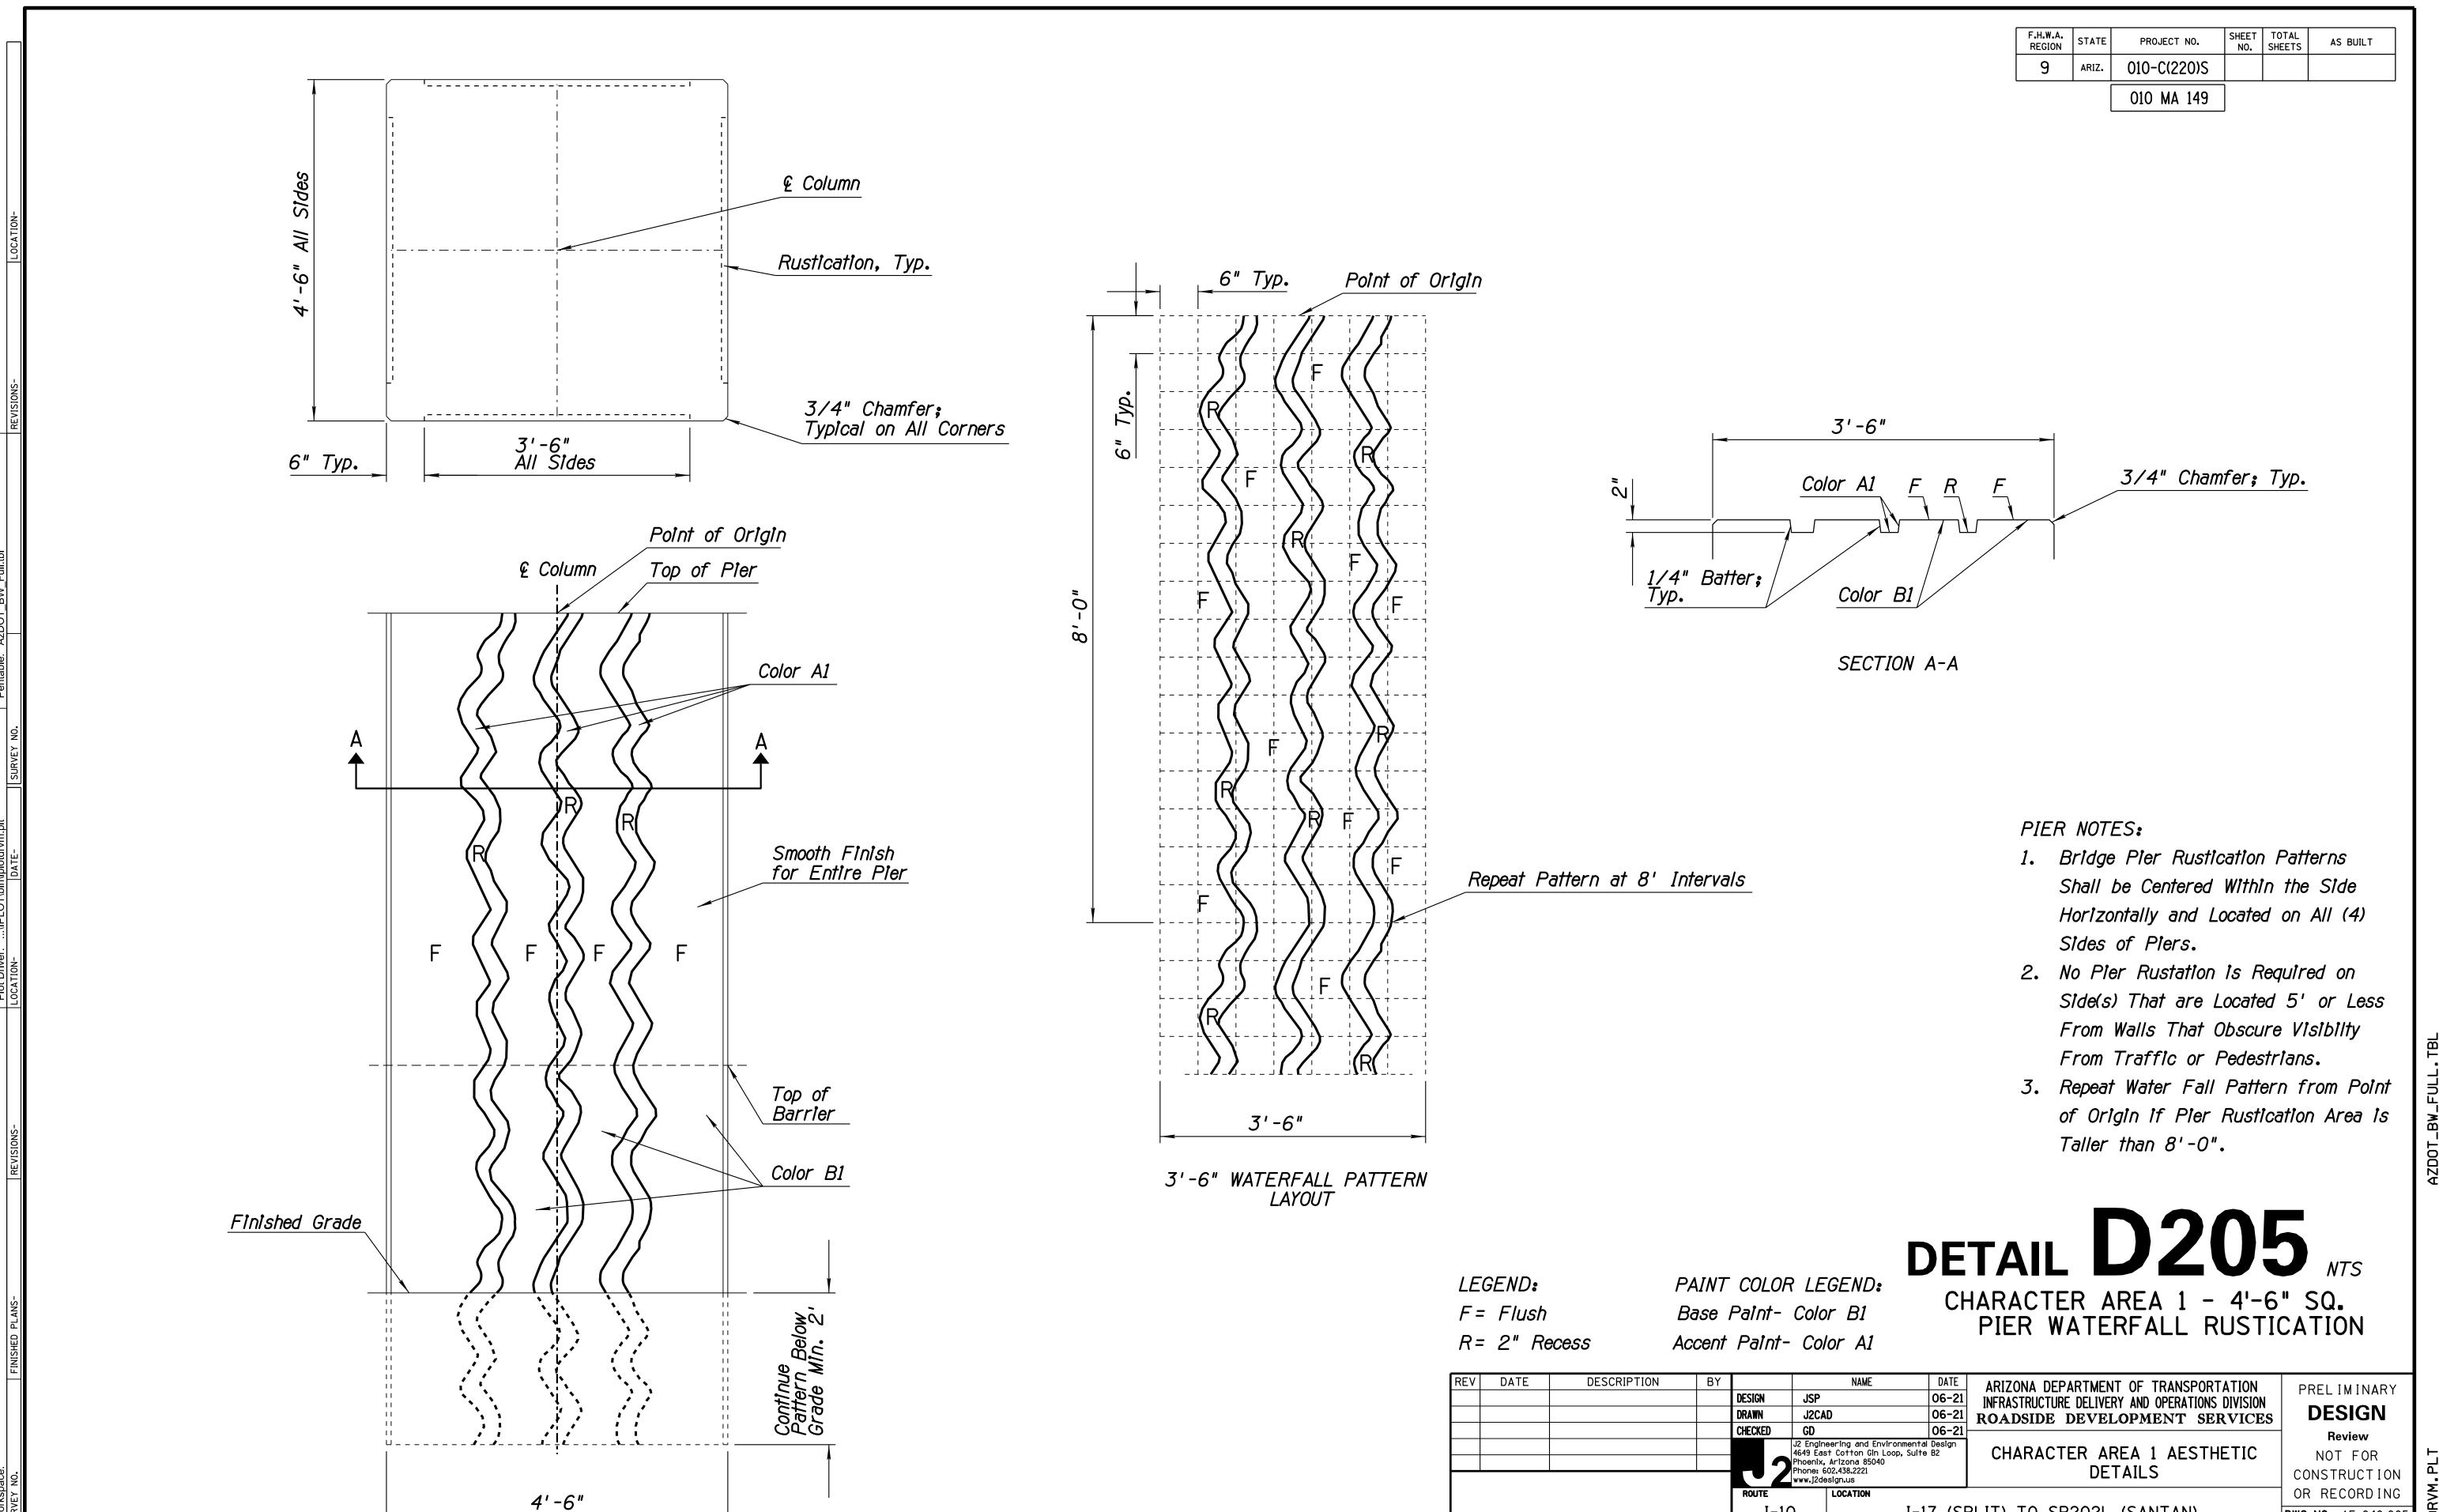

## GENERAL NOTES:

- Dimensions shall not be scaled from drawings.
- This series of drawings covers only graphics and/or surface treatments that are to be placed on surfaces of herein mentioned components. For specific layout and construction details of walls, abutments, etc, refer to structural and/or civil drawings contained within this document.
- Concrete barriers receiving rustication shall be fixed form.
- The developer shall determine the number and size of formliners.
- The method of securing the formliners to supporting formwork and the use of formliner releasing agents shall comply with the Manufacturer's recommendations.
- 6. All joint material, fasteners, care and cleaning of liners shall comply with the Manufacturer's instructions.
- The method of sealing form joints shall prevent the loss of water during the placement of wet concrete.
- Concrete shall be placed and consolidated per ADOT standards.
- Concrete shall be placed and consolidated such as to minimize air and water pockets per ADOT standards.
- 10. Forms and liners shall be removed such as to minimize damage to final finish surfaces and textural impressions.
- 11. The developer shall submit shop drawings of all aesthetic patterns and fabrication details for approval by ADOT prior to fabrication.
- 12. All wall and abutment surfaces shall receive rustication unless noted otherwise.
- 13. All surfaces are to receive paint as noted on details, see the Project Special Provisions for Construction.
- 14. The paint colors to be used, see legend this sheet.
- 15. All concrete surfaces shall be as specified on plans and details in accordance with the contract requirements.
- 16. Rustication patterns shall extend a minumum of 2'-0" below finish grade or to top of foundation, unless otherwise noted.
- 17. Paint shall extend a minumum of 2'-0" below finish grade or to top of foundation, unless otherwise noted.
- 18. Developer shall paint rustication as per Section 800 of the Technical Provisions.
- 19. Paint numbers shown are for paint color reference and color samples only. The developer may apply any paint brand name, or trademark such as Sherwin Williams (Frazee) or Dunn Edwanrds as long as they demonstrate equivalent color effects as per the technical provisions and obtain approval from ADOT.
- 20. Where new bridge barrier abuts existing jersey barrier, the existing barrier shall be re-painted for a minimum longitudinal distance of 100 feet, extending to the next full construction joint of the existing structure, to create a paint color transition.
- 21. Where new noise wall abuts existing noise wall, the existing noise wall shall be re-painted for a minimum longitudinal distance of 100 feet, extending to the next full construction joint of the existing structure, to create a paint color transition.
- 22. Developer shall paint the back (non-traffic side) of all new half barrier.
- 23. The developer shall submit full size concrete mock-ups of all icons and patterns to ADOT, for review and approval prior to construction.
- 24. Developer to field verify all dimensions/ layout.