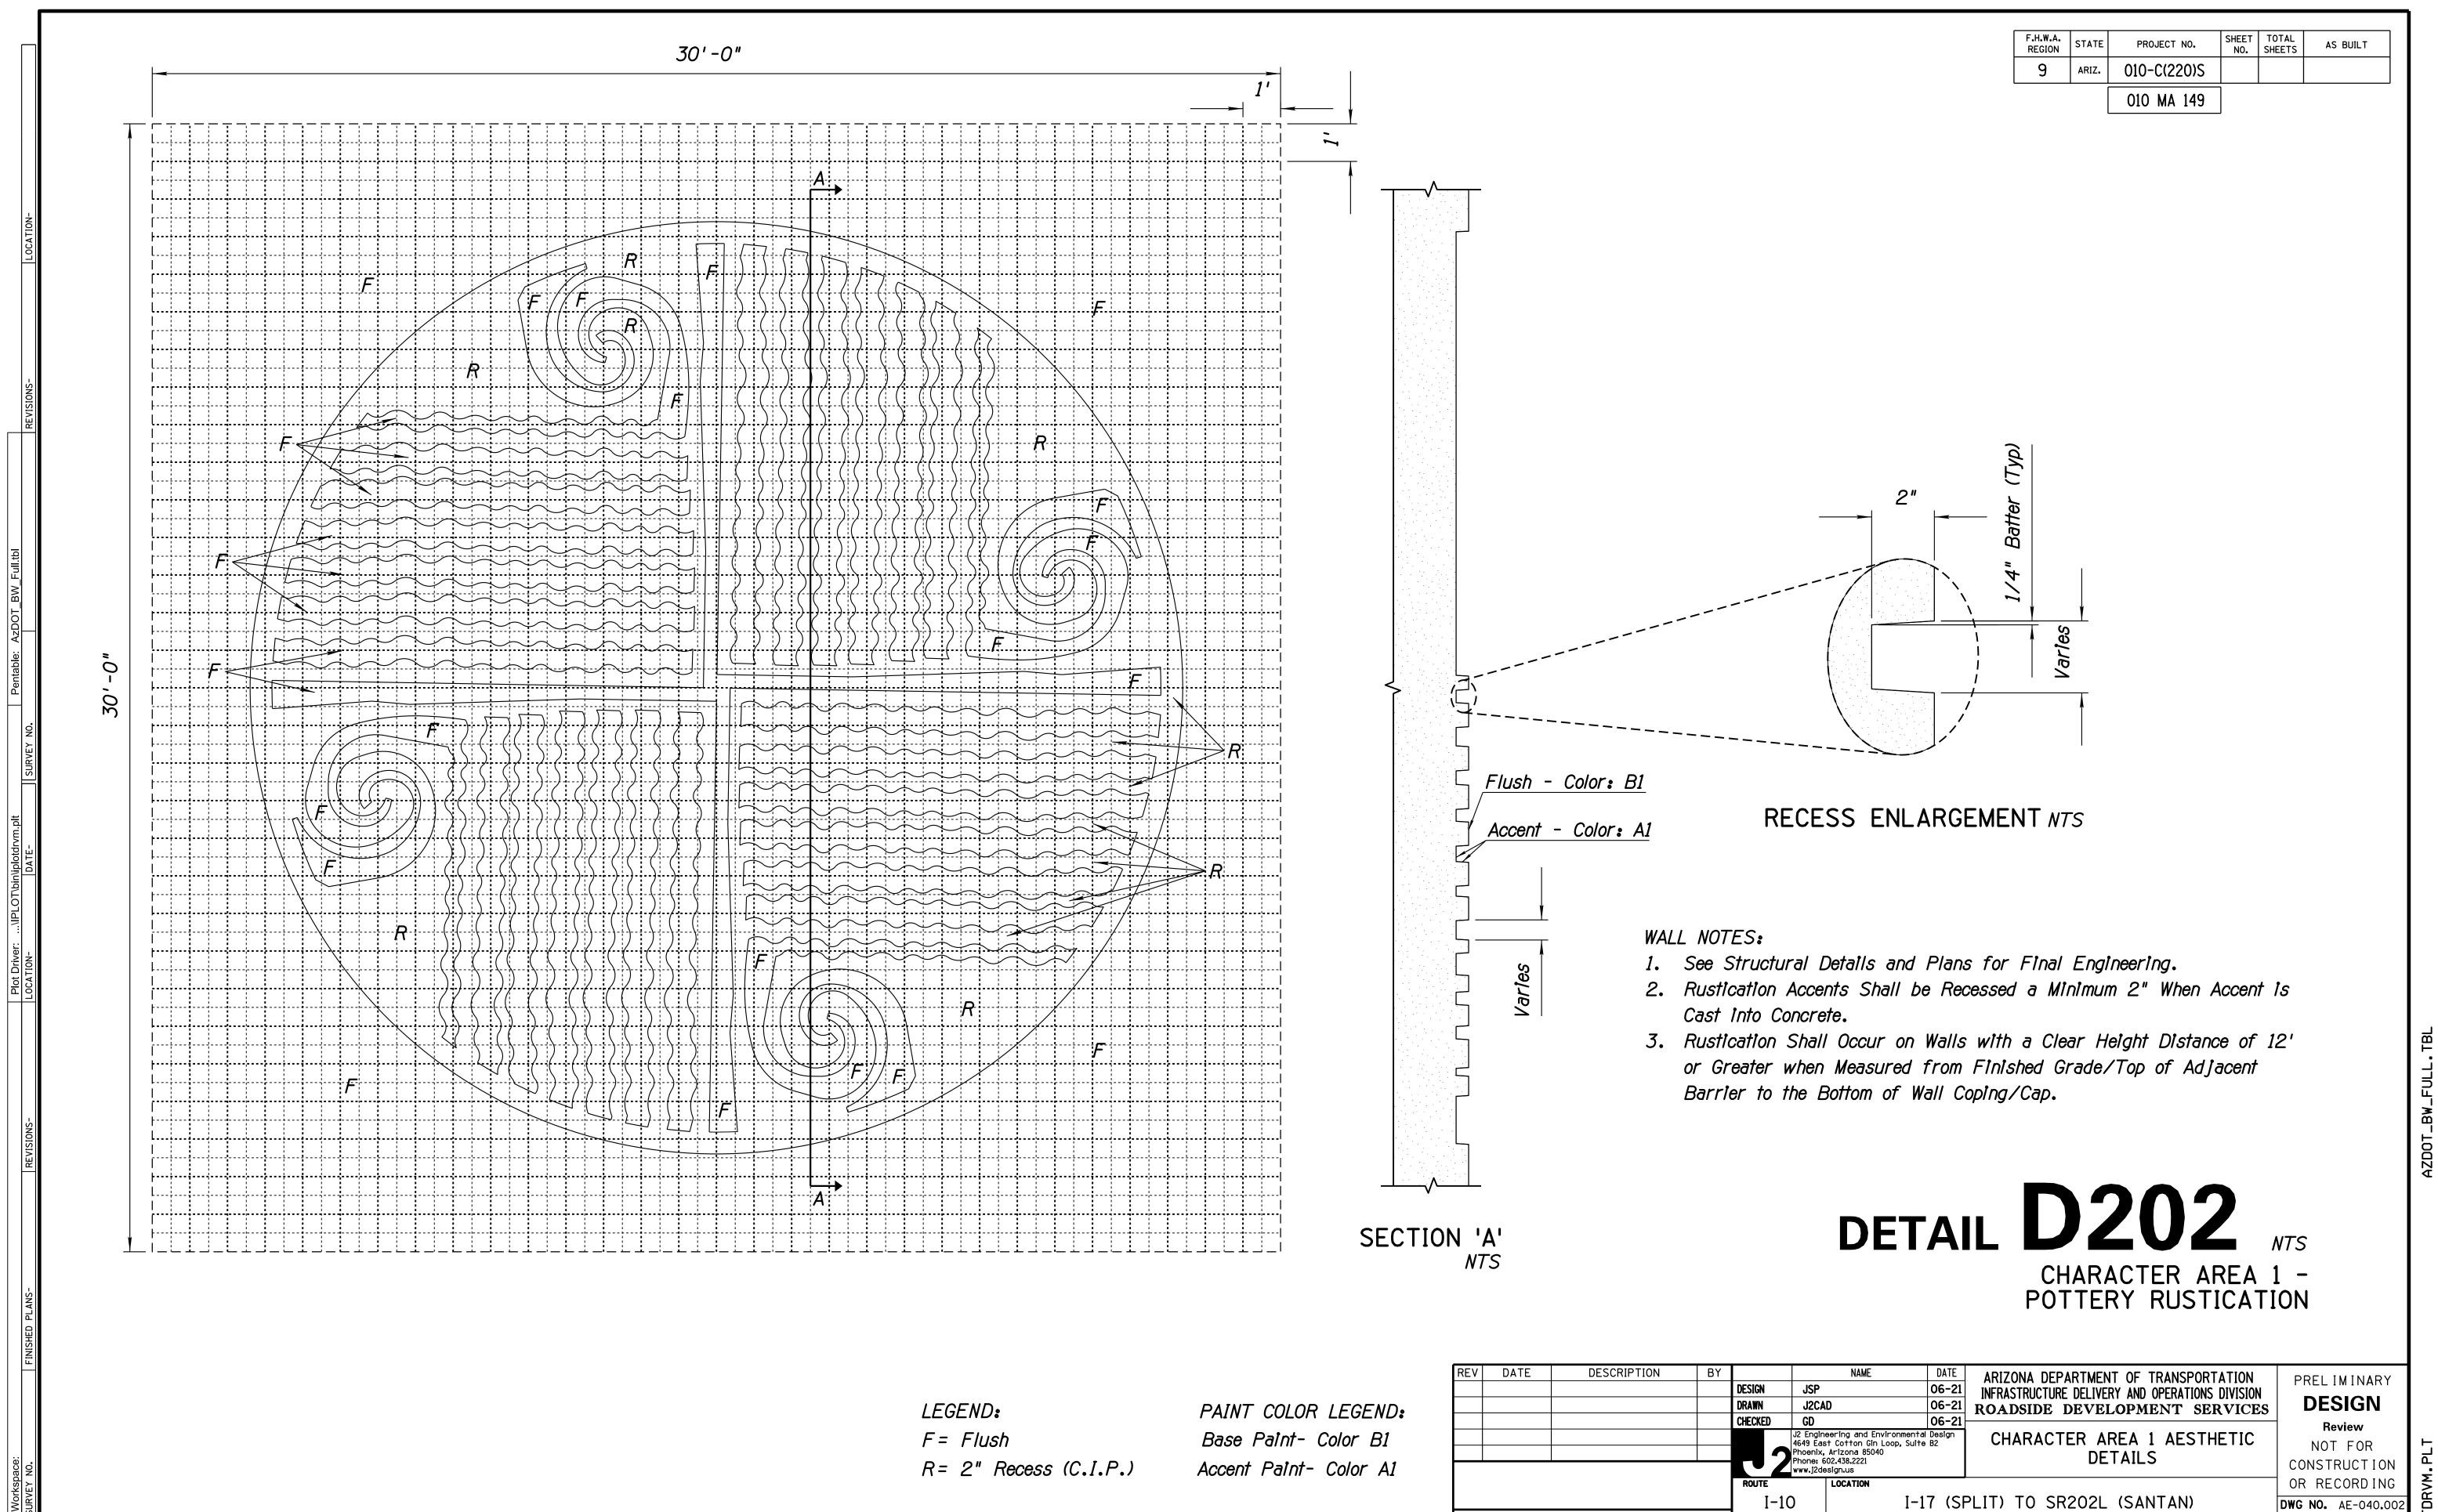

| OR RECORDING  DWG NO. AE-020.002 |
|     | PULICE > FNF > FLATIRON JOINT VENTURE  TRACS NO. F0072 010 |             |    |                      |                            | F0072 01                                                                     | С                               |                | 010-C(220)S                                                                    | OF                               |

1-#3 Rebar - Continuous w Min 18" Lap Splice

OR RECORDING

**DWG NO.** AE-020.003

AS BUILT

PULICE > FNF > FLATIRON

www.j2design.us

TRACS NO. F0072 01C

I-17 (SPLIT) TO SR202L (SANTAN)

010-C(220)S



6/7/2021

PREL IMINARY

**DESIGN** 

Review

NOT FOR

CONSTRUCTION

OR RECORDING

**DWG NO.** AE-040-001

SHEET TOTAL NO. SHEETS

AS BUILT



010-C(220)S

PULICE > FNF > FLATIRON

TRACS NO. F0072 01C



SHEET TOTAL NO. SHEETS

AS BUILT

PREL IMINARY

**DESIGN** 

Review

NOT FOR

CONSTRUCTION

OR RECORDING

**DWG NO.** AE-040.003

6/7/2021





**DWG NO.** AE-040.005

I-17 (SPLIT) TO SR202L (SANTAN)

010-C(220)S

TRACS NO. F0072 01C

PULICE > FNF > FLATIRON



010-C(220)S

Obscure Visibilty From Traffic or Pedestrians.

PULICE > FNF > FLATIRON

TRACS NO. F0072 01C

Color A1 Color B2 Bridge Barrier, See Dtl D204 6"x1/8" Strap, Continuous, Color Al 1/8" X 6" Steel Strap Bolt To Freeway Side Of Fence. Color A1 Strap (Cont.) See Standard ADOT Accent Band straps to run entire length of fence. Detail 1.13 for Fence Fabrication Color B2 Bridge Barrier, See Dtl. D204 for Aesthetic Treatment Sidewalk Section A-A

6'-8" Max.

### PEDEST