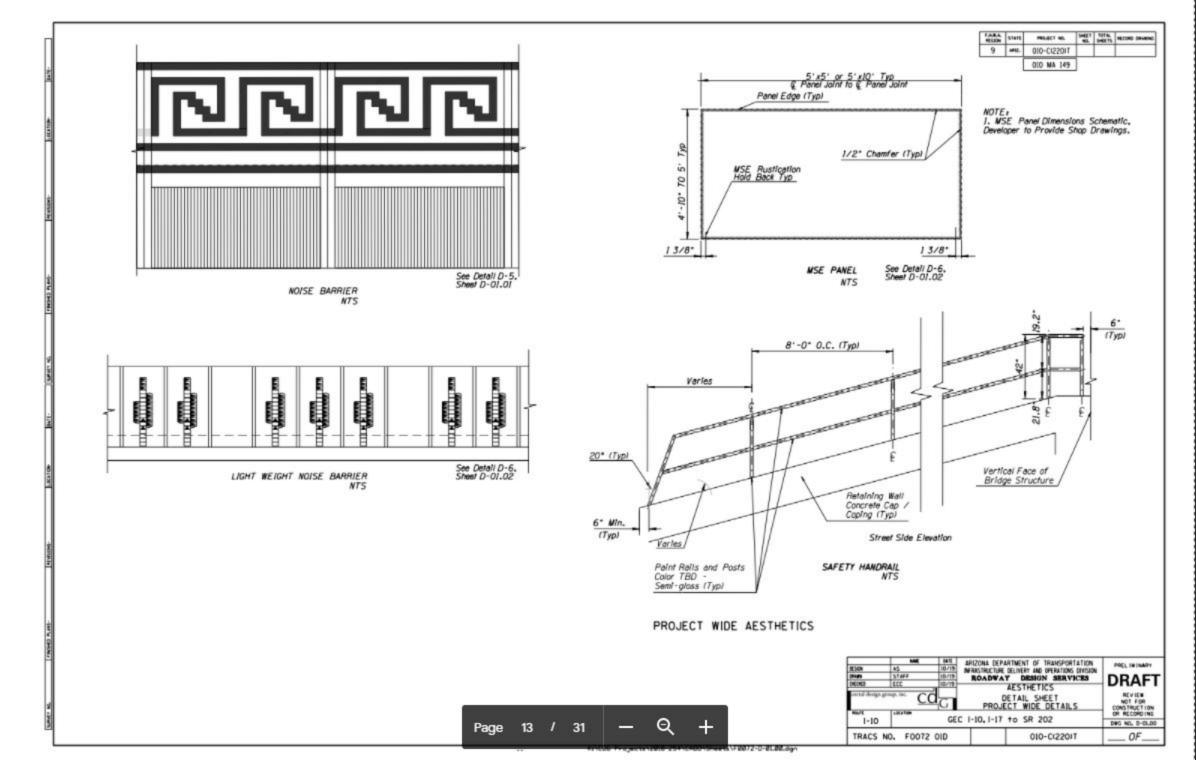

## GENERAL NOTES:

- Dimensions shall not be scaled from drawings.
- This series of drawings covers only graphics and/or surface treatments that are to be placed on surfaces of herein mentioned components. For specific layout and construction details of walls, abutments, etc, refer to structural and/or civil drawings contained within this document.
- Concrete barriers receiving rustication shall be fixed form.
- The developer shall determine the number and size of formliners.
- The method of securing the formliners to supporting formwork and the use of formliner releasing agents shall comply with the Manufacturer's recommendations.
- 6. All joint material, fasteners, care and cleaning of liners shall comply with the Manufacturer's instructions.
- The method of sealing form joints shall prevent the loss of water during the placement of wet concrete.
- Concrete shall be placed and consolidated per ADOT standards.
- Concrete shall be placed and consolidated such as to minimize air and water pockets per ADOT standards.
- 10. Forms and liners shall be removed such as to minimize damage to final finish surfaces and textural impressions.
- 11. The developer shall submit shop drawings of all aesthetic patterns and fabrication details for approval by ADOT prior to fabrication.
- 12. All wall and abutment surfaces shall receive rustication unless noted otherwise.
- 13. All surfaces are to receive paint as noted on details, see the Project Special Provisions for Construction.
- 14. The paint colors to be used, see legend this sheet.
- 15. All concrete surfaces shall be as specified on plans and details in accordance with the contract requirements.
- 16. Rustication patterns shall extend a minumum of 2'-0" below finish grade or to top of foundation, unless otherwise noted.
- 17. Paint shall extend a minumum of 2'-0" below finish grade or to top of foundation, unless otherwise noted.
- 18. Developer shall paint rustication as per Section 800 of the Technical Provisions.
- 19. Paint numbers shown are for paint color reference and color samples only. The developer may apply any paint brand name, or trademark such as Sherwin Williams (Frazee) or Dunn Edwanrds as long as they demonstrate equivalent color effects as per the technical provisions and obtain approval from ADOT.
- 20. Where new bridge barrier abuts existing jersey barrier, the existing barrier shall be re-painted for a minimum longitudinal distance of 100 feet, extending to the next full construction joint of the existing structure, to create a paint color transition.
- 21. Where new noise wall abuts existing noise wall, the existing noise wall shall be re-painted for a minimum longitudinal distance of 100 feet, extending to the next full construction joint of the existing structure, to create a paint color transition.
- 22. Developer shall paint the back (non-traffic side) of all new half barrier.
- 23. The developer shall submit full size concrete mock-ups of all icons and patterns to ADOT, for review and approval prior to construction.
- 24. Developer to field verify all dimensions/ layout.