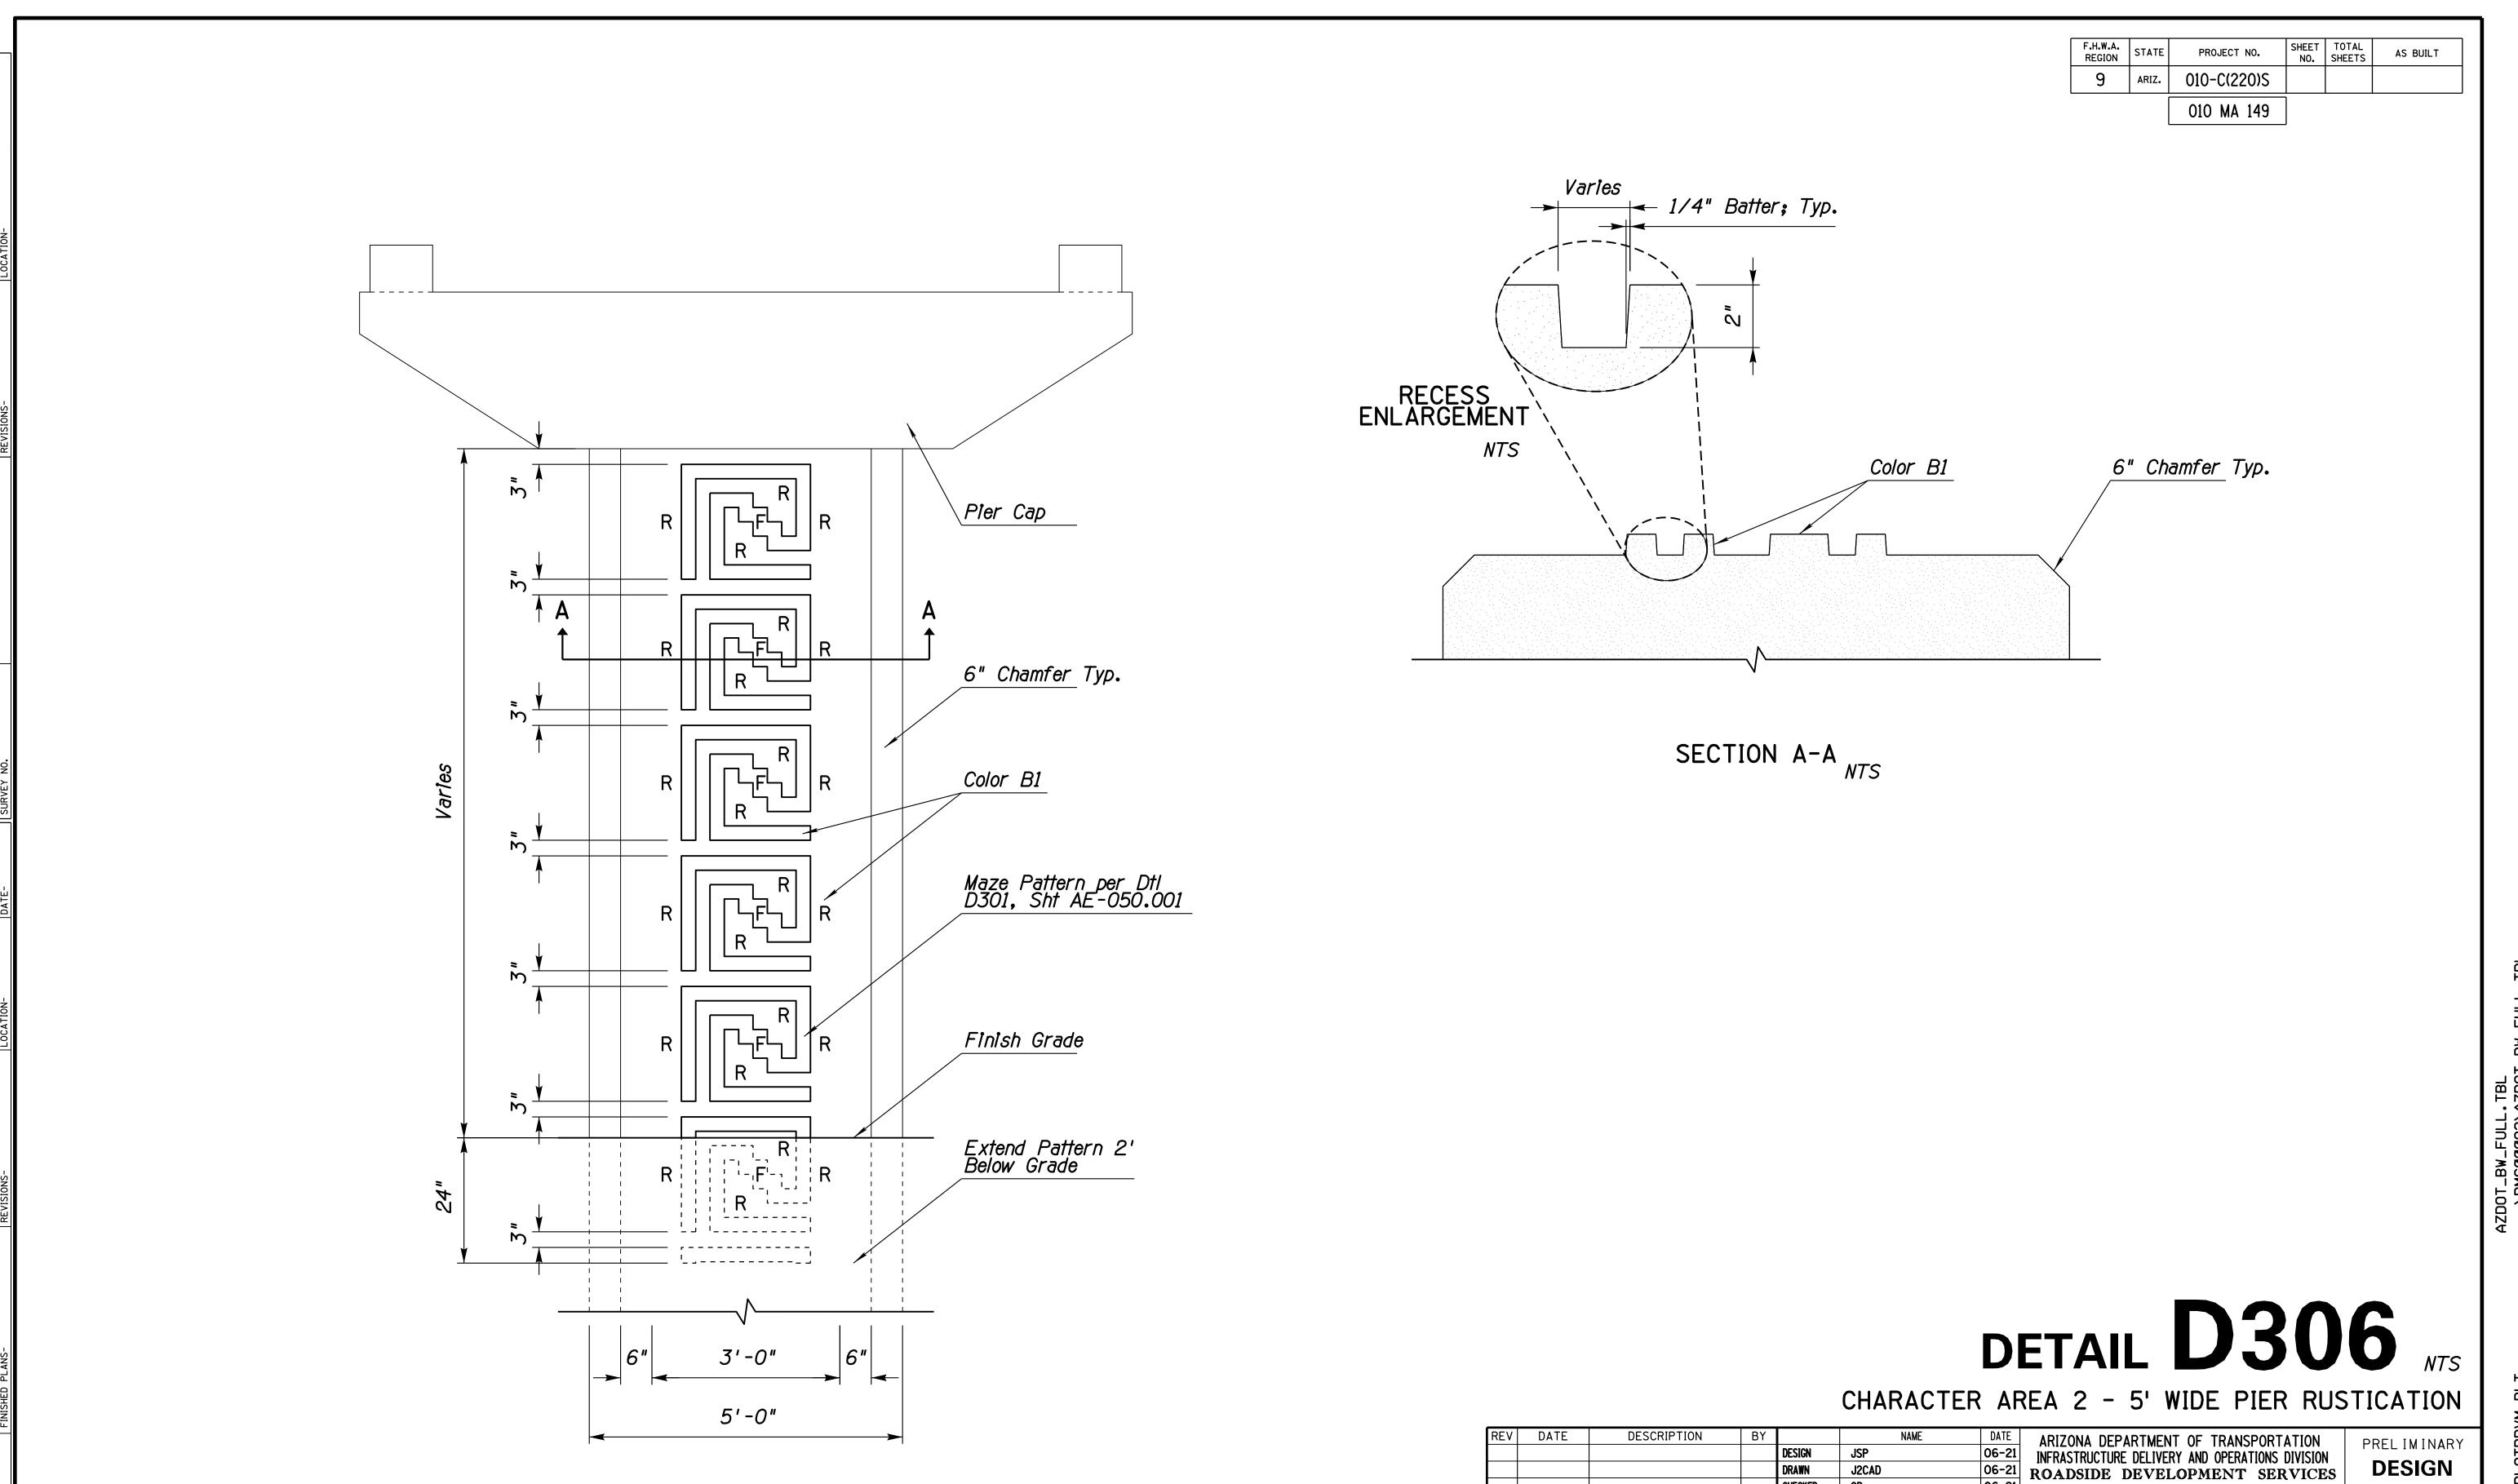

DETAIL D302 NTS CHARACTER AREA 2 -

TO SR202L (SANTAN)

1. Walls Shorter than 150' in Length or Shorter than 12' from Bottom of Coping to Finished Grade Shall be Maze Rustication Only.

LEGEND: F = Flush

R = 2" Recess

PAINT COLOR LE Base Paint- Cold

|                 |     |      | ► FNF ► FLATIRON<br>DINT VENTURE | I |
|-----------------|-----|------|----------------------------------|---|
| EGEND:<br>or B1 |     |      |                                  |   |
|                 | REV | DATE | DESCRIPTION                      | В |

MOUNTAIN PATTERN

CONSTRUCTION OR RECORDING **DWG NO.** AE-050-002

BRIDGE BARRIER RUSTICATION DETAIL

NTS

10'-0" Panel Typ.

LEGEND: F = Flush PAINT COLOR MATRIX
Base Paint- Color B1

R = 2" Recess