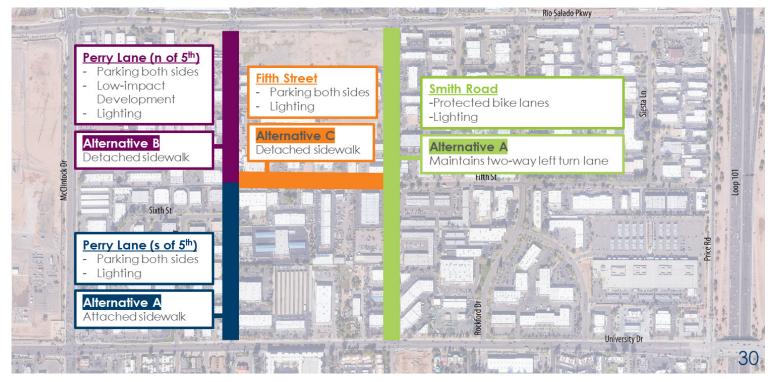

d long-term infrastructure improvements. Improvements could include streetscape, water, sewer, freight mobility, vehicle flow, lighting, active transportation and transit amenities.

The goal of the Innovation Hub is to enhance the employment corridor to promote new investment, job creation and placemaking that attracts and retains a quality workforce.

## We want to hear from you!

Public input on the proposed alternatives is open through Monday, August 16, 2021. If you would like to submit a comment or ask a question, visit tempe.gov/SmithHub or use the QR code.





## **Current Status**

The City of Tempe is reviewing alternatives for the area based on the study team's recommendations and feedback received from businesses, landowners and the public.

#### **Recommended Alternatives**



#### **Next Steps**

The study team, in collaboration with the City of Tempe, will prepare the Smith Innovation Hub Infrastructure Master Plan with a finalized list of prioritized projects and cost estimates to support both short- and long-term planning for the area. The final plan will be presented to Tempe City Council for review and approval in fall of 2021.

#### Implementation

480-350-8812

Projects will be phased in over time as funding becomes available using this plan as a guide for many years to come. City staff will also continue to work with private developers to provide opportunities to implement infrastructure or fund improvements.

Learn more: tempe.gov/SmithHub Connect with us: Jill Buschbacher Economic Development Program Manager jill buschbacher@tempe.gov