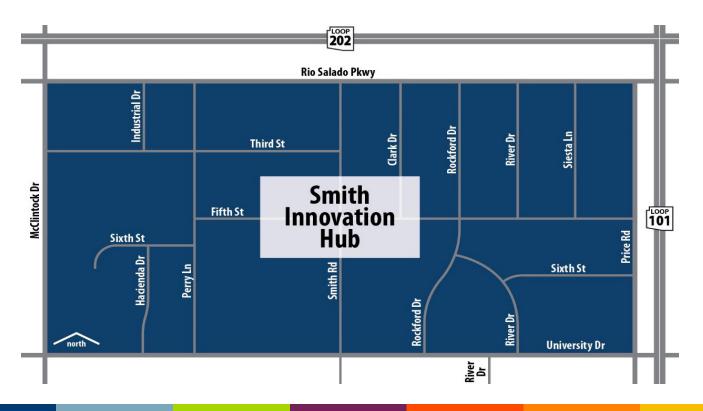

# **Smith Innovation Hub**

The plan will help identify area needs and will include specific projects, cost estimates and a prioritized list of short and long-term infrastructure improvements. Improvements could include streetscape, water, sewer, freight mobility, vehicle flow, lighting, active transportation and transit amenities.