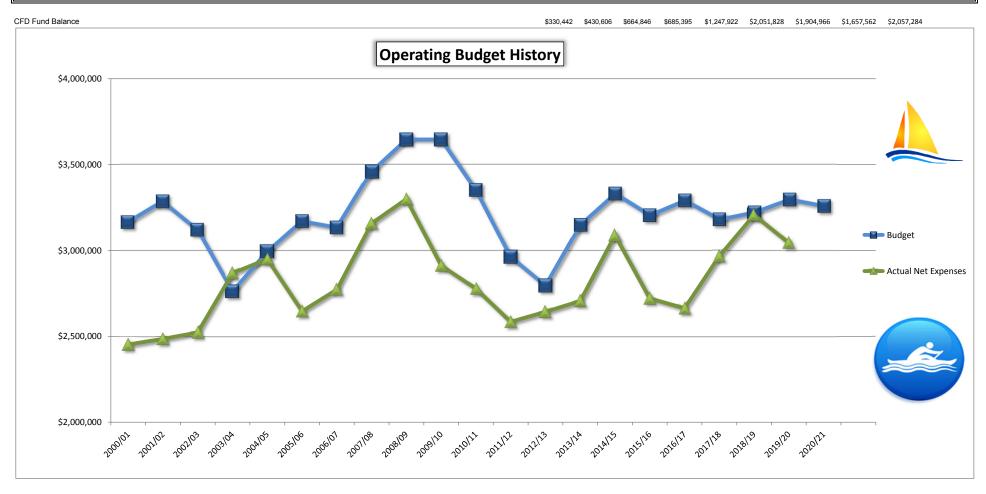

## **RIO SALADO COMMUNITY FACILITIES DISTRICT (CFD)**

| Operating Budget History |             |             |             |             |             |             |             |             |             |             |             |             |             |             |             |             |             |                  |                 |             |             |
|--------------------------|-------------|-------------|-------------|-------------|-------------|-------------|-------------|-------------|-------------|-------------|-------------|-------------|-------------|-------------|-------------|-------------|-------------|------------------|-----------------|-------------|-------------|
| Operating Budget         | 2000/01     | 2001/02     | 2002/03     | 2003/04     | 2004/05     | 2005/06     | 2006/07     | 2007/08     | 2008/09     | 2009/10     | 2010/11     | 2011/12     | 2012/13     | 2013/14     | 2014/15     | 2015/16     | 2016/17     | 2017/18          | 2018/19         | 2019/20     | 2020/21     |
| Budget                   | \$3,165,993 | \$3,284,711 | \$3,121,599 | \$2,762,100 | \$2,995,000 | \$3,170,700 | \$3,135,000 | \$3,460,000 | \$3,646,000 | \$3,646,000 | \$3,350,400 | \$2,962,675 | \$2,796,095 | \$3,150,000 | \$3,329,200 | \$3,205,000 | \$3,290,000 | \$3,181,000      | \$3,221,300     | \$3,295,000 | \$3,258,000 |
| Actual Net Expenses      | \$2,452,561 | \$2,486,005 | \$2,522,521 | \$2,868,650 | \$2,950,680 | \$2,646,922 | \$2,773,022 | \$3,158,306 | \$3,299,258 | \$2,912,310 | \$2,776,817 | \$2,585,532 | \$2,643,092 | \$2,706,446 | \$3,089,237 | \$2,721,303 | \$2,663,532 | \$2,966,886      | \$3,206,766     | \$3,044,053 |             |
| Annual Savings           | \$713,432   | \$798,706   | \$599,078   | -\$106,550  | \$44,320    | \$523,778   | \$361,978   | \$301,694   | \$346,742   | \$733,690   | \$573,583   | \$377,143   | \$153,003   | \$443,554   | \$239,963   | \$483,697   | \$626,468   | <u>\$214,114</u> | <u>\$14,534</u> | \$250,947   |             |