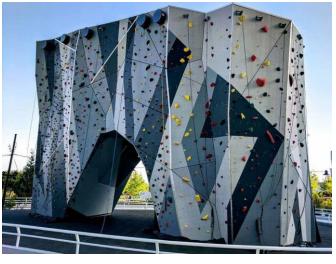

#### CATEGORY LAND (L)

L1 – Observation Tower

L2 – Rockwall

L3 – Fitness Court

L4 – Skate Rink

L5 – Bike Ramps

L6 – Playground

L7 – Swings

#### CATEGORY LAND (L)

- L1 Observation Tower
- L2 Rockwall
- L3 Fitness Court
- L4 Skate Rink
- L5 Bike Ramps
- L6 Playground
- L7 Swings
- L8 Carousel
- L9 Themed Gardens
- L10 Museum
- L11 Birding and Nature