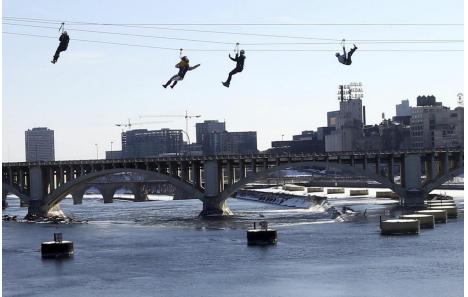

# Review of Concepts: AERIAL

#### CATEGORY AERIAL (A)

- A1 Zipline
- A2 Adventure/Challenge Course
- A3 Sky Ride
- A4 Bungee Jumping