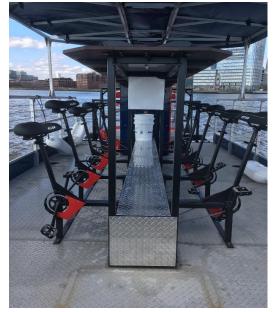

#### CATEGORY WATER (W)

W1 – Obstacle course

W2 – Slide

W3 – Cable wakeboard/Flowboard/Surf Pool

W4 – Brew boat/ Cycle boat/ Tour boat

W5 – Lazy River

W6 – Floating Movies

W7 – Fountain/ Splash Play

#### **CATEGORY WATER (W)**

W1 – Obstacle course

W2 – Slide

W3 – Cable wakeboard/Flowboard/Surf Pool

W4 – Brew boat/ Cycle boat/ Tour boat

W5 – Lazy River

W6 – Floating Movies

W7 – Fountain/ Splash Play