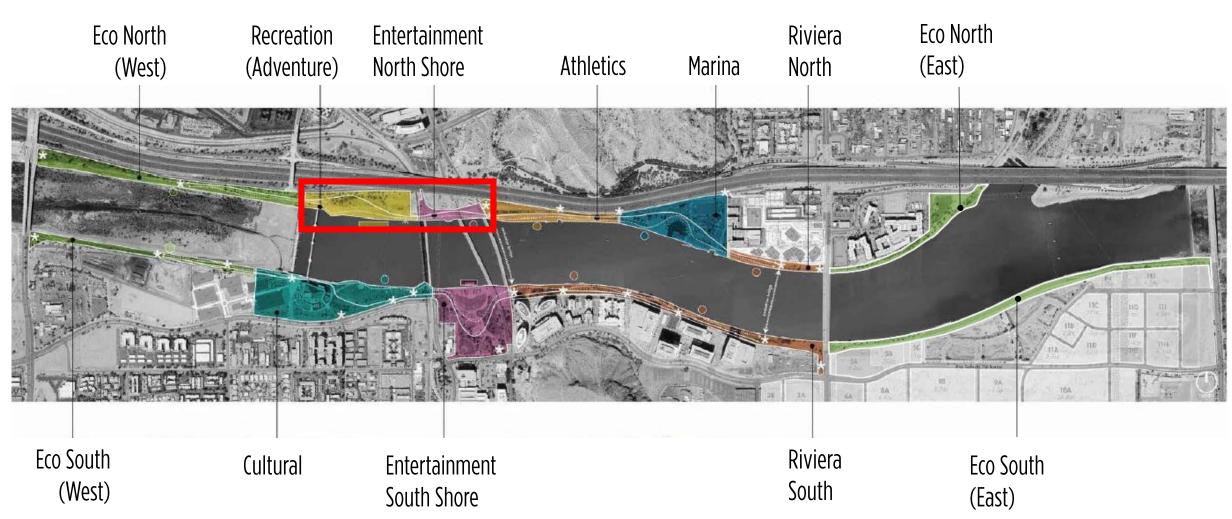

### Master Plan: Review

- Purpose
- Guiding Principles
- Activity Zones
- Implementation
  - Strategies

**Rio Salado Park Masterplan Vision** 

Holly Street Studio and Floor Associates

for:
City of Tempe, Arizona

## Implementing Improvements: Methodology

### Activity zones were scored & prioritized by gauging improvement impacts & improvement potential.