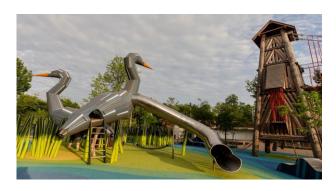

#### CATEGORY LAND (L)

L1 – Observation Tower

L2 – Rockwall

L3 – Fitness Court

L4 – Skate Rink

L5 – Bike Ramps

L6 – Playground

L7 – Swings

#### CATEGORY LAND (L)

- L1 Observation Tower
- L2 Rockwall
- L3 Fitness Court
- L4 Skate Rink
- L5 Bike Ramps
- L6 Playground
- L7 Swings
- L8 Carousel
- L9 Themed Gardens
- L10 Museum
- L11 Birding and Nature