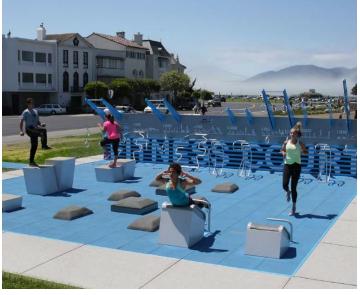

#### CATEGORY LAND (L)

L1 – Observation Tower

L2 – Rockwall

L3 – Fitness Court

L4 – Skate Rink

L5 – Bike Ramps

L6 – Playground

L7 – Swings

#### CATEGORY LAND (L)

- L1 Observation Tower
- L2 Rockwall
- L3 Fitness Court
- L4 Skate Rink
- L5 Bike Ramps
- L6 Playground
- L7 Swings
- L8 Carousel
- L9 Themed Gardens
- L10 Museum
- L11 Birding and Nature