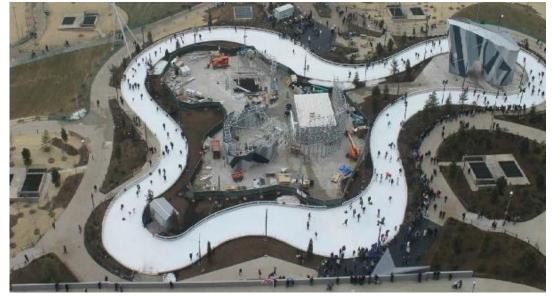

#### CATEGORY LAND (L)

L1 – Observation Tower

L2 – Rockwall

L3 – Fitness Court

L4 – Skate Rink

L5 – Bike Ramps

L6 – Playground

L7 – Swings

#### CATEGORY LAND (L)

- L1 Observation Tower
- L2 Rockwall
- L3 Fitness Court
- L4 Skate Rink
- L5 Bike Ramps
- L6 Playground
- L7 Swings
- L8 Carousel
- L9 Themed Gardens
- L10 Museum
- L11 Birding and Nature