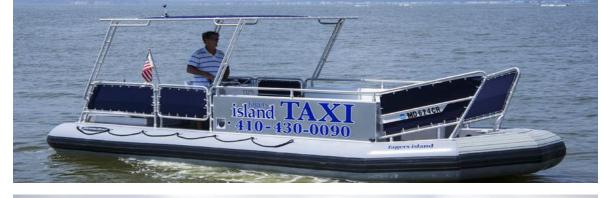

#### CATEGORY WATER (W)

W1 – Obstacle course

W2 – Slide

W3 – Cable wakeboard/Flowboard/Surf Pool

W4 – Brew boat/ Cycle boat/ Tour boat

W5 – Lazy River

W6 – Floating Movies

W7 – Fountain/ Splash Play

#### **CATEGORY WATER (W)**

W1 – Obstacle course

W2 – Slide

W3 – Cable wakeboard/Flowboard/Surf Pool

W4 – Brew boat/ Cycle boat/ Tour boat

W5 – Lazy River

W6 – Floating Movies

W7 – Fountain/ Splash Play