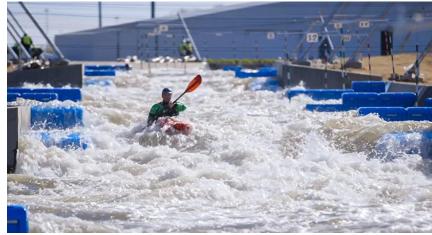

#### CATEGORY WATER (W)

W1 – Obstacle course

W2 – Slide

W3 – Cable wakeboard/Flowboard/Surf Pool

W4 – Brew boat/ Cycle boat/ Tour boat

W5 – Lazy River

W6 – Floating Movies

W7 – Fountain/ Splash Play

#### **CATEGORY WATER (W)**

W1 – Obstacle course

W2 – Slide

W3 – Cable wakeboard/Flowboard/Surf Pool

W4 – Brew boat/ Cycle boat/ Tour boat

W5 – Lazy River

W6 – Floating Movies

W7 – Fountain/ Splash Play