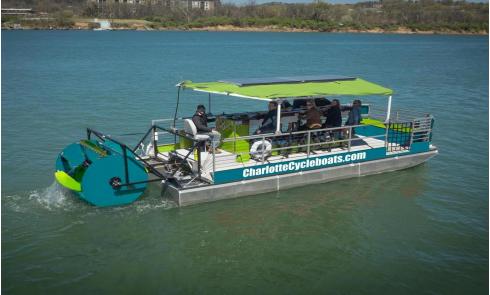

#### CATEGORY WATER (W)

W1 – Obstacle course

W2 – Slide

W3 – Cable wakeboard/Flowboard/Surf Pool

W4 – Brew boat/ Cycle boat/ Tour boat

W5 – Lazy River

W6 – Floating Movies

W7 – Fountain/ Splash Play

#### **CATEGORY WATER (W)**

W1 – Obstacle course

W2 – Slide

W3 – Cable wakeboard/Flowboard/Surf Pool

W4 – Brew boat/ Cycle boat/ Tour boat

W5 – Lazy River

W6 – Floating Movies

W7 – Fountain/ Splash Play