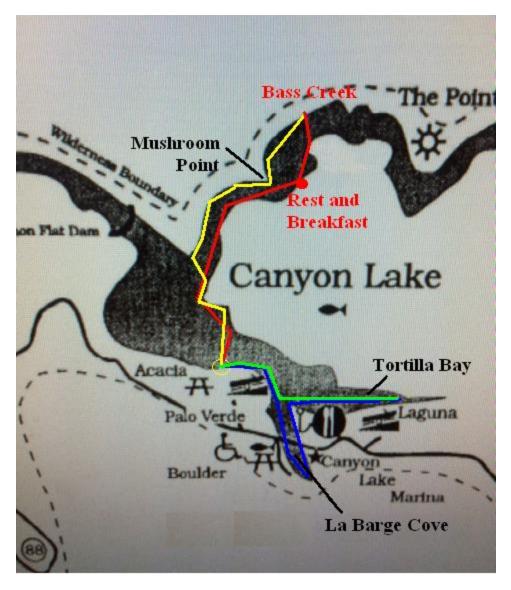

## Float Plan:

| Destination:                                              |                                       |
|-----------------------------------------------------------|---------------------------------------|
| Date of Trip:                                             |                                       |
| Planned Departure Time:                                   |                                       |
| Planned Return Time:                                      |                                       |
| Travel route we plan to take to and from                  | _:                                    |
| Specific Put-In and Take-Out:                             |                                       |
| Name of all People on Trip:                               |                                       |
| Vehicles:                                                 |                                       |
| Description of Boats:                                     |                                       |
| Planned Trip Route A –                                    | (Red Trail = trip out; Yellow Trail = |
| Return, See Map):<br>Trip Out -                           |                                       |
| Return –                                                  |                                       |
|                                                           |                                       |
| Alternate Trip Route B –                                  | (Blue Trail = trip out; Green Trail = |
| Return, See Map):<br>Trip Out                             |                                       |
| Trip Out -                                                |                                       |
| Return –                                                  |                                       |
| Agency and/or person to be notified if return is delayed: |                                       |
| <b>Communications Available to Group:</b><br>Cell Phones  |                                       |
| Marina Radio Channel 1 or 16                              |                                       |