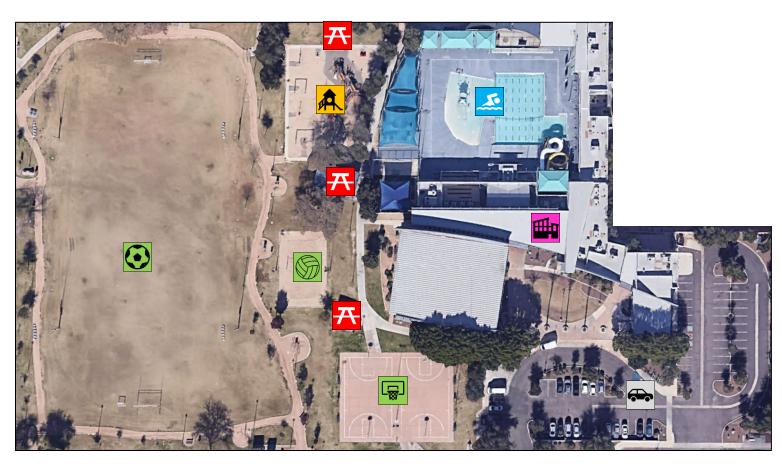

www.tempe.gov/recreation • www.tempe.gov/parks • www.tempe.gov/parkreservations

Basketball Court; 2 Full Courts

Multipurpose Field [R]

**Parking** 

Playground

Pool (Outdoor); Part of Escalante Community Center

Ramada: Center, East & West Ramadas

- Center: 64 seat capacity, 8 tables, no grill [R]
- North: 16 seat capacity, 2 tables, no grill [R]
- South: 14 seat capacity, 2 tables, no grill [R]

Recreation Facility; <u>Escalante Community</u> Center [R]

Volleyball (Sand); 1 Court [R]

Other park amenities:

Walking path