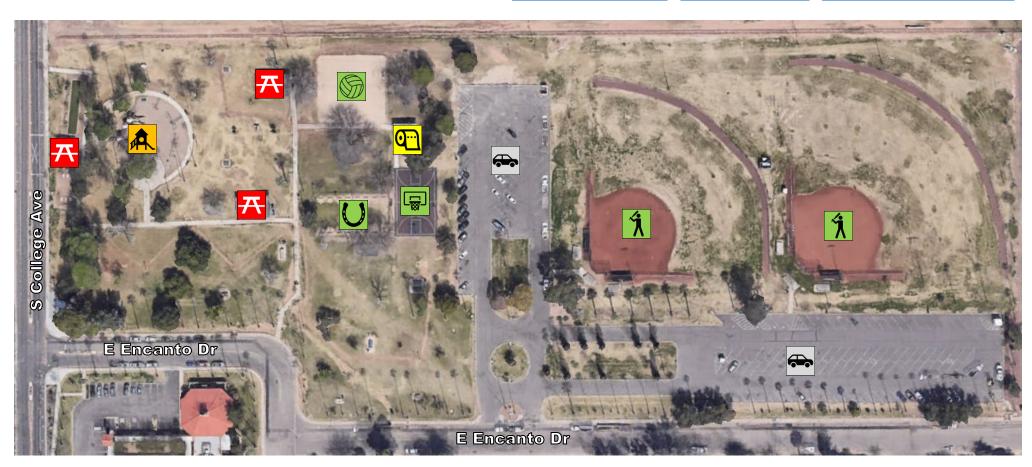

www.tempe.gov/recreation • www.tempe.gov/parks • www.tempe.gov/parkreservations

Ballfield; 2 Fields [R]

Basketball Court; 1 Full Court

Horseshoes

**Parking** 

Playground

Ramada: Center, East & West Ramadas

- North: 64 seat capacity, 8 tables, 1 grill [R]
- South: 64 seat capacity, 8 tables, 1 grill [R]
- West: 14 seat capacity, 2 tables, 1 grill [R]

Restroom

Volleyball (Sand); 2 Courts [R]

## Other park amenities:

Bocce court, grills, picnic tables