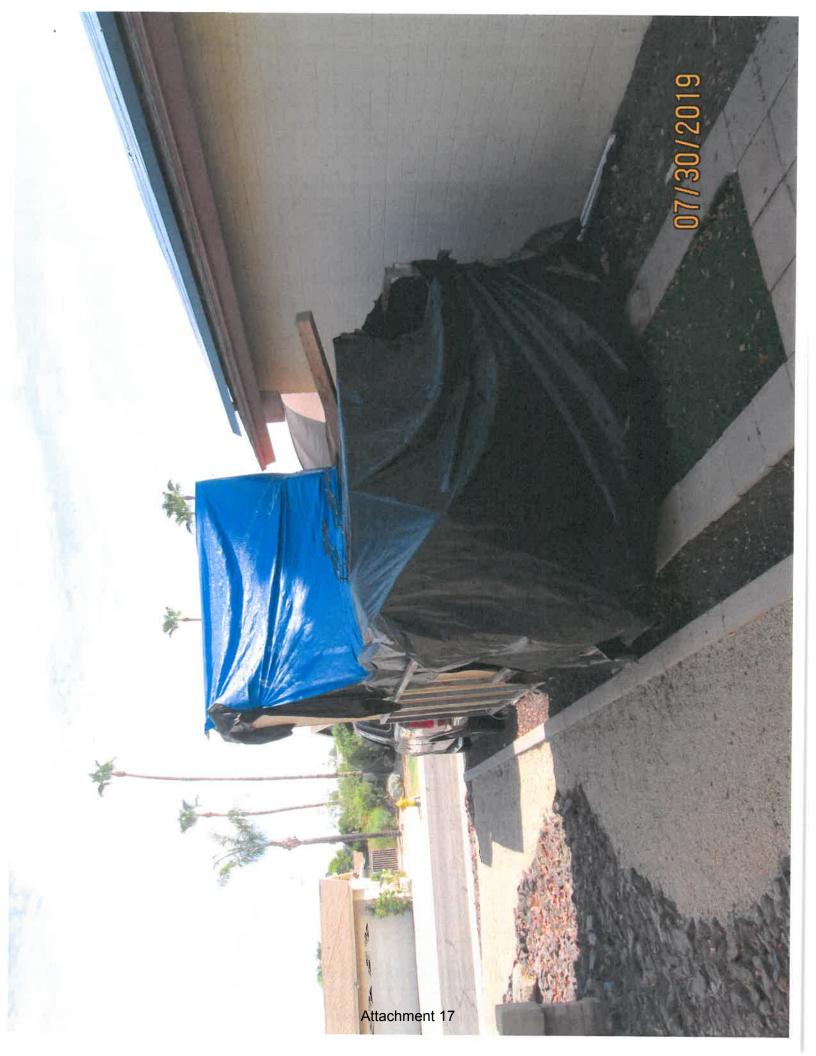

**FISCAL IMPACT:** \$4882.00 for abatement request, remove all trash, debris, furniture, boxes, totes, tools, wood, scaffolding, appliances, PVC tarp structures and other miscellaneous items from front, side and rear yards. To include but not limited to items on trailer in side yard, rear porch and items under tarp structure in rear yard.

**RECOMMENDATION**: Staff – Approval of 180 day open abatement

**BACKGROUND INFORMATION:** City of Tempe – Code Compliance Section requests approval to abate items in violation of the Tempe City Code at the GUTIERREZ PROPERTY. The details of this case represent several months of correspondence for compliance with the property owner. Staff requests the approval of abatement of the following nuisance items under Complaint CE192930: remove all trash, debris, furniture, boxes, totes, tools, wood, scaffolding, appliances, PVC tarp structures and other miscellaneous items from front, side and rear yards. To include but not limited to items on trailer in side yard, rear porch and items under tarp structure in rear yard.