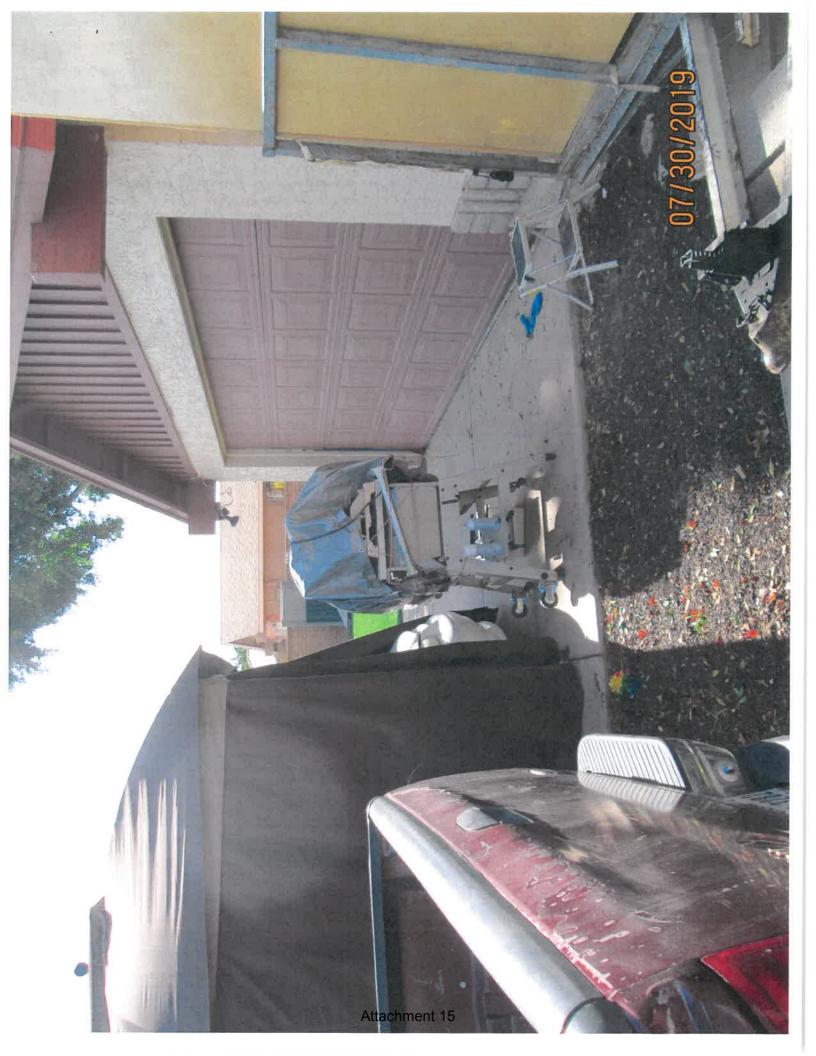

**FISCAL IMPACT:** \$4882.00 for abatement request, remove all trash, debris, furniture, boxes, totes, tools, wood, scaffolding, appliances, PVC tarp structures and other miscellaneous items from front, side and rear yards. To include but not limited to items on trailer in side yard, rear porch and items under tarp structure in rear yard.

**RECOMMENDATION**: Staff – Approval of 180 day open abatement

**BACKGROUND INFORMATION:** City of Tempe – Code Compliance Section requests approval to abate items in violation of the Tempe City Code at the GUTIERREZ PROPERTY. The details of this case represent several months of correspondence for compliance with the property owner. Staff requests the approval of abatement of the following nuisance items under Complaint CE192930: remove all trash, debris, furniture, boxes, totes, tools, wood, scaffolding, appliances, PVC tarp structures and other miscellaneous items from front, side and rear yards. To include but not limited to items on trailer in side yard, rear porch and items under tarp structure in rear yard.