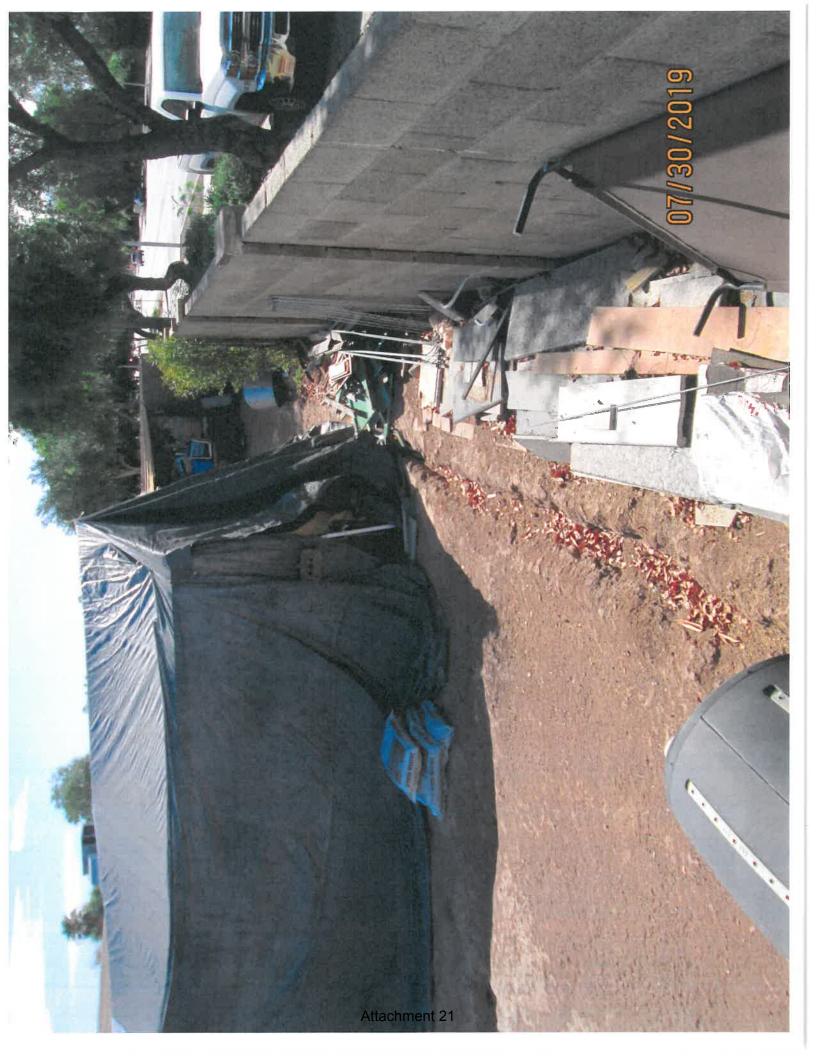

**FISCAL IMPACT:** \$4882.00 for abatement request, remove all trash, debris, furniture, boxes, totes, tools, wood, scaffolding, appliances, PVC tarp structures and other miscellaneous items from front, side and rear yards. To include but not limited to items on trailer in side yard, rear porch and items under tarp structure in rear yard.

**RECOMMENDATION**: Staff – Approval of 180 day open abatement

**BACKGROUND INFORMATION:** City of Tempe – Code Compliance Section requests approval to abate items in violation of the Tempe City Code at the GUTIERREZ PROPERTY. The details of this case represent several months of correspondence for compliance with the property owner. Staff requests the approval of abatement of the following nuisance items under Complaint CE192930: remove all trash, debris, furniture, boxes, totes, tools, wood, scaffolding, appliances, PVC tarp structures and other miscellaneous items from front, side and rear yards. To include but not limited to items on trailer in side yard, rear porch and items under tarp structure in rear yard.