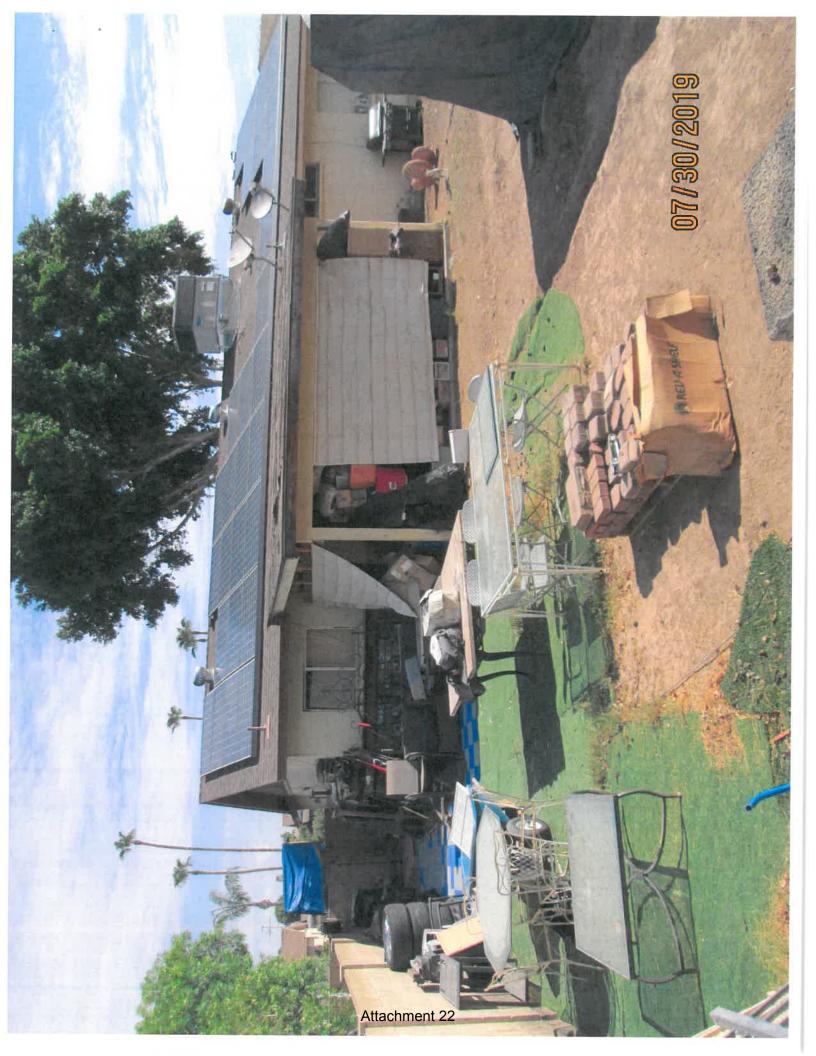

**FISCAL IMPACT:** \$4882.00 for abatement request, remove all trash, debris, furniture, boxes, totes, tools, wood, scaffolding, appliances, PVC tarp structures and other miscellaneous items from front, side and rear yards. To include but not limited to items on trailer in side yard, rear porch and items under tarp structure in rear yard.

**RECOMMENDATION**: Staff – Approval of 180 day open abatement

**BACKGROUND INFORMATION:** City of Tempe – Code Compliance Section requests approval to abate items in violation of the Tempe City Code at the GUTIERREZ PROPERTY. The details of this case represent several months of correspondence for compliance with the property owner. Staff requests the approval of abatement of the following nuisance items under Complaint CE192930: remove all trash, debris, furniture, boxes, totes, tools, wood, scaffolding, appliances, PVC tarp structures and other miscellaneous items from front, side and rear yards. To include but not limited to items on trailer in side yard, rear porch and items under tarp structure in rear yard.

We have removed most of the debris and two of the metal covered structures in the rear yard. Many of the neighbors' back yards have similar shading structures on their properties. These neighbors have not been targeted for abatement. I understand that further issues need to be addressed.