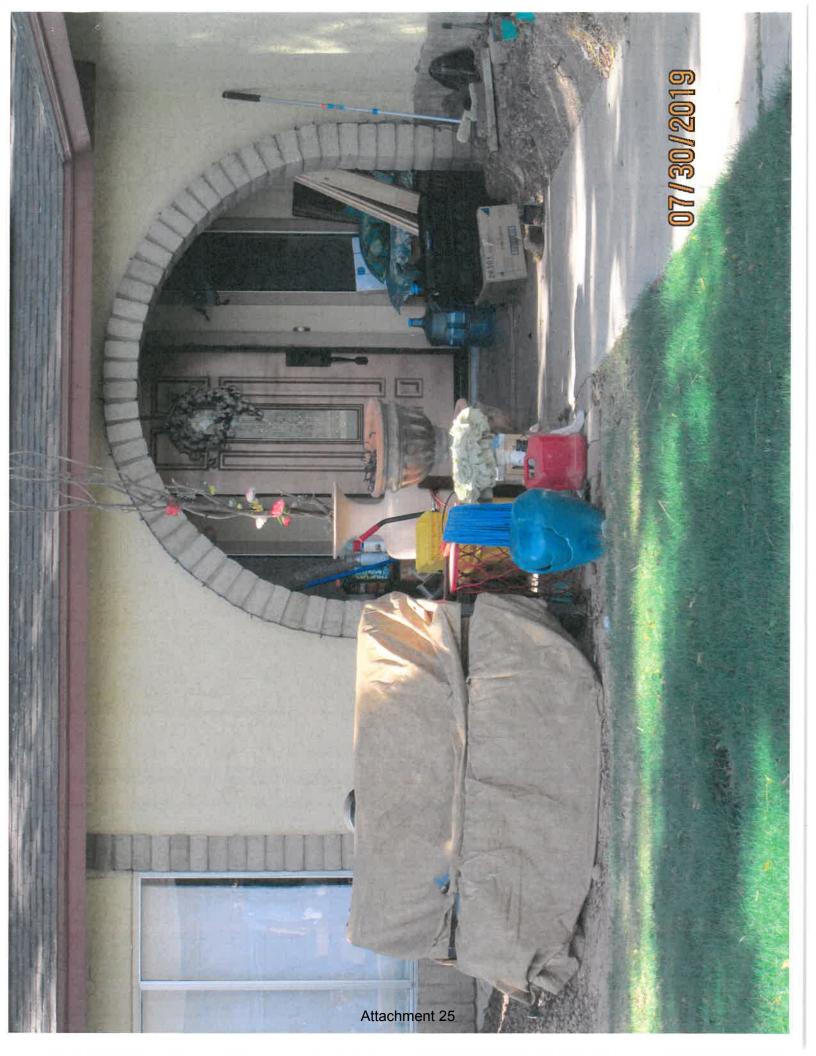

**FISCAL IMPACT:** \$4882.00 for abatement request, remove all trash, debris, furniture, boxes, totes, tools, wood, scaffolding, appliances, PVC tarp structures and other miscellaneous items from front, side and rear yards. To include but not limited to items on trailer in side yard, rear porch and items under tarp structure in rear yard.

**RECOMMENDATION**: Staff – Approval of 180 day open abatement

**BACKGROUND INFORMATION:** City of Tempe – Code Compliance Section requests approval to abate items in violation of the Tempe City Code at the GUTIERREZ PROPERTY. The details of this case represent several months of correspondence for compliance with the property owner. Staff requests the approval of abatement of the following nuisance items under Complaint CE192930: remove all trash, debris, furniture, boxes, totes, tools, wood, scaffolding, appliances, PVC tarp structures and other miscellaneous items from front, side and rear yards. To include but not limited to items on trailer in side yard, rear porch and items under tarp structure in rear yard.

Progress has been made on the property, the front has been landscaped and continues to be maintained. As the front yard it's more visible it has been more of a priority because it had been left vacant for over a year after a kitchen fire. This loss was difficult to address as the family was dealing with major medical issues and death.