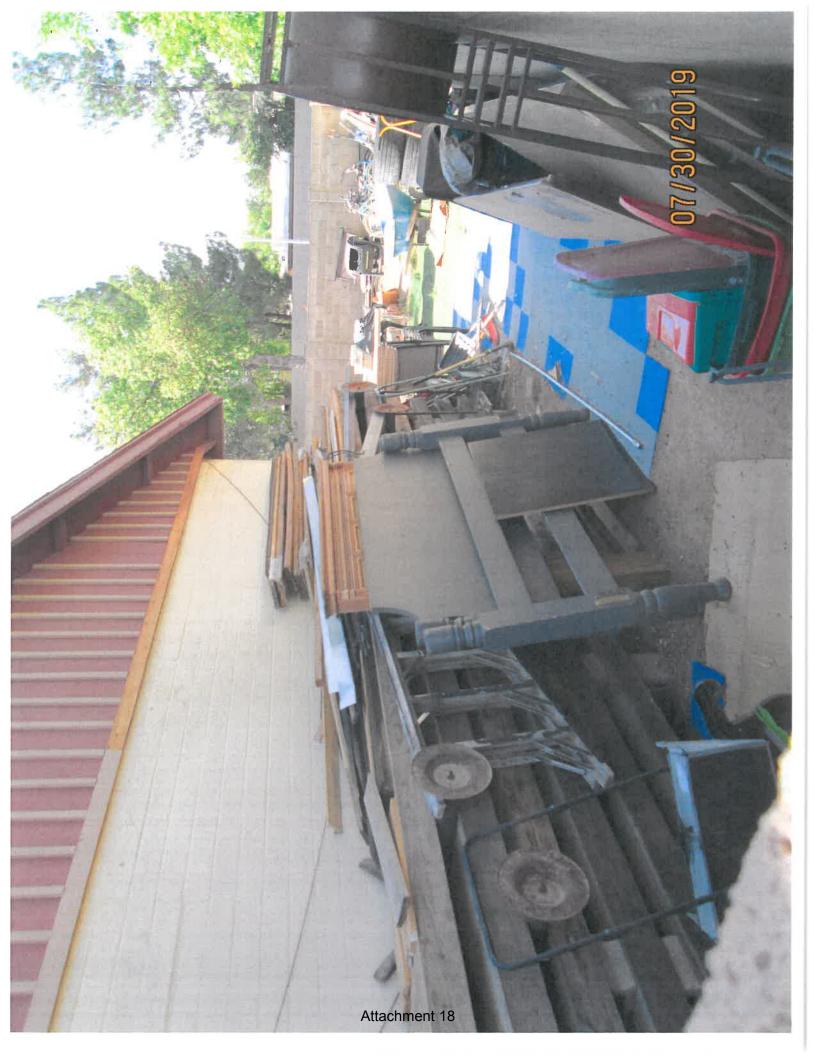

**FISCAL IMPACT:** \$4882.00 for abatement request, remove all trash, debris, furniture, boxes, totes, tools, wood, scaffolding, appliances, PVC tarp structures and other miscellaneous items from front, side and rear yards. To include but not limited to items on trailer in side yard, rear porch and items under tarp structure in rear yard.

**RECOMMENDATION**: Staff – Approval of 180 day open abatement

**BACKGROUND INFORMATION:** City of Tempe – Code Compliance Section requests approval to abate items in violation of the Tempe City Code at the GUTIERREZ PROPERTY. The details of this case represent several months of correspondence for compliance with the property owner. Staff requests the approval of abatement of the following nuisance items under Complaint CE192930: remove all trash, debris, furniture, boxes, totes, tools, wood, scaffolding, appliances, PVC tarp structures and other miscellaneous items from front, side and rear yards. To include but not limited to items on trailer in side yard, rear porch and items under tarp structure in rear yard.