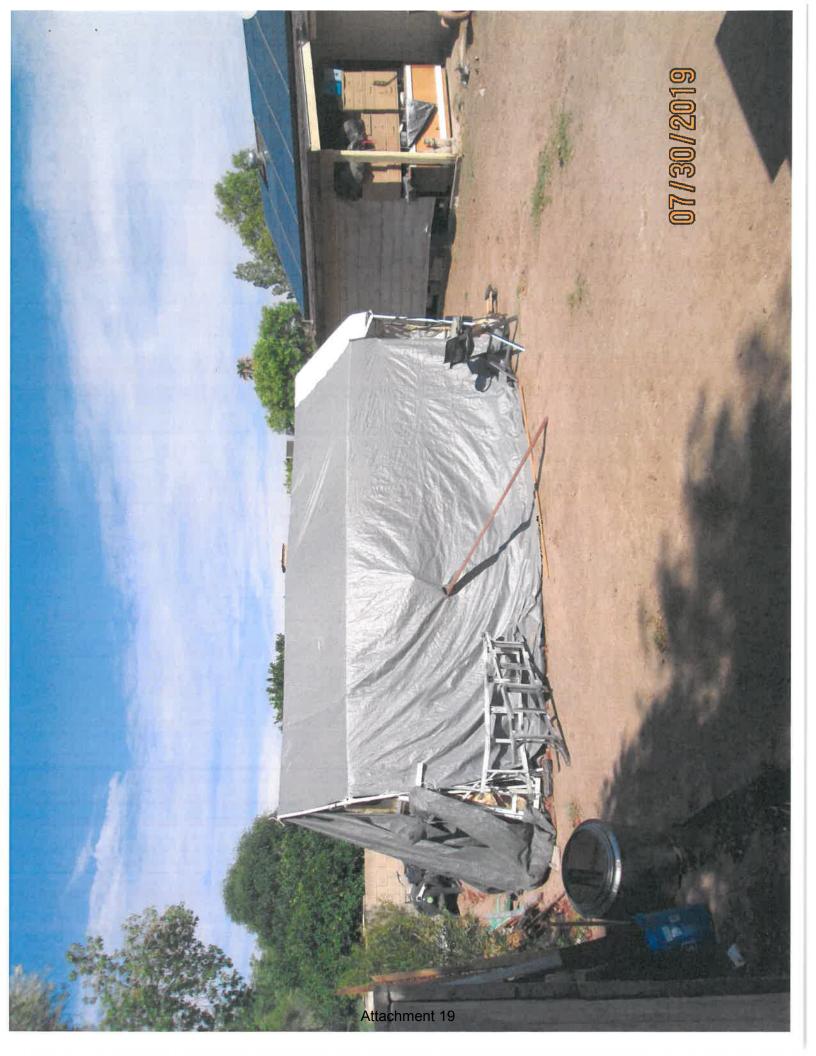

**FISCAL IMPACT:** \$4882.00 for abatement request, remove all trash, debris, furniture, boxes, totes, tools, wood, scaffolding, appliances, PVC tarp structures and other miscellaneous items from front, side and rear yards. To include but not limited to items on trailer in side yard, rear porch and items under tarp structure in rear yard.

**RECOMMENDATION**: Staff – Approval of 180 day open abatement

**BACKGROUND INFORMATION:** City of Tempe – Code Compliance Section requests approval to abate items in violation of the Tempe City Code at the GUTIERREZ PROPERTY. The details of this case represent several months of correspondence for compliance with the property owner. Staff requests the approval of abatement of the following nuisance items under Complaint CE192930: remove all trash, debris, furniture, boxes, totes, tools, wood, scaffolding, appliances, PVC tarp structures and other miscellaneous items from front, side and rear yards. To include but not limited to items on trailer in side yard, rear porch and items under tarp structure in rear yard.