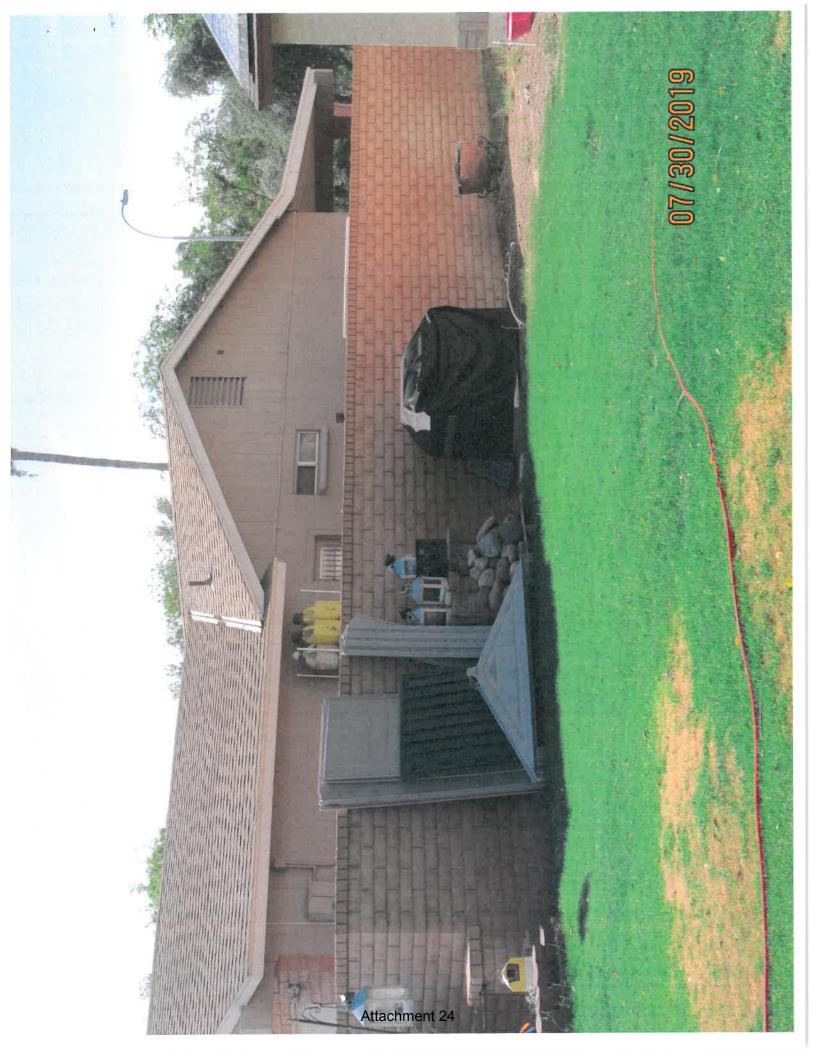

**FISCAL IMPACT:** \$4882.00 for abatement request, remove all trash, debris, furniture, boxes, totes, tools, wood, scaffolding, appliances, PVC tarp structures and other miscellaneous items from front, side and rear yards. To include but not limited to items on trailer in side yard, rear porch and items under tarp structure in rear yard.

**RECOMMENDATION**: Staff – Approval of 180 day open abatement

**BACKGROUND INFORMATION:** City of Tempe – Code Compliance Section requests approval to abate items in violation of the Tempe City Code at the GUTIERREZ PROPERTY. The details of this case represent several months of correspondence for compliance with the property owner. Staff requests the approval of abatement of the following nuisance items under Complaint CE192930: remove all trash, debris, furniture, boxes, totes, tools, wood, scaffolding, appliances, PVC tarp structures and other miscellaneous items from front, side and rear yards. To include but not limited to items on trailer in side yard, rear porch and items under tarp structure in rear yard.

Progress has been made on the property, the front has been landscaped and continues to be maintained. As the front yard it's more visible it has been more of a priority because it had been left vacant for over a year after a kitchen fire. This loss was difficult to address as the family was dealing with major medical issues and death.