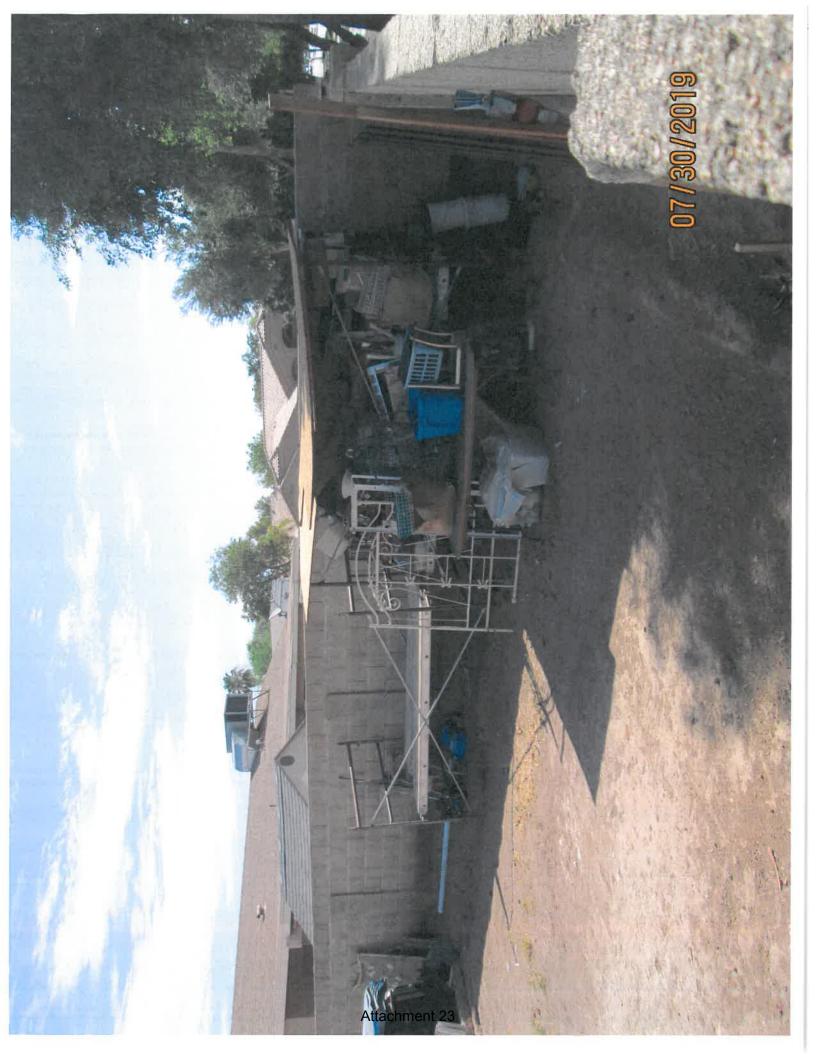

**FISCAL IMPACT:** \$4882.00 for abatement request, remove all trash, debris, furniture, boxes, totes, tools, wood, scaffolding, appliances, PVC tarp structures and other miscellaneous items from front, side and rear yards. To include but not limited to items on trailer in side yard, rear porch and items under tarp structure in rear yard.

**RECOMMENDATION**: Staff – Approval of 180 day open abatement

**BACKGROUND INFORMATION:** City of Tempe – Code Compliance Section requests approval to abate items in violation of the Tempe City Code at the GUTIERREZ PROPERTY. The details of this case represent several months of correspondence for compliance with the property owner. Staff requests the approval of abatement of the following nuisance items under Complaint CE192930: remove all trash, debris, furniture, boxes, totes, tools, wood, scaffolding, appliances, PVC tarp structures and other miscellaneous items from front, side and rear yards. To include but not limited to items on trailer in side yard, rear porch and items under tarp structure in rear yard.

We have removed most of the debris and two of the metal covered structures in the rear yard. Many of the neighbors' back yards have similar shading structures on their properties. These neighbors have not been targeted for abatement. I understand that further issues need to be addressed.