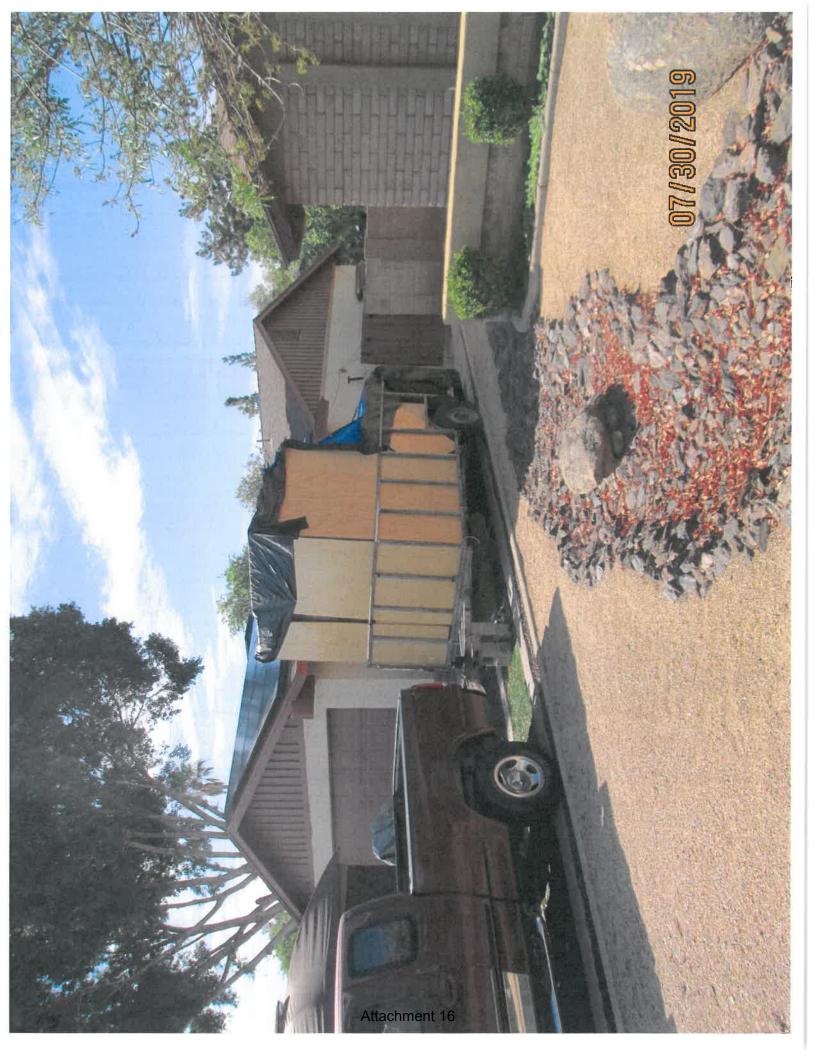

**FISCAL IMPACT:** \$4882.00 for abatement request, remove all trash, debris, furniture, boxes, totes, tools, wood, scaffolding, appliances, PVC tarp structures and other miscellaneous items from front, side and rear yards. To include but not limited to items on trailer in side yard, rear porch and items under tarp structure in rear yard.

**RECOMMENDATION**: Staff – Approval of 180 day open abatement

**BACKGROUND INFORMATION:** City of Tempe – Code Compliance Section requests approval to abate items in violation of the Tempe City Code at the GUTIERREZ PROPERTY. The details of this case represent several months of correspondence for compliance with the property owner. Staff requests the approval of abatement of the following nuisance items under Complaint CE192930: remove all trash, debris, furniture, boxes, totes, tools, wood, scaffolding, appliances, PVC tarp structures and other miscellaneous items from front, side and rear yards. To include but not limited to items on trailer in side yard, rear porch and items under tarp structure in rear yard.