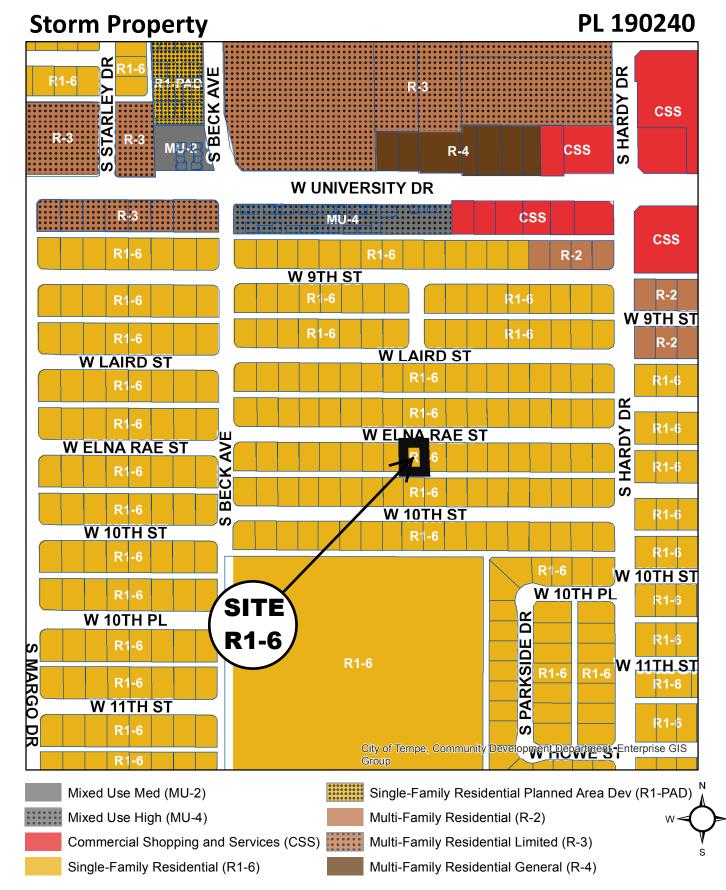

### RECOMMENDATION: N/A

**BACKGROUND INFORMATION:** The **STORM PROPERTY (PL190240 / CE191569)** is located south of West University Drive and east of South Priest Drive on Lot 118 of the Western Village 3 Subdivision in the R1-6, Single-Family Residential District. The request includes the following:

ABTA190002 Appeal of the August 20, 2019 Hearing Officer's decision to approve the abatement of public nuisance items

Property Owner Applicant Appellant Code Inspector Zoning District Net site area Total Building area Storm Trust No. JSL-1 City of Tempe Daryl Steele Andres Lara-Reyes R1-6 6,582 s.f. 1,118 s.f.