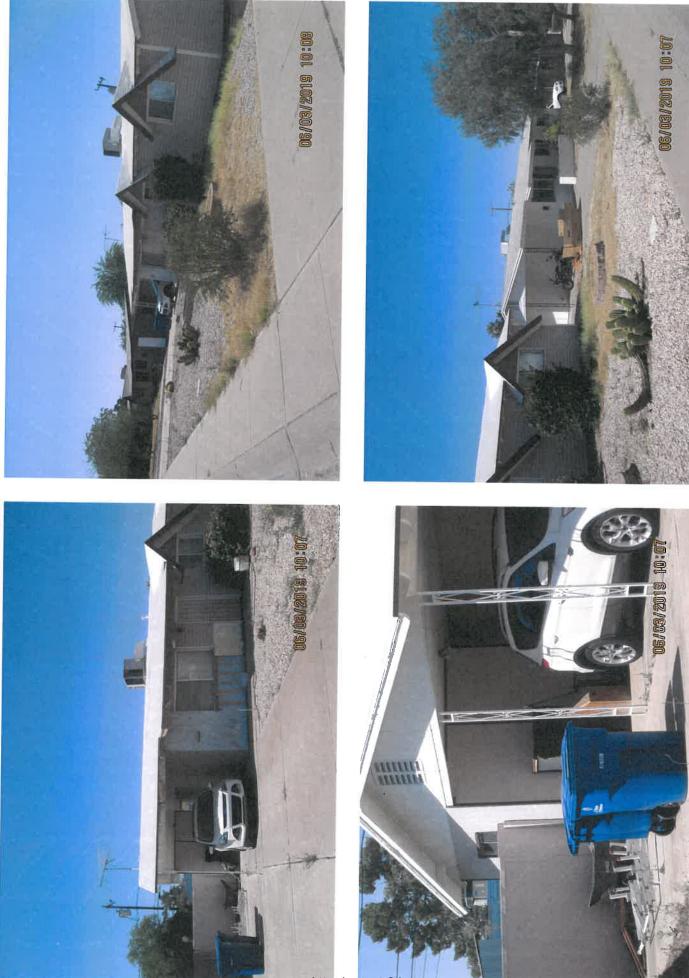

#### FINDINGS:

1105 W ELNA RAE ST is currently in violation of City of Tempe's Nuisance Code in regard to trash, litter, debris, plastic crates, buckets, boxes, furniture, water jug containers in the carport and side yard areas. Grass and weeds over gravel in the front yard.

The property has been in violation since 03/05/2019 with the initial violation being trash, litter, debris, plastic crates, buckets, boxes, furniture, water jug containers in the carport and side yard areas. Grass and weeds over gravel in the front yard. There has been no response from the owner of the property and no mail has been returned.

- CC 21-3.b.1 Please remove all litter, debris, furniture, vehicle ramp(s) and any household items in the carport and side yard areas.
- CC 21-3.b.8 Please remove all grass and weeds over gravel in the front yard landscape area.