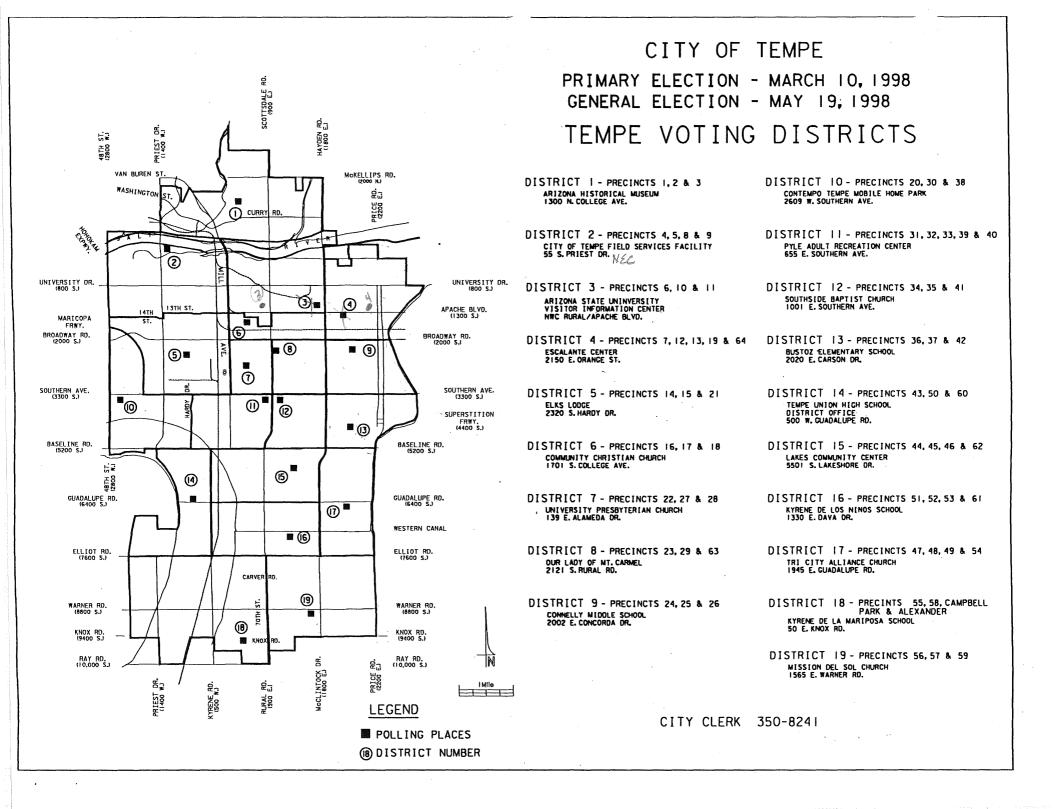

|     |       |
|------------------------|---|---|---|---|-----|---|---|-----|-------|
| VOTE FOR NOT MORE THAN |   |   |   |   |     |   |   |     |       |
| ARREDONDO, P. BEN      | • |   |   |   | •   | • | • | 96  | 30.57 |
| COPPLE, LEONARD W.     |   |   |   |   |     |   |   | 100 | 31.85 |
| SMITH, CAROL E         | • | • |   | • | · _ |   |   | 48  | 15.29 |
| SPEARS, LINDA          |   |   |   |   |     |   |   |     | 22.29 |
| WRITE-IN.              | • |   |   |   | •   |   | • | 0   |       |
| WRITE-IN.              |   | · |   | • |     |   | • | 0   |       |
| Total                  |   |   |   |   |     |   |   | 314 |       |
| Over Votes             |   | • | - |   | ٠   |   | • | 0   |       |
| Under Votes            | - |   |   | • |     | - | • | 46  |       |