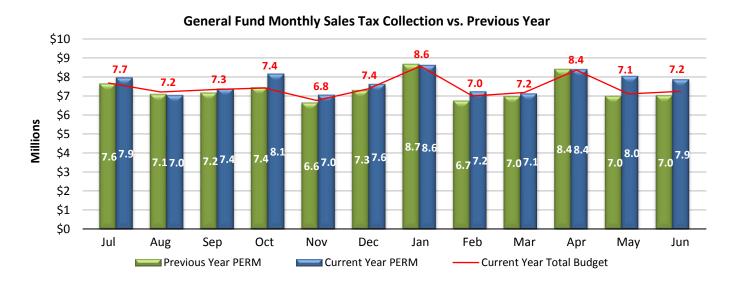

The graph below represents twelve months of activity, comparing current year General Fund monthly sales tax collections to the previous year.

Although sales taxes are not budgeted on a monthly basis, the graph below applies historical collection percentages to the annual budget to gain insight into sales tax performance. Using this approach, sales tax collections in the General Fund are \$3.2 million above budgeted projections year to date, due to one-time ADOR payments and taxpayers who caught up on their arrears.