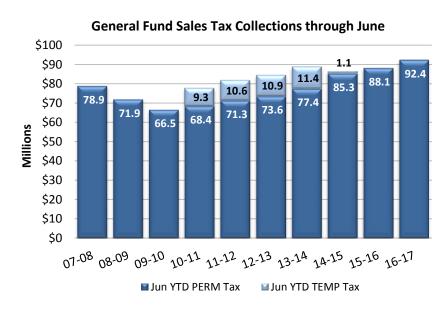

The graph to the right depicts year-to-date General Fund historical privilege tax revenue from FY 2007-08 through FY 2016-17. Total taxable sales increased by 5.7% over the same year-to-date period in the prior fiscal year. General Fund Sales Tax revenue is also up 4.8% (\$4.2 million), as a result of strong retail (\$4.8 million), combined bed tax and hotel/motel (\$1.1 million), and rental (\$884 thousand) activity. The combined bed tax and hotel/motel tax revenue growth rate is outperforming all of the other business activities at 11.6% over the prior fiscal year.