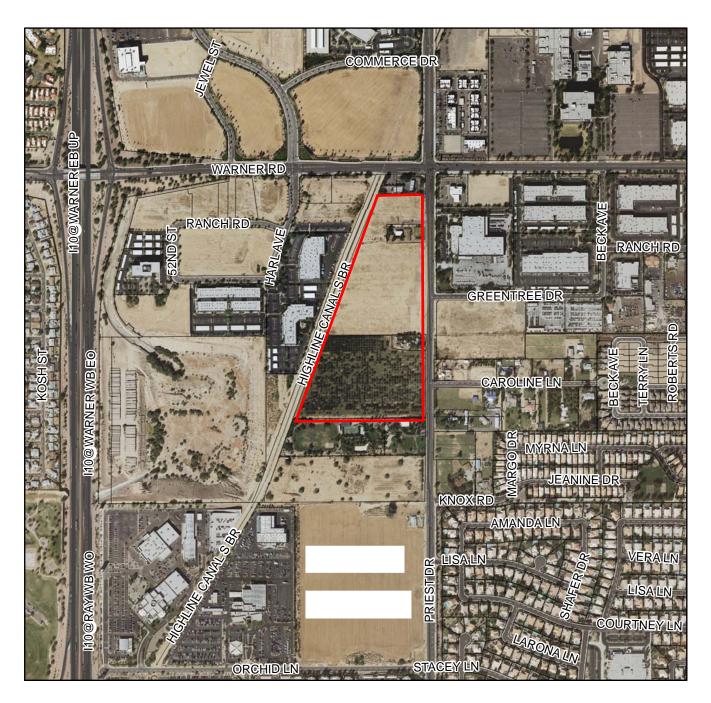

T TEMPE REZONE located at 9010 South Priest Drive. The applicant is Huellmantel & Affiliates. (Ordinance No. 2012.49 A)

November 1, 2012 City Council adopted an ordinance for a Zoning Map Amendment from Agricultural District to MU-3, Mixed-Use Medium-High Density District, and a Planned Area Development Overlay, consisting of a new 3-story, 590 unit multi-family development for SOUTHWEST TEMPE REZONE located at 9010 South Priest Drive. The applicant is Huellmantel & Affiliates. (Ordinance No. 2012.49 A)

#### ZONING AND DEVELOPMENT CODE REFERENCE:

Section 6-307, Subdivisions, Lot Splits and Adjustments

# **Tempe**

# DEVELOPMENT PROJECT FILE for SAN SONOMA

## ATTACHMENTS:

- 1. Location Map
- 2. Aerial Photo
- 3-5. Subdivision Plat

# **Tempe**



**Location Map** 

#### ATTACHMENT 1



SAN SONOMA (PL120261)

| 6760.842.003 xo <sup>3</sup>                                                                                                                                                                           | R4L 521 E. Behney Home 8000<br>531 E. Behney Home 8000