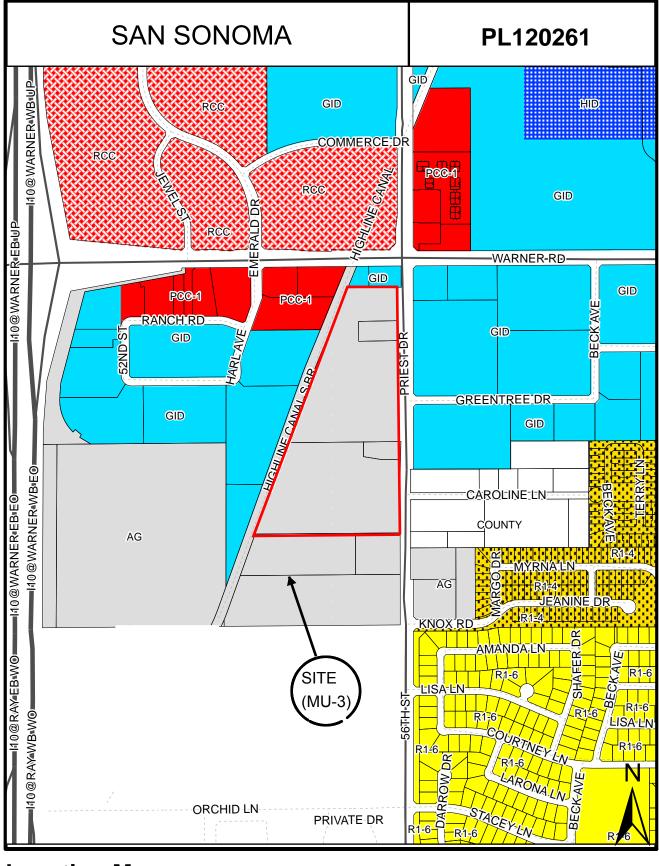

#### COMMENTS:

This site is located southwest of Warner Road and Priest Drive, and east of the Interstate 10 Freeway. The request consists of a rezoning of private land adjacent to Priest Drive and east of the canal for a multi-family development, including allowance of future office use.

## ATTACHMENTS:

- 1. Location Map
- 2. Aerial Photo
- 3-5. Subdivision Plat

#### ATTACHMENT 1

SAN SONOMA (PL120261)

| 6760.842.003 xo <sup>3</sup>                                                                                                                                                                           | R4L 521 E. Behney Home 8000<br>531 E. Behney Home 8000                                                                                                                                                                                                                                                                                                                                                                                                                                                                                                                                                                                                                                                                                                                                                                                                                                                                                                                                                                                                                                                                                                                                                                                                                                                                                                                                                                                                                                                                                                                                                                                                                                                                                                                                                                                                                                                                                                                                                                                                                                                                                                                                                                                                                                                                                                                                                            |                                                                                                                                                                                                                                                                                                                                                                                                                                                                                                                                                                                                                                                                                                                                                                                                                                                                                                                                                                                                                                                                                                                                                                                                                                                                                                                                                                                                                                                                                                                                                                                                                                                                                                                                                                                                                                                                                                                                                                                                                                                                                                                                | SBD00000                                                                                                                                                                                                                                                                                                                                                                                                                                                                                                                                                                                                                                                                                                                                                                                                                                                                                                                                                                                                                                                                                                                                                           |                                                                                                                                                                                                                                                                                                                                                                                                                                               |                                                                                                                                                                                                                                                                                                                                                                                                                                                                                                                                                                                                                                                                                                                                                                                                                                                                                                                                                                                                                                                                                                                                                                                                                                                                                                                                                                                                                                                                                                                                                                                                                                                                                                                                                                                                                                                                                    |                                                                                               |
|--------------------------------------------------------------------------------------------------------------------------------------------------------------------------------------------------------|-------------------------------------------------------------------------------------------------------------------------------------------------------------------------------------------------------------------------------------------------------------------------------------------------------------------------------------------------------------------------------------------------------------------------------------------------------------------------------------------------------------------------------------------------------------------------------------------------------------------------------------------------------------------------------------------------------------------------------------------------------------------------------------------------------------------------------------------------------------------------------------------------------------------------------------------------------------------------------------------------------------------------------------------------------------------------------------------------------------------------------------------------------------------------------------------------------------------------------------------------------------------------------------------------------------------------------------------------------------------------------------------------------------------------------------------------------------------------------------------------------------------------------------------------------------------------------------------------------------------------------------------------------------------------------------------------------------------------------------------------------------------------------------------------------------------------------------------------------------------------------------------------------------------------------------------------------------------------------------------------------------------------------------------------------------------------------------------------------------------------------------------------------------------------------------------------------------------------------------------------------------------------------------------------------------------------------------------------------------------------------------------------------------------|--------------------------------------------------------------------------------------------------------------------------------------------------------------------------------------------------------------------------------------------------------------------------------------------------------------------------------------------------------------------------------------------------------------------------------------------------------------------------------------------------------------------------------------------------------------------------------------------------------------------------------------------------------------------------------------------------------------------------------------------------------------------------------------------------------------------------------------------------------------------------------------------------------------------------------------------------------------------------------------------------------------------------------------------------------------------------------------------------------------------------------------------------------------------------------------------------------------------------------------------------------------------------------------------------------------------------------------------------------------------------------------------------------------------------------------------------------------------------------------------------------------------------------------------------------------------------------------------------------------------------------------------------------------------------------------------------------------------------------------------------------------------------------------------------------------------------------------------------------------------------------------------------------------------------------------------------------------------------------------------------------------------------------------------------------------------------------------------------------------------------------|--------------------------------------------------------------------------------------------------------------------------------------------------------------------------------------------------------------------------------------------------------------------------------------------------------------------------------------------------------------------------------------------------------------------------------------------------------------------------------------------------------------------------------------------------------------------------------------------------------------------------------------------------------------------------------------------------------------------------------------------------------------------------------------------------------------------------------------------------------------------------------------------------------------------------------------------------------------------------------------------------------------------------------------------------------------------------------------------------------------------------------------------------------------------|-----------------------------------------------------------------------------------------------------------------------------------------------------------------------------------------------------------------------------------------------------------------------------------------------------------------------------------------------------------------------------------------------------------------------------------------------|------------------------------------------------------------------------------------------------------------------------------------------------------------------------------------------------------------------------------------------------------------------------------------------------------------------------------------------------------------------------------------------------------------------------------------------------------------------------------------------------------------------------------------------------------------------------------------------------------------------------------------------------------------------------------------------------------------------------------------------------------------------------------------------------------------------------------------------------------------------------------------------------------------------------------------------------------------------------------------------------------------------------------------------------------------------------------------------------------------------------------------------------------------------------------------------------------------------------------------------------------------------------------------------------------------------------------------------------------------------------------------------------------------------------------------------------------------------------------------------------------------------------------------------------------------------------------------------------------------------------------------------------------------------------------------------------------------------------------------------------------------------------------------------------------------------------------------------------------------------------------------|-----------------------------------------------------------------------------------------------|
| Gordan Suite Voice 602.248.0286                                                                                                                                                                        |                                                                                                                                                                                                                                                                                                                                                                                                                                                                                                                                                                                                                                                                                                                                                                                                                                                                                                                                                                                                                                                                                                                                                                                                                                                                                                                                                                                                                                                                                                                                                                                                                                                                                                                                                                                                                                                                                                                                                                                                                                                                                                                                                                                                                                                                                                                                                                                                                   |                                                                                                                                                                                                                                                                                                                                                                                                                                                                                                                                                                                                                                                                                                                                                                                                                                                                                                                                                                                                                                                                                                                                                                                                                                                                                                                                                                                                                                                                                                                                                                                                                                                                                                                                                                                                                                                                                                                                                                                                                                                                                                                                | Final Plane<br>San Sonom<br>Jampe, Tempe                                                                                                                                                                                                                                                                                                                                                                                                                                                                                                                                                                                                                                                                                                                                                                                                                                                                                                                                                                                                                                                                                                                           | 123199 2 0100                                                                                                                                                                                                                                                                                                                                                                                                                                 | Munoper all the second se | Concerting 25 Years                                                                           |
| TOWNSHIP 1<br>MERIDIAN,                                                                                                                                                                                |                                                                                                                                                                                                                                                                                                                                                                                                                                                                                                                                                                                                                                                                                                                                                                                                                                                                                                                                                                                                                                                                                                                                                                                                                                                                                                                                                                                                                                                                                                                                                                                                                                                                                                                                                                                                                                                                                                                                                                                                                                                                                                                                                                                                                                                                                                                                                                                                                   | VICINITY MAP<br>TEMPE, ARIZONA<br>NOTES<br>1. THIS SUBDIVISION S LOCATED WITHIN THE CITY OF TEMPE AND HAS BEEN<br>DESIGNATED AS HAVING AN ASSURED WATER SUPPLY.<br>2. LOT CORVERS TO BE SET WITH 1/2-INCH REBAR WITH RLS 17375 TAG OR                                                                                                                                                                                                                                                                                                                                                                                                                                                                                                                                                                                                                                                                                                                                                                                                                                                                                                                                                                                                                                                                                                                                                                                                                                                                                                                                                                                                                                                                                                                                                                                                                                                                                                                                                                                                                                                                                          | <ol> <li>AS NOTED.</li> <li>ALL NEW AND EXISTING, AS WELL AS ON-SITE AND OFF-SITE UTILITY LINES<br/>(OTHER THAN TRANSMISSION LINES) SHALL BE PLACED UNDERROUND.</li> <li>ANY RETENTION SYSTEM SHALL BE THE SOLE RESPONSIBILITY OF THE<br/>PROPERTY OWNER TO: (1) REGULARLY INSPECT THE SYSTEM (AT LEAST<br/>ANUVALLY), AND (2) MANTAIN THE SYSTEM IN A CONTINN THAT MILL<br/>ALLOW NOT THE DESIGN PLANS. THE FOREOTING RESTRICTION CANNOT BE<br/>CHANNEE.</li> <li>SHOWN ON THE DESIGN PLANS. THE FOREOTING RESTRICTION CANNOT BE<br/>ENGINEE.</li> </ol>                                                                                                                                                                                                                                                                                                                                                                                                                                                                                                                                                                                                          | <b>FLOOD PLAIN CERTIFICATION</b><br>THIS IS TO CERTIFY THE SUBJECT PROPERTY IS LOCATED WITHIN FLOOD<br>ZONE "X" AS DESIGNATED ON THE FIRM FLOOD INSURANCE RATE MAP PANEL<br>NUMBER 26300 DATED SETTEMBER 30, 2005. ZONE "X" PEDICTS AFAES OF<br>SOU-YEAR FLOOD, AFEAS OF 1000-YEAR FLOOD WITH AYERAGE DEPTHS OF LESS<br>THAN ONE FOOT OR WITH DRAIMAGE AFEAS LESS THAN ONE SQUARE MILE; AND<br>AREAS PROTECTED BY LEVEES FROM 100-YEAR FLOOD. | THIS IS TO CERTIFY THAT I AM A REGISTERED LAND SURVEYOR IN THE STATE OF<br>THIS IS TO CERTIFY THAT I AM A REGISTERED LAND SURVEYOR IN THE STATE OF<br>ARIZONA: THAT THAT FIRE RESULTS OF SURVEY. CONSISTING OF 2 SHEETS, CORRECTLY<br>ARIZONA: THAT THE SURVEY IS TRUE AND COMPLETE AS SHOWN, THAT THE<br>APRIL. 2013; THAT THE SURVEY IS TRUE AND COMPLETE AS SHOWN; ATAT THE<br>MONUMENTS SHOWN ACTUALLY EXIST AS SHOWN; THAT THEIR POSITIONS ARE<br>CORRECT AND ACCURATE AS SHOWN; AND THAT SAID MONUMENTS ARE<br>SUFFICIENT TO EMBLE THE SURVEY TO BE RETRACED.<br>URFICIENT TO EMBLE THE SURVEY TO BE RETRACED.<br>JAY E. MIHALEK, RLS # 17375 DATE                                                                                                                                                                                                                                                                                                                                                                                                                                                                                                                                                                                                                                                                                                                                                                                                                                                                                                                                                                                                                                                                                                                                                                                                                           | RECO000                                                                                       |
| <b>SAN SONOMA</b><br>Replat of Lot 1 in the northeast quarter of section 20, township<br>south, range 4 east, of the gila and salt river base and meridian,<br>city of tempe, maricopa county, arizona | OWNER SITE IN<br>SAN SONOMA APARIMENTS, LLC SUBJECT<br>6623 N. SCOTTSDALE ROAD<br>SCOTTSDALE ROAD OR SUBJECT<br>AREA I,<br>SCOTTSDALE ROAD OR SUT AREA I,<br>APNONE, (480) 931-911<br>CONTACT: SCOTT TAYLOR<br>CONTACT: SCOTT | CONTACT: TOTATION CONTACT: JUNCTION CONTACT: JUN | THE EAST LINE OF THE NORTHEAST QUARTER OF SECTION 20, TOWNSHIP 1<br>SOUTH, RANGE 4 EAST OF THE GILA AND SALT RIVER BASE AND MERIDIAN,<br>MARICOPA COUNTY, ARIZONA,<br>BEARING NORTH 00'00'00" EAST.<br>BEARING NORTH 00'00'00" EAST.<br>APPROVALS<br>APPROVALS<br>APPROVALS<br>APPROVALS<br>APPROVAL DAY OF 2013.                                                                                                                                                                                                                                                                                                                                                                                                                                                                                                                                                                                                                                                                                                                                                                                                                                                  | DATE DATE DATE DATE DATE DATE DATE DATE                                                                                                                                                                                                                                                                                                                                                                                                       | NOTARY PUBLIC MENN DATA PARATINATION OF THE CONTRACT OF THE CONTRACT OF THE PERSON WHOSE NAME IS SUBSCRIBED TO THE NUMBERSONEDED SET TO BE THE PERSON WHOSE NAME IS SUBSCRIBED TO THE NUSTRUMENT WITHIN, AND WHO EXECUTED THE FOREGOING INSTRUMENT FOR THE PURPOSES THEREIN CONTAINED. IN WITNESS WHEREOF, I HAVE HEREUNTO SET MY HAND AND OFFICIAL SEAL. NOTARY PUBLIC DATE                                                                                                                                                                                                                                                                                                                                                                                                                                                                                                                                                                                                                                                                                                                                                                                                                                                                                                                                                                                                                                                                                                                                                                                                                                                                                                                                                                                                                                                                                                       | MY COMMISSION EXPIRES:<br>SBD00000 RE                                                         |
| A REPLAT OF I<br>SOUTH, RANC                                                                                                                                                                           | <b>DEDICATION</b><br>KNOW ALL MEN BY THESE PRESENIS:<br>THAT SAN SONOMA APARTMENTS LLC, AN ARZONA LIMITED LABILITY COMPANY,<br>AS OWNER, DOES HEREBY EUBLISH THIS PLAT, AS THE REPLAT OF LOT 1, AS<br>THE FINAL PLAT UNDER THE NAME OF "SAN SONOMA" LOCATED IN THE<br>NORTHEAST OUARTER OF SECTION 2.0, TOWNSHIP 1 SOUTH, RAVGE 4 EAST, OF<br>THE GILA AND SALT REVER BASE AND MERIDIAN, CITY OF TEMPE, MARICOPA<br>THE GILA AND SALT REVER BASE AND MERIDIAN, CITY OF TEMPE, MARICOPA<br>COUNTY ARIZONA. OWNER DECLARES THAT SAUD PLAT SETS FORTH THE<br>LOCATION AND GIVES THE DIMENSIONS OF EACH UCT, STREET AND THACT, AND<br>THAT EACH UCT, STREET AND TRACT SHALL BE KNOWN BY THE NUMBER, MAME,<br>AND, OR LETTER GIVEN THE STREET AND THACT, WIND THAT EACH THE FLANCE AND<br>THAT EACH OF THE STREET AND TRACT SEPECTIVEL.                                                                                                                                                                                                                                                                                                                                                                                                                                                                                                                                                                                                                                                                                                                                                                                                                                                                                                                                                                                                                                                                                                                                                                                                                                                                                                                                                                                                                                                                                                                                                                                | AREAS DESIGNATED ON THE PLAT FOR PUBLIC USE AS WATER TUNE EASEMENTS<br>AND PUBLIC ACCESS EASEMENT. EASEMENTS ARE HEREBY DEDICATED FOR THE<br>PUBLIC UTLITY EASEMENTS. ARE DEDICATED FOR THE BENEFIT OF PUBLIC<br>UTLITYES AND ARE LOCATED WHERE SHOWN, IN, OVER, AND UNDER THE AREAS<br>DESIGNATED AS SUCH HEREON, FOR THE INSTALLATION, MAINTENANCE, REPAIR<br>DESIGNATED AS SUCH HEREON, FOR THE INSTALLATION, MAINTENANCE, REPAIR<br>AND REMOVAL OF NECESSARY UTLITIES. PUBLIC UTLITIES LOCATING UTLITY<br>FACULTEN THS PUBLIC UTLITIES. PUBLIC UTLITIES LOCATING UTLITY<br>FACULATIONS OF THE CITY OF TEMPE, ANIZONAL. SUCH PUBLIC UTLITIES<br>AND REMOVAL OF NECESSARY UTLITIES. PUBLIC UTLITIES LOCATING UTLITY<br>FACULATIONS OF THE CITY OF TEMPE, ANIZONAL. SUCH PUBLIC UTLITIES                                                                                                                                                                                                                                                                                                                                                                                                                                                                                                                                                                                                                                                                                                                                                                                                                                                                                                                                                                                                                                                                                                                                                                                                                                                                                                                                      | SHALL THE AND REPAIR OF THEIR UTILIT FACILITIES. CONSIGUCTION, OPERATION AND<br>MAINTRANCE AND REPAIR OF THEIR UTILITY FACILITIES.<br>OWNER MARRANTS AND REPRESENTS TO THE CITY OF TEMPE TO BE THE SOLE<br>OWNER OF THE PROPERT COVERED HEREN AND THAT EVERY LENDER.<br>EASERTOT HOLDER, OR OTHER PESSON, OR ENTITY, HANNO ANY INTRRESST IN<br>THE BALART PROPERTY CONFERENCE OR INTRACEST IN<br>THE AND ADVERSE TO OR INCONSISTENT WITH THE DEDICATIONS, CONVERANCES<br>ON CHER REAL PROPERTY INTEREST CRAFTED OR THANSERRED BY INTERVACES<br>ANDERVIED TO, OR JONDED IN THIS PLAT, AS EVIDENCE BY INSTRUMENTS<br>WHICH THRE RECORDED WITH THE MARICOPA COUNTY RECORDER'S OFFICE, OR<br>WHICH THRE WILL RECORD NO LAFER THAN THE DATE ON WHICH THIS PLAT IS<br>RECORDED WITH THE MARICOPA COUNTY RECORDER'S OFFICE, OR<br>WHICH DATE WILL RECORD NO LAFER THAN THE DATE ON WHICH THIS PLAT IS<br>RECORDED WITH THE MARICOPA COUNTY RECORDER'S OFFICE, OR<br>WHICH DATE WILL RECORD NO LAFER THAN THE DATE ON WHICH THIS PLAT IS<br>RECORDED WITH THE WARICOPA COUNTY RECORDER'S OFFICE, OR<br>WHICH DATE WILL RECORD NO LAFER THAN THE DATE ON WHICH THIS PLAT IS | IN WITNESS WHEREOF:<br>SAN SONOMA APARTMERTS LLC, AS OWNER, HAS HEREUNTO CAUSED ITS NAME<br>TO BE SIONED AND THE SAME TO BE ATTESTED BY THE SICHATORE OF THE<br>UNDERSIGNED OFFICER, THEREUNTO DULY AUTHORIZED THIS DAY OF<br>                                                                                                                                                                                                                | ITS:<br>ACKNOWLEDGMENT<br>THE ABOVE INSTRUMENT WAS ACKNOWLEDGED BEFORE ME THIS DAY OF<br>THE ABOVE INSTRUMENT WAS ACKNOWLEDGED BEFORE ME THIS DAY OF<br>NATIONAL BANKING ASSOCIATION.<br>NOTARY PUBLIC                                                                                                                                                                                                                                                                                                                                                                                                                                                                                                                                                                                                                                                                                                                                                                                                                                                                                                                                                                                                                                                                                                                                                                                                                                                                                                                                                                                                                                                                                                                                                                                                                                                                             | MY COMMISSION EXPIRES:<br>LEGAL DESCRIPTION<br>SEE SHEET 2 FOR LEGAL DESCRIPTION.<br>DS120787 |