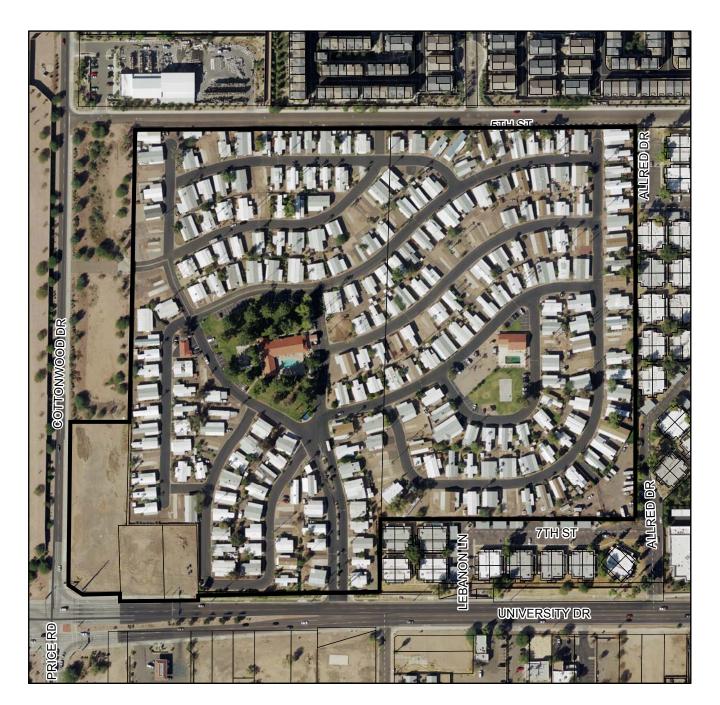

### COMMENTS:

This site is located at the northeast corner of University Drive and Price Road frontage, just east of the Loop 101 Freeway. The subdivision site consists vacant directly at the corner, with GID and CSS zoning districts, and the remaining property consisting of the Tempe Cascade Mobile Home Community. This portion of the property is currently zoned R-4, Multi-Family Residential General District.

### **HISTORY & FACTS:**

- June 1, 2006 City Council approved the request for TEMPE CASCADE (CC060028) (Interstate Ventures V Limited Partnership, property owner / Charles Huellmantel, applicant) ZON-2006.02 ORD NO. 2006.29 for a Zoning Map Amendment for 34.64 net acres from the RMH, Mobile Home Residence to R-4, Multi-Family Residential General, for the property located at 2340 East University Drive.
- TBD City Council meeting for the Final Subdivision Plat for this request.