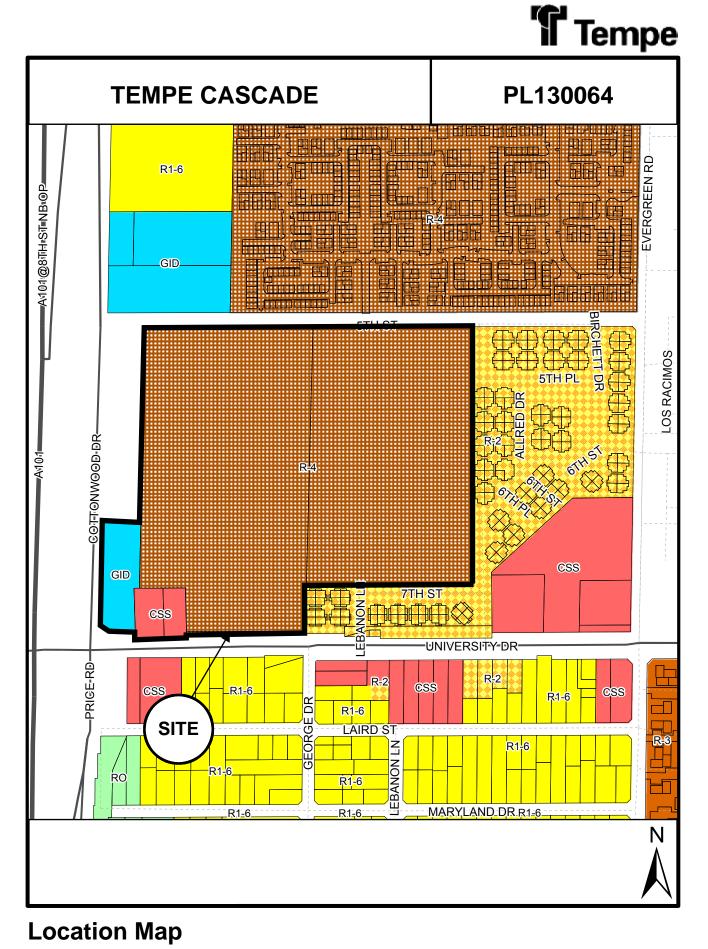

### COMMENTS:

This site is located at the northeast corner of University Drive and Price Road frontage, just east of the Loop 101 Freeway. The subdivision site consists vacant directly at the corner, with GID and CSS zoning districts, and the remaining property consisting of the Tempe Cascade Mobile Home Community. This portion of the property is currently zoned R-4, Multi-Family Residential General District.

## **LETTER OF EXPLANATION** PRELIMINARY SUBDIVISION PLAT

Address: 2340 East University Drive Parcels: 135-39-014G, 135-39-016C, 135-39-001G, 135-39-001H, 135-39-015E Located on the East side of Price Road and North of University Drive