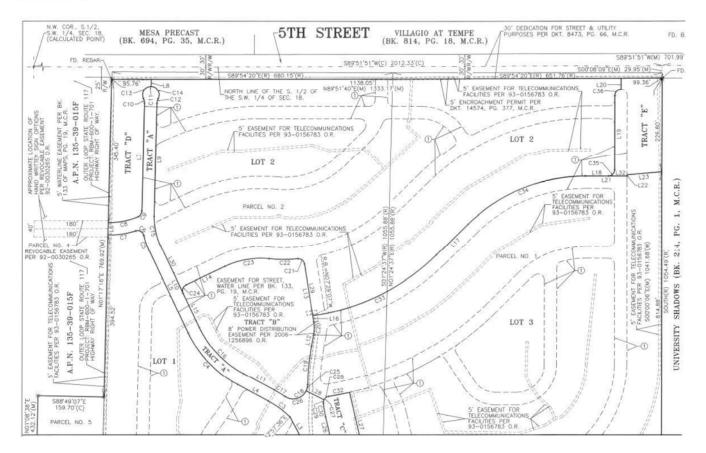

Interstate Ventures is proposing a lot split. The proposed plat will contain three lots and five tracts shown below:

SBD13004 Preliminary Subdivision lot consisting of three (3) lots and five (5) tracts.

| Property Owner           | Interstate Ventures V LTD Partnership               |
|--------------------------|-----------------------------------------------------|
| Applicant                | Charles Huellmantel, Huellmantel & Affiliates       |
| Current Zoning Districts | GID, General Industrial District; R-4, Multi-Family |
| ·                        | Residential General District and CSS, Commercial    |
|                          | Shopping and Services District                      |
| Total Site Area          | 36.762 acres                                        |
| Lot 1                    | 8.792 acres                                         |
| Lot 2                    | 10.414 acres                                        |
| Lot 3                    | 12.413 acres                                        |
| Tract "A"                | 1.356 acres                                         |
| Tract "B"                | 1.735 acres                                         |
| Tract "C"                | 0.818 acres                                         |
| Tract "D"                | 0.634 acres                                         |
| Tract "E"                | 0.600 acres                                         |