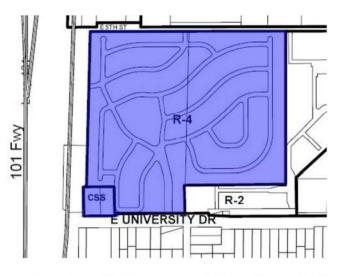

### COMMENTS:

This site is located at the northeast corner of University Drive and Price Road frontage, just east of the Loop 101 Freeway. The subdivision site consists vacant directly at the corner, with GID and CSS zoning districts, and the remaining property consisting of the Tempe Cascade Mobile Home Community. This portion of the property is currently zoned R-4, Multi-Family Residential General District.

## SUMMARY

Interstate Ventures V LTD Partnership, owner of the Tempe Cascade mobile home park, are requesting a replat of the existing mobile home park located at 2340 East University Drive. The parcels are currently zoned Multi-Family Residential (R-4) and Commercial Shopping and Services (CSS) and have a projected land use of Residential and Mixed-Use and a projected density of Medium-High.