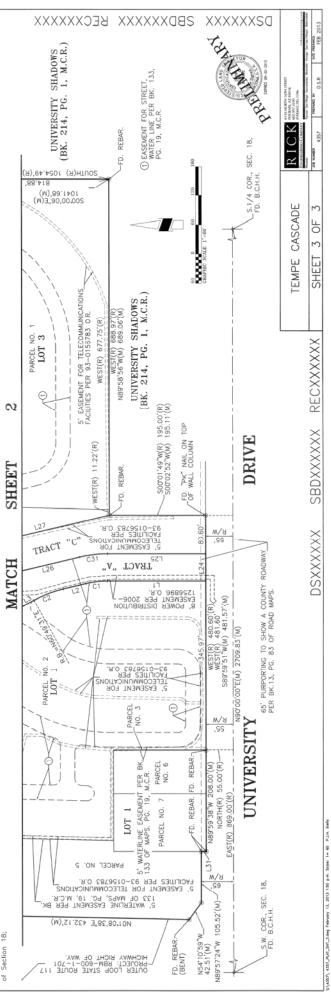

Interstate Ventures is proposing a lot split. The proposed plat will contain three lots and five tracts shown below:

SBD13004 Preliminary Subdivision lot consisting of three (3) lots and five (5) tracts.

| Property Owner           | Interstate Ventures V LTD Partnership               |
|--------------------------|-----------------------------------------------------|
| Applicant                | Charles Huellmantel, Huellmantel & Affiliates       |
| Current Zoning Districts | GID, General Industrial District; R-4, Multi-Family |
| ·                        | Residential General District and CSS, Commercial    |
|                          | Shopping and Services District                      |
| Total Site Area          | 36.762 acres                                        |
| Lot 1                    | 8.792 acres                                         |
| Lot 2                    | 10.414 acres                                        |
| Lot 3                    | 12.413 acres                                        |
| Tract "A"                | 1.356 acres                                         |
| Tract "B"                | 1.735 acres                                         |
| Tract "C"                | 0.818 acres                                         |
| Tract "D"                | 0.634 acres                                         |
| Tract "E"                | 0.600 acres                                         |