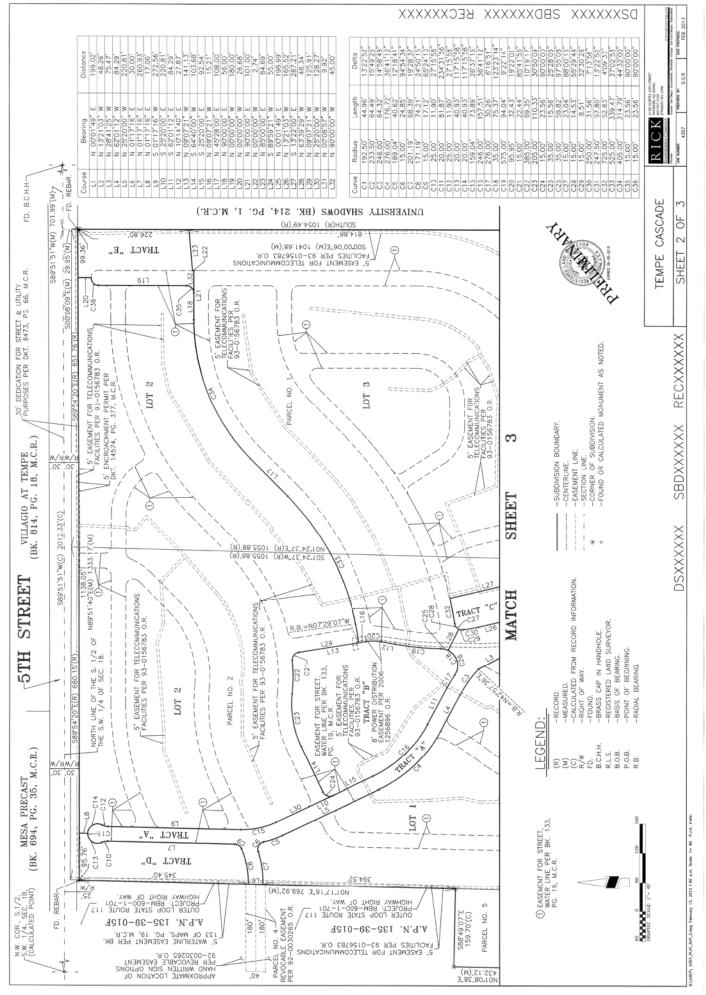

Interstate Ventures is proposing a lot split. The proposed plat will contain three lots and five tracts shown below:

SBD13004 Preliminary Subdivision lot consisting of three (3) lots and five (5) tracts.

| Property Owner           | Interstate Ventures V LTD Partnership               |
|--------------------------|-----------------------------------------------------|
| Applicant                | Charles Huellmantel, Huellmantel & Affiliates       |
| Current Zoning Districts | GID, General Industrial District; R-4, Multi-Family |
| ·                        | Residential General District and CSS, Commercial    |
|                          | Shopping and Services District                      |
| Total Site Area          | 36.762 acres                                        |
| Lot 1                    | 8.792 acres                                         |
| Lot 2                    | 10.414 acres                                        |
| Lot 3                    | 12.413 acres                                        |
| Tract "A"                | 1.356 acres                                         |
| Tract "B"                | 1.735 acres                                         |
| Tract "C"                | 0.818 acres                                         |
| Tract "D"                | 0.634 acres                                         |
| Tract "E"                | 0.600 acres                                         |