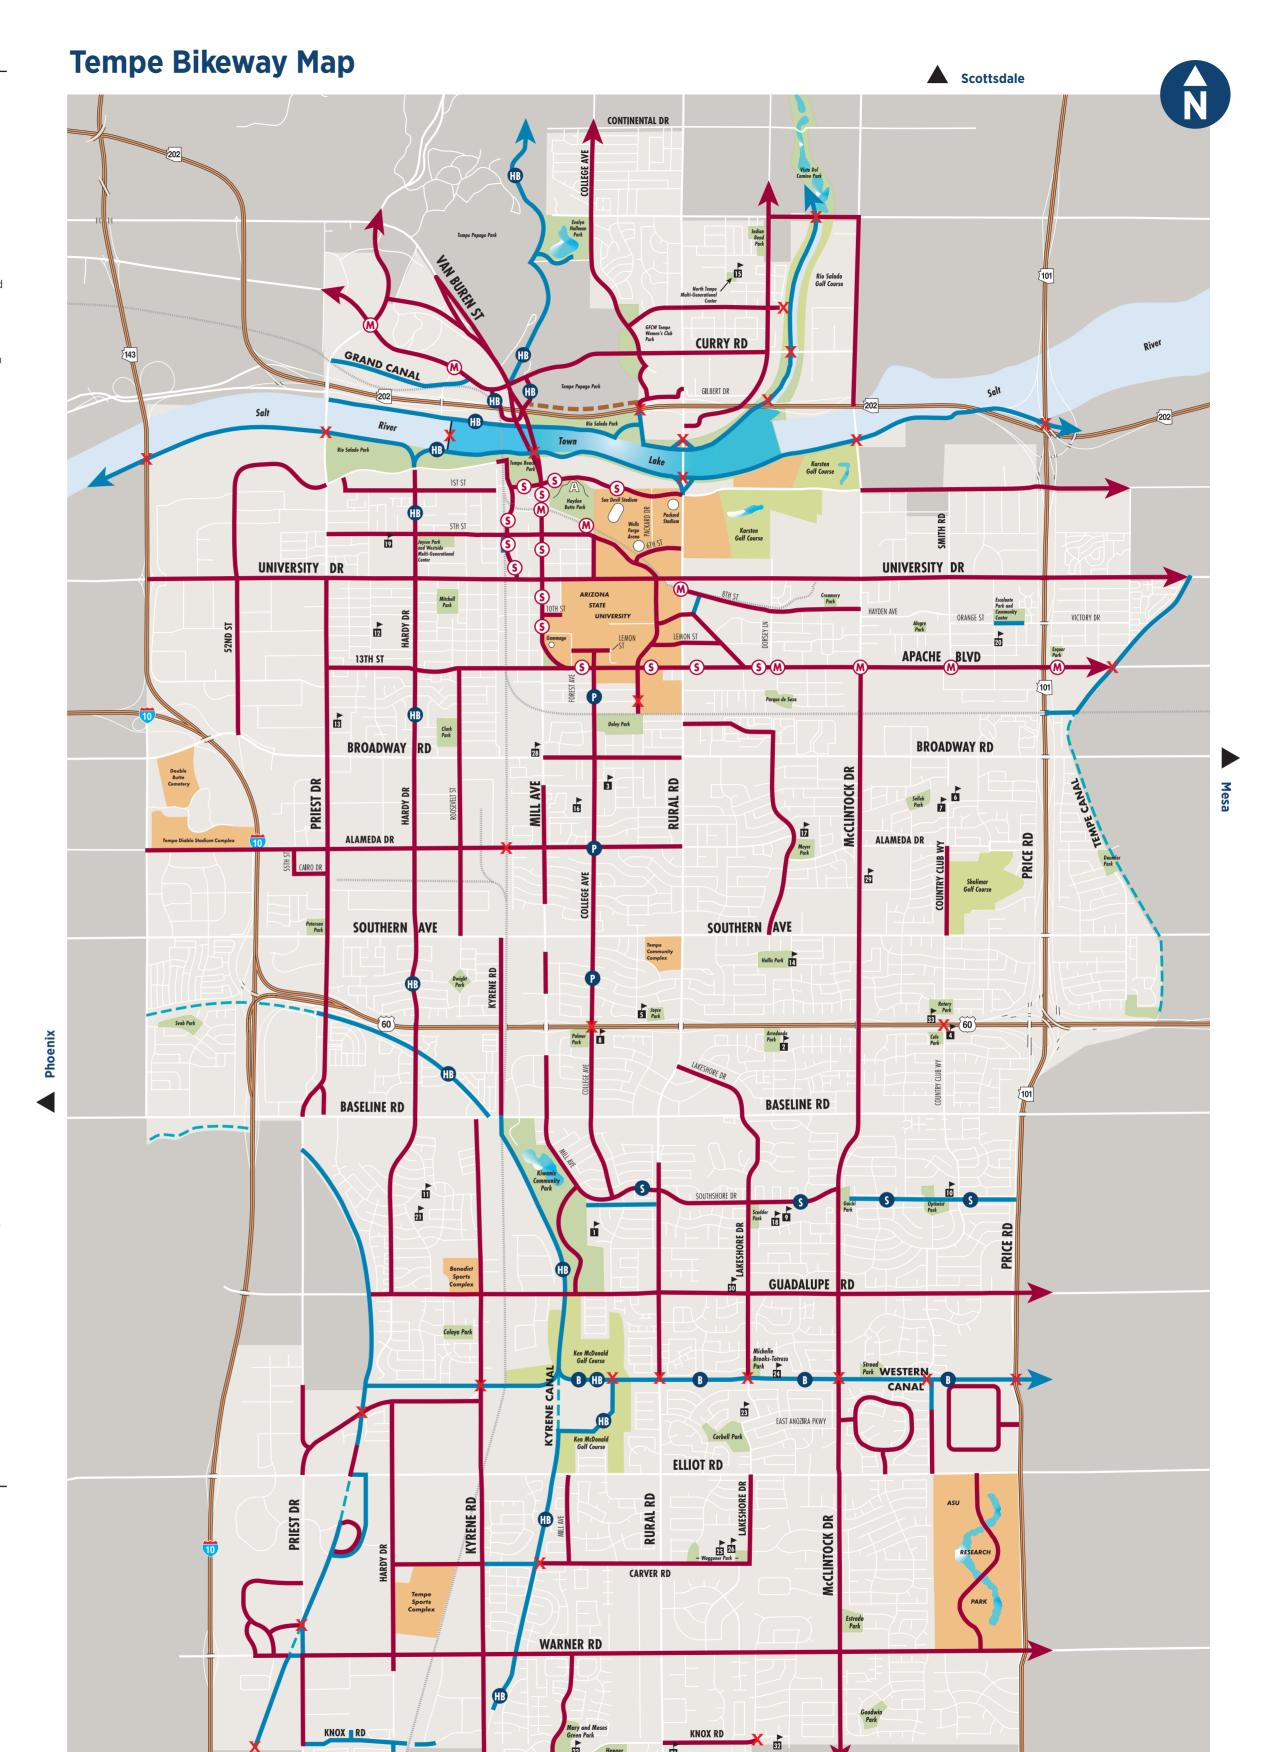

# **Bicycle Lane**

A portion of a roadway designated for preferential or exclusive use of bicycles and defined by pavement markings, curbs, signs or other traffic-control devices (see symbol). Bicycle lanes are a minimum of four feet wide.

### **Multi-Use Path**

A paved facility physically separate from the roadway and automobile traffic designated solely for bicycles (both human powered and non-human powered), mobility devices, shared active transportation vehicles, horses, skateboards (both human powered and non-human powered), and pedestrians. Multi-Use paths are a minimum of 10 feet wide.

## **Bicycle & Pedestrian Crossing**

At grade or grade-separated crossing accessible to bicyclists and pedestrians.

#### M **Metro Stops**

Priest Dr/Washington St Center Pkwy/Washington St Mill Ave/Third St Veterans Wy/College Ave University Dr/Rural Rd Dorsey Ln/Apache Blvd McClintock Dr/Apache Blvd Smith-Martin/Apache Blvd Price-101 Fwy/Apache Blvd

#### **S Streetcar Stops**

Dorsey/Apache Blvd Rural/Apache Blvd Paseo Del Saber/Apache Blvd College Ave/Apache Blvd 11th St/Mill Ave 9th St/Mill Ave 6th St/Mill Ave 3rd St/Mill Ave University Dr/Ash Ave 5th St/Ash Ave 3rd St/Ash Ave Tempe Beach Park/Rio Salado Pkwy Hayden Ferry/Rio Salado Pkwy Marina Heights/Rio Salado Pkwy

#### **BIKEIT** 0

BIKEIT is the name of Tempe's bike boulevard system. Bike boulevards are off-street pathways and streets with low-motorized traffic volumes/speeds and designed to provide bicycle travel. BIKEiT connects neighborhoods to major destinations, employment centers and activity centers while enhancing access and comfort

## S Spoke

# Schools •

| 1 | Aguilar   |  |
|---|-----------|--|
| 2 | Arredondo |  |

3 Broadmor

4 Bustoz

5 Carminati 6 Connolly Middle

Curry 8 Evans 9 Fees Middle 10 Fuller

11 Getz 12 Geneva Epps Mosley Middle

13 Holdeman 14 Joseph P. Spracale

15 Cecil Shamley

16 McKemy Middle

17 Meyer

for bicyclists.

B Brake

Handle Bars

Pedal

19 Scales 20 Thew 21 Wood 22 Kyrene de la Mariposa 23 Kyrene de los Niños

18 Rover

24 Kyrene del Norte 25 Kyrene Middle

26 C.I. Waggoner 27 Kyrene de las Manitas 28 Tempe High

29 McClintock High 30 Marcos de Niza High 31 Corona del Sol High

32 Kyrene del Cielo

33 Ward

Chandler 1.5" = 0.8 mile