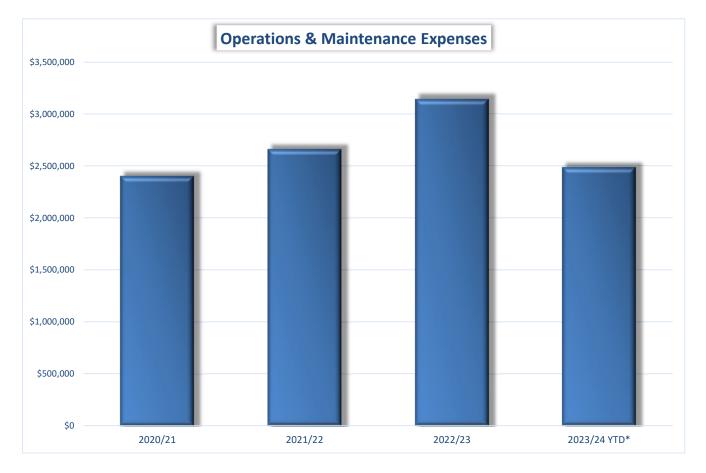

CFD-Budget&Expense comparison CFD Operating Budget History

| Operating Expense History               |                  |                  |                  |                |                |        |  |  |
|-----------------------------------------|------------------|------------------|------------------|----------------|----------------|--------|--|--|
|                                         | -                | <b>U</b> .       | -                |                | 1              | % of   |  |  |
| Expense Type                            | 2020/21          | 2021/22          | 2022/23          | 2023/24 Budget | 2023/24 YTD*   | budget |  |  |
| Administration/Project Management       | \$461,700        | \$449,520        | \$459,492        | \$486,360      | \$364,770.00   | 75.0%  |  |  |
| Lake Operations                         | \$274,005        | \$265,829        | \$223,946        | \$360,000      | \$204,576.88   | 56.8%  |  |  |
| Water Quality Management                | \$192,626        | \$220,676        | \$185,198        | \$281,000      | \$169,171.64   | 60.2%  |  |  |
| Security                                | \$446,942        | \$443,134        | \$477,886        | \$523,550      | \$620,044.60   | 118.4% |  |  |
| Lake Surface, Shoreline Cleanup         | \$421,450        | \$473,725        | \$601,319        | \$732,600      | \$418,491.26   | 57.1%  |  |  |
| Electricity                             | \$111,549        | \$120,227        | \$126,221        | \$178,000      | \$68,284.08    | 38.4%  |  |  |
| Replacement Water                       | \$0              | \$153,501        | \$377,668        | \$250,000      | \$67,781.46    | 27.1%  |  |  |
| Equipment                               | \$0              | \$26,908         | \$51,256         | \$84,700       | \$0.00         | 0.0%   |  |  |
| Audit                                   | \$598            | \$586            | \$366            | \$690          | \$0.00         | 0.0%   |  |  |
| Liability Insurance Premium             | \$44,120         | \$50,825         | \$60,644         | \$69,500       | \$68,418.78    | 98.4%  |  |  |
| Total Operating Budget                  | \$1,952,989      | \$2,204,930      | \$2,563,996      | \$2,966,400    | \$1,981,538.70 | 66.8%  |  |  |
| Infrastructure Replacement              | <u>\$660,350</u> | <u>\$670,255</u> | <u>\$717,800</u> | \$762,350      | \$571,762.50   | 75.0%  |  |  |
| CFD Operations & Maintenance            | \$2,613,339      | \$2,875,185      | \$3,281,796      | \$3,728,750    | \$2,553,301.20 | 68.5%  |  |  |
| Less: Revenues (boat permits, use fees) | \$210,905        | \$212,520        | \$140,497        | \$196,750      | \$67,265.70    | 34.2%  |  |  |
| Less: CFD Fund Balance adjustment       |                  |                  | /                | \$300,000      | , I            | .      |  |  |
| Total CFD O&M Expenses                  | \$2,402,435      | \$2,662,665      | \$3,141,299      | \$3,232,000    | \$2,486,035.50 | 76.9%  |  |  |