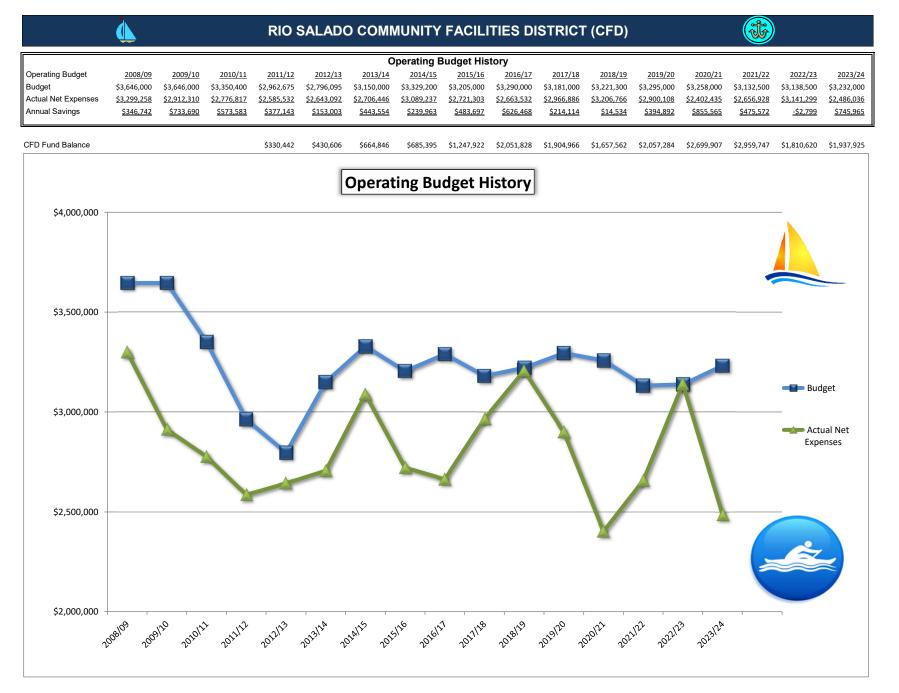

CFD-Budget&Expense comparison CFD Operating Budget History

| Operating Expense History               |                  |                  |                  |                |                |        |  |  |
|-----------------------------------------|------------------|------------------|------------------|----------------|----------------|--------|--|--|
|                                         | -                | <b>U</b> .       | -                |                | 1              | % of   |  |  |
| Expense Type                            | 2020/21          | 2021/22          | 2022/23          | 2023/24 Budget | 2023/24 YTD*   | budget |  |  |
| Administration/Project Management       | \$461,700        | \$449,520        | \$459,492        | \$486,360      | \$364,770.00   | 75.0%  |  |  |
| Lake Operations                         | \$274,005        | \$265,829        | \$223,946        | \$360,000      | \$204,576.88   | 56.8%  |  |  |
| Water Quality Management                | \$192,626        | \$220,676        | \$185,198        | \$281,000      | \$169,171.64   | 60.2%  |  |  |
| Security                                | \$446,942        | \$443,134        | \$477,886        | \$523,550      | \$620,044.60   | 118.4% |  |  |
| Lake Surface, Shoreline Cleanup         | \$421,450        | \$473,725        | \$601,319        | \$732,600      | \$418,491.26   | 57.1%  |  |  |
| Electricity                             | \$111,549        | \$120,227        | \$126,221        | \$178,000      | \$68,284.08    | 38.4%  |  |  |
| Replacement Water                       | \$0              | \$153,501        | \$377,668        | \$250,000      | \$67,781.46    | 27.1%  |  |  |
| Equipment                               | \$0              | \$26,908         | \$51,256         | \$84,700       | \$0.00         | 0.0%   |  |  |
| Audit                                   | \$598            | \$586            | \$366            | \$690          | \$0.00         | 0.0%   |  |  |
| Liability Insurance Premium             | \$44,120         | \$50,825         | \$60,644         | \$69,500       | \$68,418.78    | 98.4%  |  |  |
| Total Operating Budget                  | \$1,952,989      | \$2,204,930      | \$2,563,996      | \$2,966,400    | \$1,981,538.70 | 66.8%  |  |  |
| Infrastructure Replacement              | <u>\$660,350</u> | <u>\$670,255</u> | <u>\$717,800</u> | \$762,350      | \$571,762.50   | 75.0%  |  |  |
| CFD Operations & Maintenance            | \$2,613,339      | \$2,875,185      | \$3,281,796      | \$3,728,750    | \$2,553,301.20 | 68.5%  |  |  |
| Less: Revenues (boat permits, use fees) | \$210,905        | \$212,520        | \$140,497        | \$196,750      | \$67,265.70    | 34.2%  |  |  |
| Less: CFD Fund Balance adjustment       |                  |                  | /                | \$300,000      | , I            | .      |  |  |
| Total CFD O&M Expenses                  | \$2,402,435      | \$2,662,665      | \$3,141,299      | \$3,232,000    | \$2,486,035.50 | 76.9%  |  |  |

## **Rio Salado Community Facilities District (CFD)**

|                               |            |                | * as of 3/31/2024 |
|-------------------------------|------------|----------------|-------------------|
| O&M Assessments - Private     | FY 2023/24 | \$953,217.13   | O&M               |
| O&M Assessments - Tempe       |            | \$1,565,870.00 | \$2,519,087.13    |
| Capital Assessments - Private |            | \$672,370.96   | Capital           |
| Capital Assessments - Tempe   |            | \$1,377,605.56 | \$2,049,976.52    |
| Fund Balance                  |            | \$1,937,924.63 |                   |