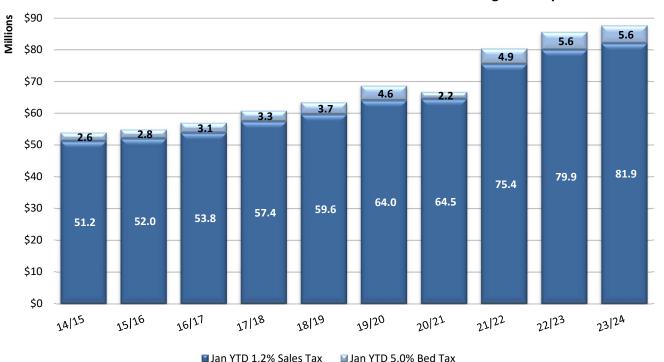

## **General Fund Highlights**

As the General Fund portion of the City's sales and bed tax revenue collections represents the General Fund's largest revenue source, further analysis is performed on these specific tax collections. The graph below depicts year to date General Fund historical sales and bed tax revenue from FY 2014/15 through FY 2023/24. General Fund sales and bed tax revenue for FY 2023/24 is up 2.4% or \$2.0 million over the prior year to date period.