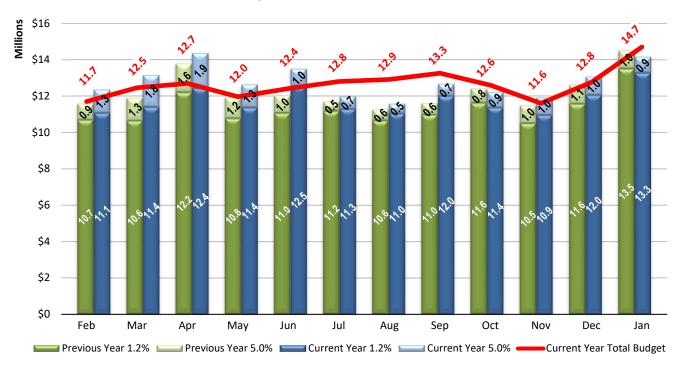

## General Fund Year to Date Sales and Bed Tax Collections through January

In addition to the 10-year historical comparison, we also review 12 months of General Fund monthly sales and bed tax collections compared to the previous year and to the FY 2023/24 adopted budget for the combined sales and bed tax, as noted in the graph below.

## General Fund Monthly Sales and Bed Tax Collection vs. Previous Year

Finally, the MBO prepares the attached Actual to Budget Comparison report that provides a summary of FY 2023/24 General Fund sales tax, bed tax, and a combined total sales and bed tax collections compared to a projected budget amount for the month. Although sales and bed tax are not actually budgeted on a monthly basis, this type of analysis of actual collections compared to projections provides insight into sales and bed tax performance. Using this approach, fiscal year to date General Fund sales tax is \$2.1 million below revenue projections, General Fund bed tax is \$980 thousand below projections, and the combined General Fund sales and bed tax collections for the General Fund are \$3.1 million below the revenue projection.