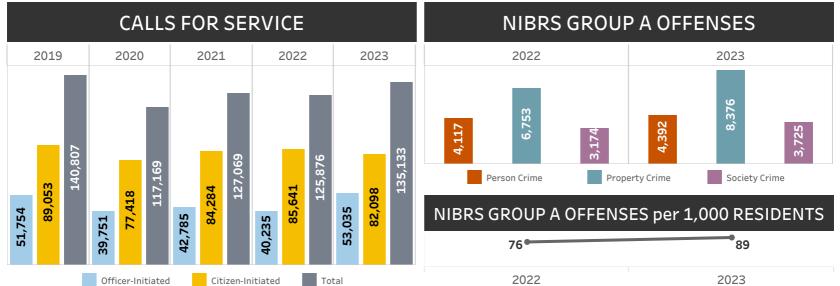

Source: Data retrieved from US Census Bureau for City of Tempe overview and race/ethnicity for residents; City of Tempe Annual Report for budget and authorized personnel; PeopleSoft for PD personnel data; Tempe PD RMS for online reports, collisions, and calls for service; AZDPS TOPS for NIBRS Group A offenses. Report generated by CAIC on February 7, 2024.