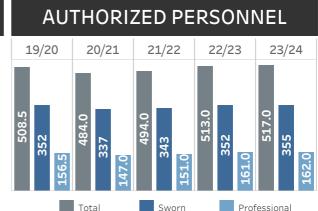

## **TEMPE POLICE DEPARTMENT QUICK FACTS**

2023 Year-To-Date & Fiscal Year 2023/24