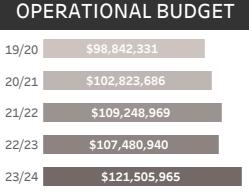

## **TEMPE POLICE DEPARTMENT QUICK FACTS**

2023 Year-To-Date & Fiscal Year 2023/24