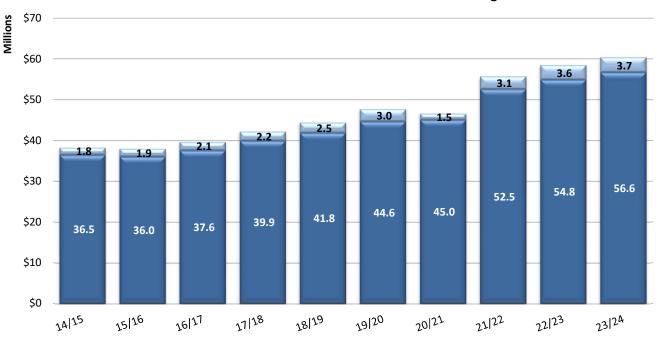

### **General Fund Highlights**

As the General Fund portion of the City's sales and bed tax revenue collections represents the General Fund's largest revenue source, further analysis is performed on these specific tax collections. The graph below depicts year to date General Fund historical sales and bed tax revenue from FY 2014/15 through FY 2023/24. General Fund sales and bed tax revenue for FY 2023/24 is up 3.3% or \$1.9 million over the prior year to date period.

### General Fund Year to Date Sales and Bed Tax Collections through November