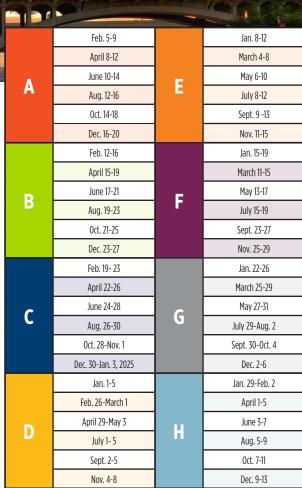

# 2024 Bulk/ uncontained trash, green organics collection schedule

To ensure an efficient collection, residents must place items by 6 a.m. on Monday of their scheduled collection week, no earlier than 10 days prior. Holidays observed during the week will not affect the collection schedule.

For information, visit **tempe.gov/BulkTrash.** Para información en español, por favor llame a 480-350-4311.