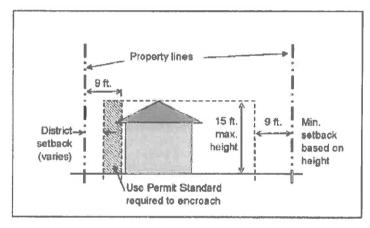

#### 3. Height.

- a. The maximum allowed building height shall be fifteen (15) feet. Additional height may be permitted up to the maximum height allowed in the district, subject to approval of a Use Permit, pursuant to Section 6-308; and
- b. In the AG district, accessory buildings may be erected to the maximum allowed height in the district.

| TABLE 3-401 C1.                                                               |                        |  |
|-------------------------------------------------------------------------------|------------------------|--|
| Applicable to all Single-Family Residential Zoning districts or use except AG |                        |  |
| Building Height                                                               | Setback (Sides / Rear) |  |
| 0' to 8'-0"                                                                   | No setback required    |  |
| 8'-1" to 9'0"                                                                 | 3' min. setback        |  |
| 9'-1" to 10'0"                                                                | 4' min. setback        |  |
| 10'-1" to 11'0"                                                               | 5' min. setback        |  |
| 11'-1" to 12'0"                                                               | 6' min. setback        |  |
| 12'-1"—13'0"                                                                  | 7' min. setback        |  |
| 13'-1" to 14'0"                                                               | 8' min. setback        |  |
| 14'-1" to 15'0"                                                               | 9' min. setback        |  |
| 15'-1" +                                                                      | 9' min. setback        |  |