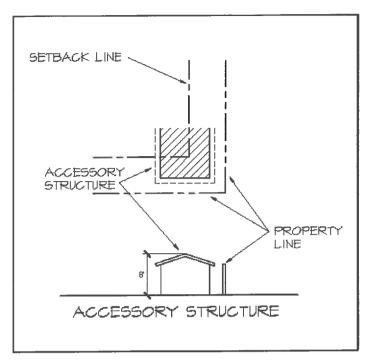

Figure 3-401 C2.
Accessory Building Height

Figure 3-401 C3.
Accessory Building Envelope Example

- 4. Area. Lot coverage, as defined in this Code, for accessory buildings shall be included in the overall maximum allowed in the district.
- D. Accessory Structure. Accessory structures (e.g., ramadas, small sheds) are structures that are a maximum of two hundred (200) square feet in area and equal to or less than eight (8) feet in height. A structure that exceeds this building area or height shall be considered an accessory building. Such structures are permitted in single-family residential districts or with a single-family use, subject to the following:

Figure 3-401 D1.
Accessory Structure

- 1. Accessory structures shall not be located in the required front *yard buildingsetback*. An accessory *structure* may be located in the required rear, side, and street side *yardsetbacks* provided that required separation for applicable building codes is provided.
- 2. On a *through lot*, an accessory *structure* shall not be located closer to the rear *property line* than the distance required for the front *yard buildingsetback*; and