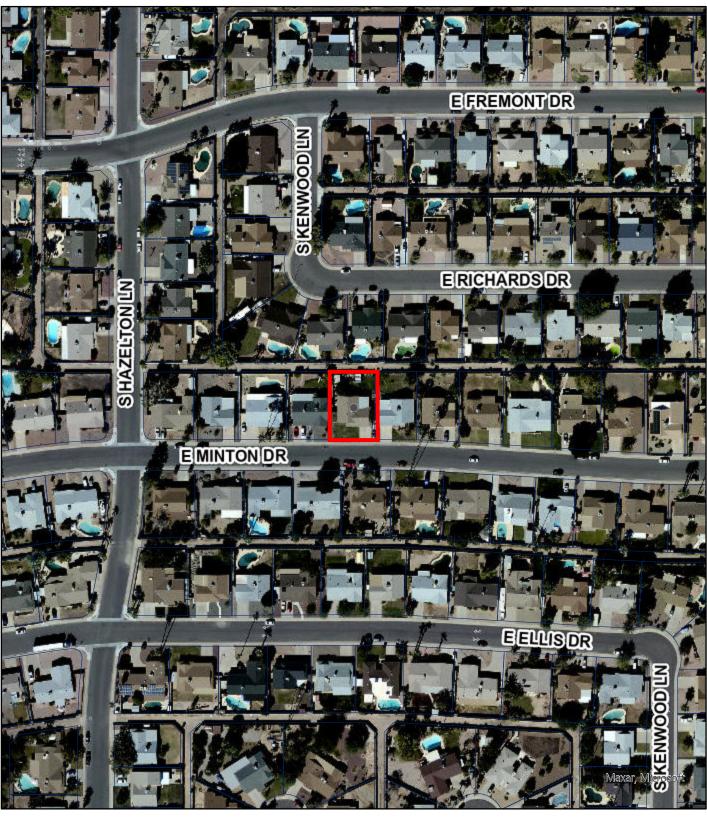

#### JORDAN RESIDENCE PL230328

**Aerial Map** 

Page <sup>S</sup>

### **Jordan Residence** PL230328 ON DR S LOS FELIZ DR SITE R1-6 E FREMONT DR KENWOOD LN S TAYLOR DR E RICHARDS DR SHAZELTONLN E MINTON DRE MINTON DR S HEATHER DR S KACHINA DR S MCCLINTOCK DR S TAYLOR DR E ELLIS DR E ELLIS DR S KENWOOD LN E DUNBAR DR MCCLINTOCK DR S HAZELTON E BASELINE RD E BASELINE RD E RICE DR E Maxar, Microsoft Commercial Shopping and Services (CSS) Planned Commercial Center Neighborhood (PCC-1) Residential/Office (RO) Single-Family Residential (R1-6) Multi-Family Residential (R-2) Page 3