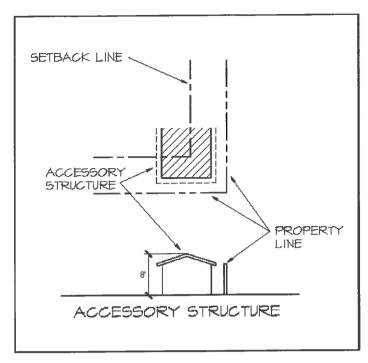

#### Section 3-401 Accessory Buildings, Uses and Structures.

- A. **Applicability.** Accessory buildings, uses and structures shall be incidental to the principal use. They must occupy less floor area, cover less lot area, and have a use that is secondary to the primary structure(s) and use(s) on the property. Buildings, structures (e.g., fence, carport, deck, etc.), and uses may all function as "accessory," subject to the provisions below.
- B. Accessory Uses. Accessory buildings may be used for home occupations in reference to Section 3-412.
- C. **Accessory Building.** Buildings that exceed two hundred (200) square feet in area or eight (8) feet in height are accessory buildings (e.g., freestanding garages, large sheds, workshops, etc.). Such buildings are permitted on properties in *single-family* residential districts or with a *single-family* use, subject to the following:
  - 1. Use. Accessory buildings used as a dwelling shall comply with the provisions identified forguest quarters, pursuant to Section 3-411, and for accessory dwellings, pursuant to Section 3-402.
  - 2. Setback.
    - a. Accessory buildings shall not be located in the required front yard and street sideyard building setbacks. Such buildings shall be setback at least three (3) feet from all side and rear property lines. An additional one (1) foot setback is required for every additional foot in height above nine (9) feet, up to fifteen (15) feet in height. Refer to Table 3-401(C)(1). This requirement may be reduced to the minimum setback standards required in the district, subject to approval of a Use Permit Standard, pursuant to Section 6-308;
    - b. Accessory buildings in the AG district shall comply with the setback standards required in the district;
    - c. When adjacent to a dedicated public alley, the side and rear *yard setbacks* for an *accessory building* shall be measured from the midpoint of the alley; and
    - d. Accessory buildings shall comply with required separation for applicable building codes.

| TABLE 3-401 C1.                                                               |                        |  |
|-------------------------------------------------------------------------------|------------------------|--|
| Applicable to all Single-Family Residential Zoning districts or use except AG |                        |  |
| Building Height                                                               | Setback (Sides / Rear) |  |
| 0' to 8'-0"                                                                   | No setback required    |  |
| 8'-1" to 9'0"                                                                 | 3' min. setback        |  |
| 9'-1" to 10'0"                                                                | 4' min. setback        |  |
| 10'-1" to 11'0"                                                               | 5' min. setback        |  |
| 11'-1" to 12'0"                                                               | 6' min. setback        |  |
| 12'-1"—13'0"                                                                  | 7' min. setback        |  |
| 13'-1" to 14'0"                                                               | 8' min. setback        |  |
| 14'-1" to 15'0"                                                               | 9' min. setback        |  |
| 15'-1" +                                                                      | 9' min. setback        |  |

Figure 3-401 C2.
Accessory Building Height

Figure 3-401 C3.
Accessory Building Envelope Example

- 4. Area. Lot coverage, as defined in this Code, for accessory buildings shall be included in the overall maximum allowed in the district.
- D. Accessory Structure. Accessory structures (e.g., ramadas, small sheds) are structures that are a maximum of two hundred (200) square feet in area and equal to or less than eight (8) feet in height. A structure that exceeds this building area or height shall be considered an accessory building. Such structures are permitted in single-family residential districts or with a single-family use, subject to the following: