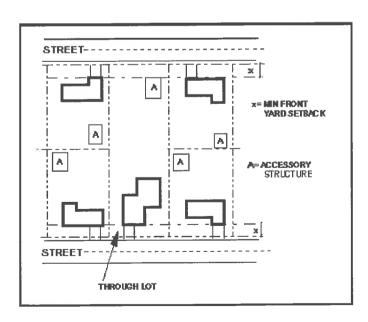

Figure 3-401 D1.
Accessory Structure

- 1. Accessory structures shall not be located in the required front *yard buildingsetback*. An accessory *structure* may be located in the required rear, side, and street side *yardsetbacks* provided that required separation for applicable building codes is provided.
- 2. On a *through lot*, an accessory *structure* shall not be located closer to the rear *property line* than the distance required for the front *yard buildingsetback*; and

Figure 3-401 D2. Through Lot

3. Lot coverage, as defined in this Code, for accessory structures shall be included in the overall maximum allowed in the district.

Violation of City of Tempe Code 21-3-B-3