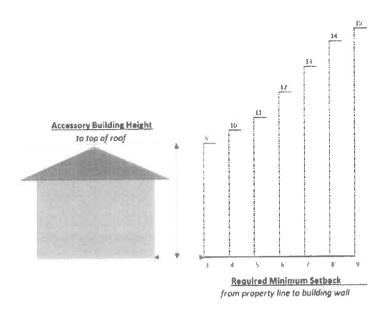

#### 3. Height.

- a. The maximum allowed building height shall be fifteen (15) feet. Additional height may be permitted up to the maximum height allowed in the district, subject to approval of a Use Permit, pursuant to Section 6-308; and
- b. In the AG district, accessory buildings may be erected to the maximum allowed height in the district.

| TABLE 3-401 C1.                                                               |                        |  |
|-------------------------------------------------------------------------------|------------------------|--|
| Applicable to all Single-Family Residential Zoning districts or use except AG |                        |  |
| Building Height                                                               | Setback (Sides / Rear) |  |
| 0' to 8'-0"                                                                   | No setback required    |  |
| 8'-1" to 9'0"                                                                 | 3' min. setback        |  |
| 9'-1" to 10'0"                                                                | 4' min. setback        |  |
| 10'-1" to 11'0"                                                               | 5' min. setback        |  |
| 11'-1" to 12'0"                                                               | 6' min. setback        |  |
| 12'-1"—13'0"                                                                  | 7' min. setback        |  |
| 13'-1" to 14'0"                                                               | 8' min. setback        |  |
| 14'-1" to 15'0"                                                               | 9' min. setback        |  |
| 15'-1" +                                                                      | 9' min. setback        |  |

Figure 3-401 C2.
Accessory Building Height

Figure 3-401 C3.
Accessory Building Envelope Example

- 4. Area. Lot coverage, as defined in this Code, for accessory buildings shall be included in the overall maximum allowed in the district.
- D. Accessory Structure. Accessory structures (e.g., ramadas, small sheds) are structures that are a maximum of two hundred (200) square feet in area and equal to or less than eight (8) feet in height. A structure that exceeds this building area or height shall be considered an accessory building. Such structures are permitted in single-family residential districts or with a single-family use, subject to the following: