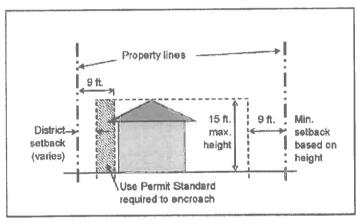

#### 3. Height.

- a. The maximum allowed building height shall be fifteen (15) feet. Additional height may be permitted up to the maximum height allowed in the district, subject to approval of a Use Permit, pursuant to Section 6-308; and
- b. In the AG district, accessory buildings may be erected to the maximum allowed height in the district.

| TABLE 3-401 C1.                                                               |                        |  |
|-------------------------------------------------------------------------------|------------------------|--|
| Applicable to all Single-Family Residential Zoning districts or use except AG |                        |  |
| Building Height                                                               | Setback (Sides / Rear) |  |
| 0' to 8'-0"                                                                   | No setback required    |  |
| 8'-1" to 9'0"                                                                 | 3' min. setback        |  |
| 9'-1" to 10'0"                                                                | 4' min. setback        |  |
| 10'-1" to 11'0"                                                               | 5' min. setback        |  |
| 11'-1" to 12'0"                                                               | 6' min. setback        |  |
| 12'-1"—13'0"                                                                  | 7' min. setback        |  |
| 13'-1" to 14'0"                                                               | 8' min. setback        |  |
| 14'-1" to 15'0"                                                               | 9' min. setback        |  |
| 15'-1" +                                                                      | 9' min. setback        |  |