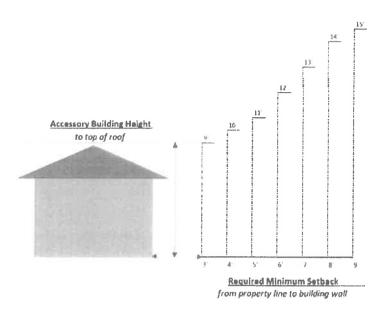

#### 3. Height.

- a. The maximum allowed building height shall be fifteen (15) feet. Additional height may be permitted up to the maximum height allowed in the district, subject to approval of a Use Permit, pursuant to Section 6-308; and
- b. In the AG district, accessory buildings may be erected to the maximum allowed height in the district.

| TABLE 3-401 C1.                                                               |                        |  |
|-------------------------------------------------------------------------------|------------------------|--|
| Applicable to all Single-Family Residential Zoning districts or use except AG |                        |  |
| Building Height                                                               | Setback (Sides / Rear) |  |
| 0' to 8'-0"                                                                   | No setback required    |  |
| 8'-1" to 9'0"                                                                 | 3' min. setback        |  |
| 9'-1" to 10'0"                                                                | 4' min. setback        |  |
| 10'-1" to 11'0"                                                               | 5' min. setback        |  |
| 11'-1" to 12'0"                                                               | 6' min. setback        |  |
| 12'-1"—13'0"                                                                  | 7' min. setback        |  |
| 13'-1" to 14'0"                                                               | 8' min. setback        |  |
| 14'-1" to 15'0"                                                               | 9' min. setback        |  |
| 15'-1" +                                                                      | 9' min. setback        |  |

Figure 3-401 C2.
Accessory Building Height

Figure 3-401 C3.
Accessory Building Envelope Example

- 4. Area. Lot coverage, as defined in this Code, for accessory buildings shall be included in the overall maximum allowed in the district.
- D. Accessory Structure. Accessory structures (e.g., ramadas, small sheds) are structures that are a maximum of two hundred (200) square feet in area and equal to or less than eight (8) feet in height. A structure that exceeds this building area or height shall be considered an accessory building. Such structures are permitted in single-family residential districts or with a single-family use, subject to the following: