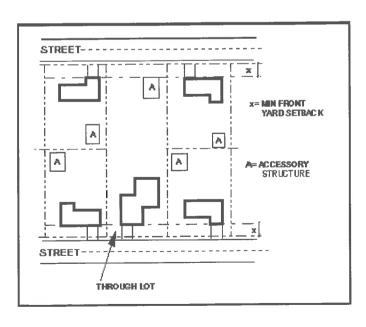

Figure 3-401 D1.
Accessory Structure

- 1. Accessory structures shall not be located in the required front *yard buildingsetback*. An accessory *structure* may be located in the required rear, side, and street side *yardsetbacks* provided that required separation for applicable building codes is provided.
- 2. On a *through lot*, an accessory *structure* shall not be located closer to the rear *property line* than the distance required for the front *yard buildingsetback*; and

Figure 3-401 D2. Through Lot

3. Lot coverage, as defined in this Code, for accessory structures shall be included in the overall maximum allowed in the district.

Violation of City of Tempe Code 21-3-B-3