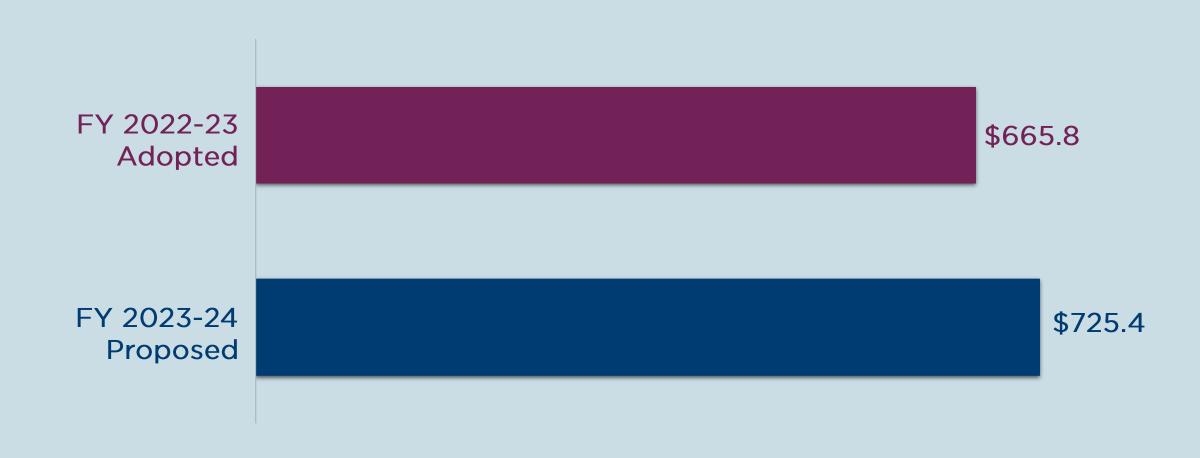

#### BACKGROUND INFORMATION:

The recommended financial program for FY 2023-24 totals \$1.35 billion, reflecting an overall \$219.9 million or 19.5% increase from the FY 2022-23 financial program. Increases in the Capital Improvements Program (CIP) and the recommended operating budget supplementals represent the majority of the increases in funding.

| Annual Fir                  | nancial Program |                 |
|-----------------------------|-----------------|-----------------|
|                             |                 | FY 2023-24      |
|                             | FY 2022-23      | Recommended     |
|                             | Adopted Budget  | Budget          |
| Operating Budget            | \$665,802,337   | \$725,434,167   |
| Percent Change              |                 | 9.0%            |
| Capital Improvements Budget | \$461,091,183   | \$621,371,332   |
| Percent Change              |                 | 34.8%           |
| Total Financial Program     | \$1,126,893,520 | \$1,346,805,499 |
| Percent Change              |                 | 19.5%           |

#### **Operating Budget**

The recommended Operating Budget represents an increase of \$59.6 million or 9.0% from the current year adopted budget. The Operating Budget represents the maximum amount that could be spent on operations during the fiscal year and includes a \$2.0 million General Fund contingency for unanticipated expenditures.