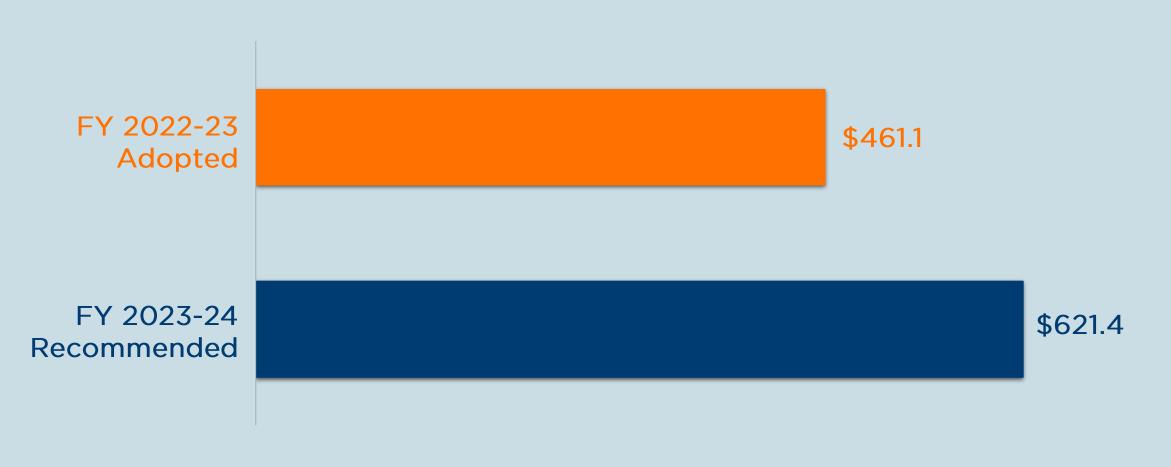

#### BACKGROUND INFORMATION:

The recommended financial program for FY 2023-24 totals \$1.35 billion, reflecting an overall \$219.9 million or 19.5% increase from the FY 2022-23 financial program. Increases in the Capital Improvements Program (CIP) and the recommended operating budget supplementals represent the majority of the increases in funding.

| Annual Fir                  | nancial Program |                 |
|-----------------------------|-----------------|-----------------|
|                             |                 | FY 2023-24      |
|                             | FY 2022-23      | Recommended     |
|                             | Adopted Budget  | Budget          |
| Operating Budget            | \$665,802,337   | \$725,434,167   |
| Percent Change              |                 | 9.0%            |
| Capital Improvements Budget | \$461,091,183   | \$621,371,332   |
| Percent Change              |                 | 34.8%           |
| Total Financial Program     | \$1,126,893,520 | \$1,346,805,499 |
| Percent Change              |                 | 19.5%           |

#### **Capital Budget**

The City's five-year recommended Capital Improvement Program (CIP), covering FY 2023-24 through FY 2027-28, totals \$1.51 billion. The first year of the CIP is incorporated into the City's FY 2023-24 annual budget and totals \$621.4 million. The FY 2023-24 recommended budget represents a 34.8% increase from the FY 2022-23 adopted budget. This FY 2023-24 recommended budget amount includes both new budget appropriation and budget re-appropriation from FY 2022-23 to FY 2023-24 for projects that are estimated not to be completed by the end of the current fiscal year.