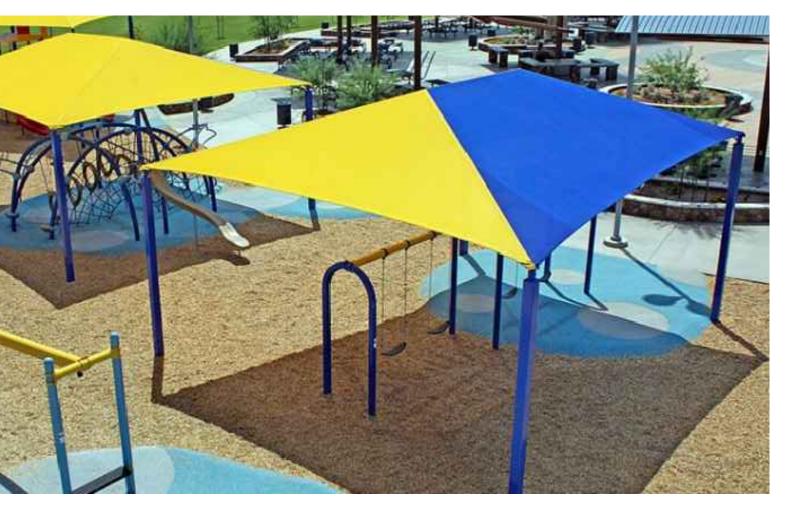

#### WAKE RIDER TOTAL COST = \$4,200

**VORTEX SPINNER** TOTAL COST = 3,700

SHADE STRUCTURE 30'X40' = \$20,200 EACH 20'X20' = \$9,600 EACH