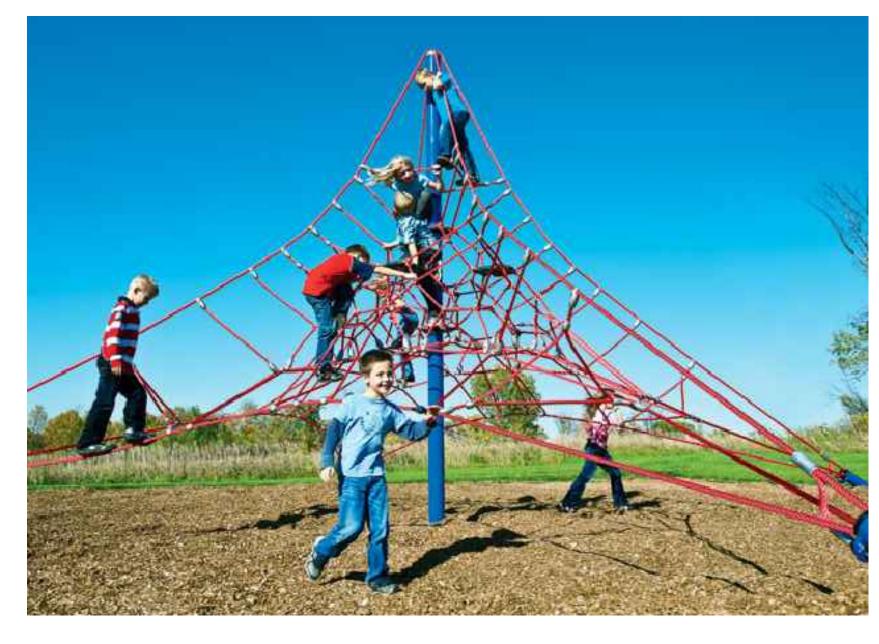

## FREE STANDING SLIDE TOTAL COST = \$8,900

ACTIVO REVO TOTAL COST = \$6,500

NET CLIMBER TOTAL COST = \$18,300