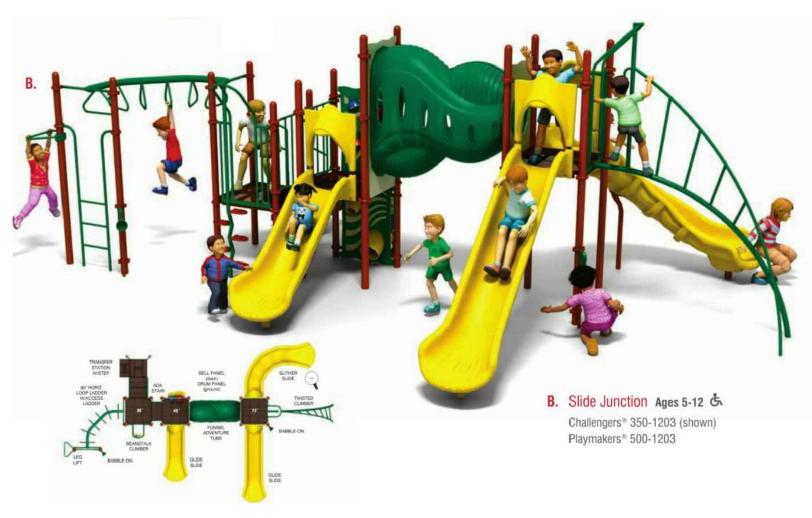

## SPRING RIDER ANIMAL TOTAL COST = \$950 EACH

SPRING STOCK CAR TOTAL COST = \$2,300 EACH

PLAY STRUCTURE SLIDE JUNCTION CHALLENGERS #350-1203 TOTAL COST = \$30,200

## 2 SEAT SEESAW TOTAL COST = \$3,000

PLAY STRUCTURE SLIDE JUNCTION 500-1203 WITH 5" POSTS/ 4' DECKS AND SPIRAL SLIDE TOTAL COST = \$36,400