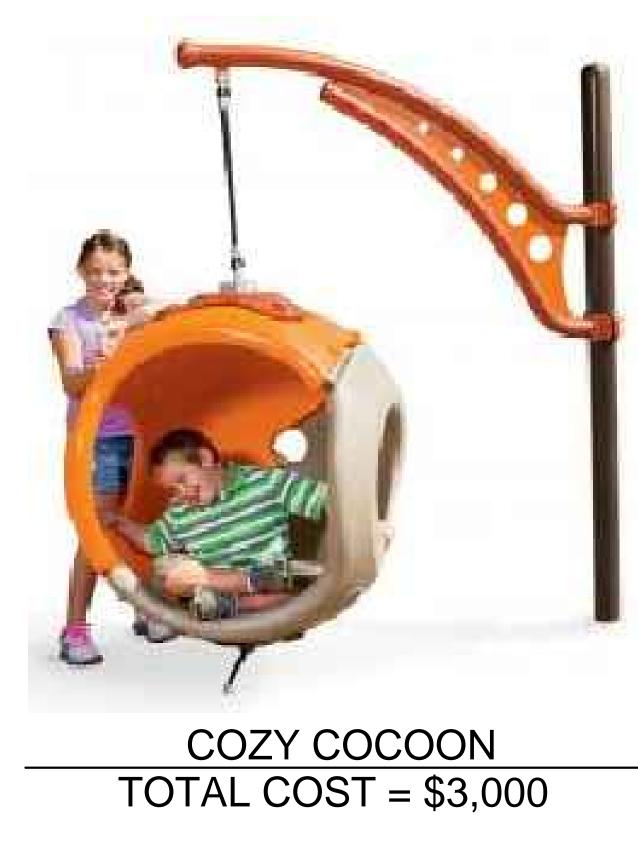

## 2 SEAT SEESAW TOTAL COST = \$3,000

PLAY STRUCTURE SLIDE JUNCTION 500-1203 WITH 5" POSTS/ 4' DECKS AND SPIRAL SLIDE TOTAL COST = \$36,400