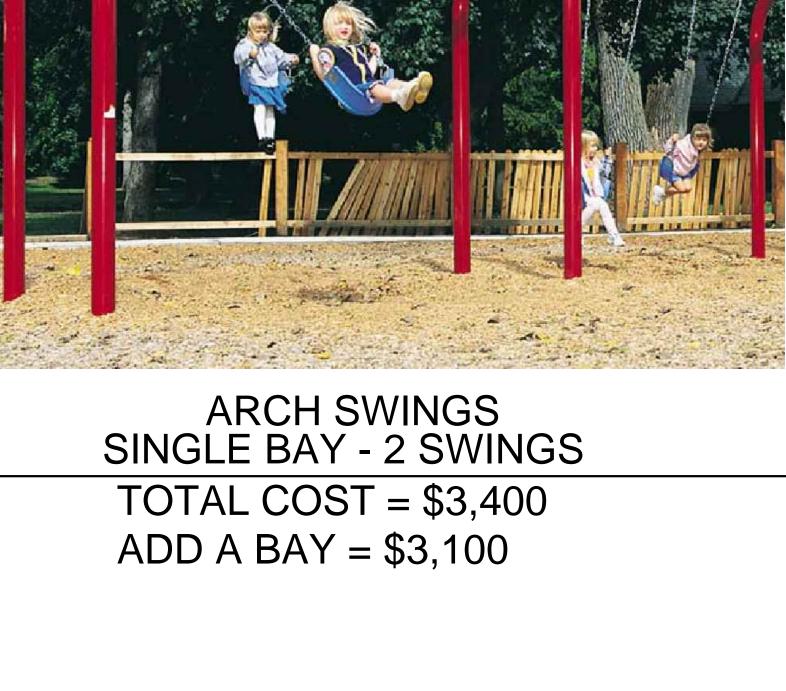

WAKE RIDER TOTAL COST = \$4,200



**VORTEX SPINNER** TOTAL COST = 3,700



SHADE STRUCTURE 30'X40' = \$20,200 EACH 20'X20' = \$9,600 EACH





## FREE STANDING SLIDE TOTAL COST = \$8,900





ACTIVO REVO TOTAL COST = \$6,500



NET CLIMBER TOTAL COST = \$18,300

# GOODWIN PARK EQUIPMENT

SPINNER BOWL TOTAL COST = \$850 EACH



## SPRING RIDER ANIMAL TOTAL COST = \$950 EACH

SPRING STOCK CAR TOTAL COST = \$2,300 EACH





PLAY STRUCTURE SLIDE JUNCTION CHALLENGERS #350-1203 TOTAL COST = \$30,200







## PLAY STRUCTURE SPEED CITY 350-1427 TOTAL COST = \$19,400



## 2 SEAT SEESAW TOTAL COST = \$3,000



PLAY STRUCTURE SLIDE JUNCTION 500-1203 WITH 5" POSTS/ 4' DECKS AND SPIRAL SLIDE TOTAL COST = \$36,400





## TIRE SWING TOTAL COST = \$3,100





# TODDLER SWING TOTAL COST = \$2,200









SWAY FUN GLIDER TOTAL COST = \$26,000



VAQUERO TOTAL COST = \$5,600



TOTAL COST = \$3,200



SWAY BRIDGE TOTAL COST = \$10,400