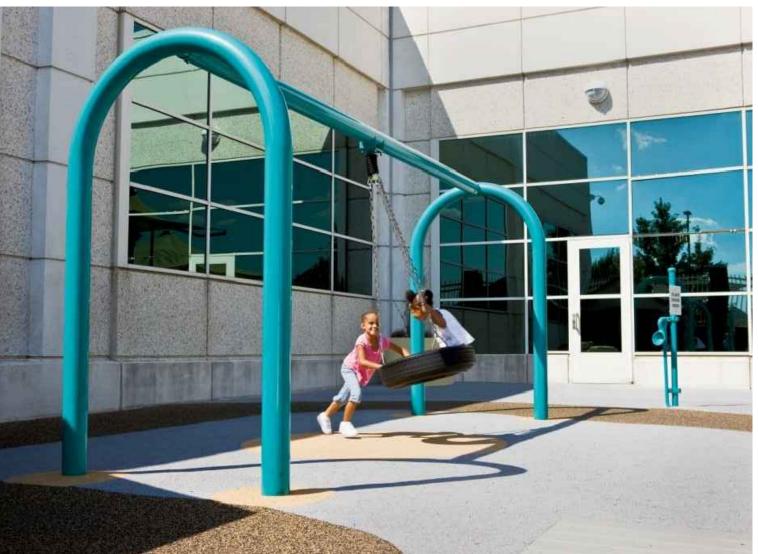

UNBURG ACT-1303 TOTAL COST = \$30,800



#### WAKE RIDER TOTAL COST = \$4,200



**VORTEX SPINNER** TOTAL COST = 3,700



SHADE STRUCTURE 30'X40' = \$20,200 EACH 20'X20' = \$9,600 EACH





## FREE STANDING SLIDE TOTAL COST = \$8,900





ACTIVO REVO TOTAL COST = \$6,500



NET CLIMBER TOTAL COST = \$18,300

# GOODWIN PARK EQUIPMENT

SPINNER BOWL TOTAL COST = \$850 EACH



## SPRING RIDER ANIMAL TOTAL COST = \$950 EACH

SPRING STOCK CAR TOTAL COST = \$2,300 EACH





PLAY STRUCTURE SLIDE JUNCTION CHALLENGERS #350-1203 TOTAL COST = \$30,200







## PLAY STRUCTURE SPEED CITY 350-1427 TOTAL COST = \$19,400



## 2 SEAT SEESAW TOTAL COST = \$3,000



PLAY STRUCTURE SLIDE JUNCTION 500-1203 WITH 5" POSTS/ 4' DECKS AND SPIRAL SLIDE TOTAL COST = \$36,400





## TIRE SWING TOTAL COST = \$3,100





# TODDLER SWING TOTAL COST = \$2,200









SWAY FUN GLIDER TOTAL COST = \$26,000



VAQUERO TOTAL COST = \$5,600



TOTAL COST = \$3,200



SWAY BRIDGE TOTAL COST = \$10,400