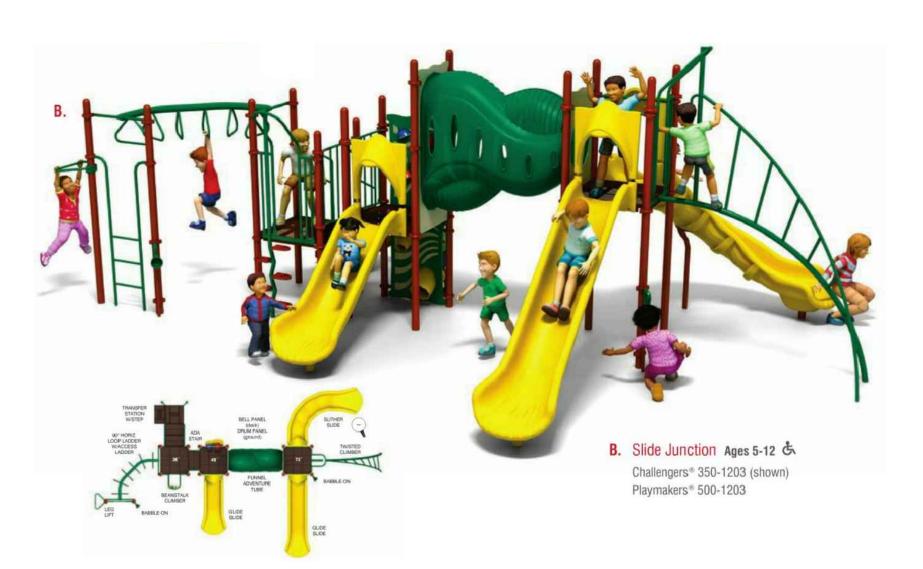

## SPRING RIDER ANIMAL TOTAL COST = \$950 EACH

SPRING STOCK CAR TOTAL COST = \$2,300 EACH

PLAY STRUCTURE SLIDE JUNCTION CHALLENGERS #350-1203 TOTAL COST = \$30,200

## 2 SEAT SEESAW TOTAL COST = \$3,000

PLAY STRUCTURE SLIDE JUNCTION 500-1203 WITH 5" POSTS/ 4' DECKS AND SPIRAL SLIDE TOTAL COST = \$36,400