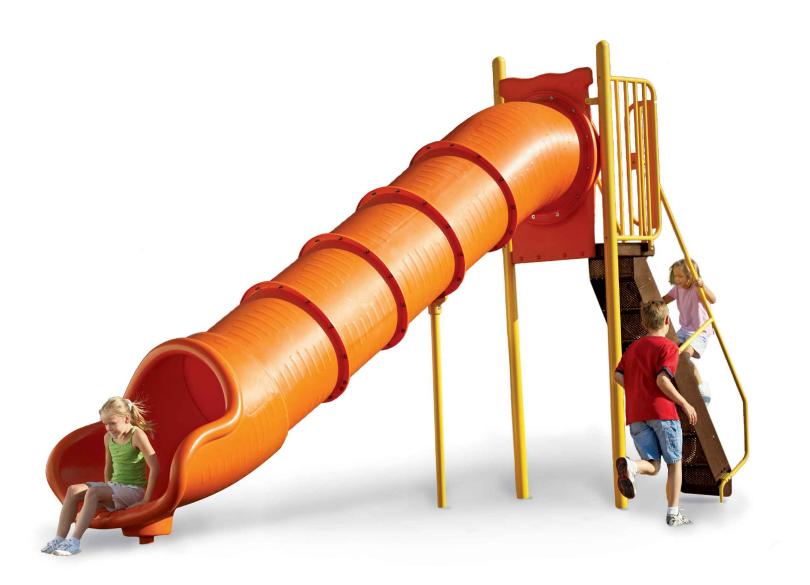

## FREE STANDING SLIDE TOTAL COST = \$8,900

ACTIVO REVO TOTAL COST = \$6,500

NET CLIMBER TOTAL COST = \$18,300