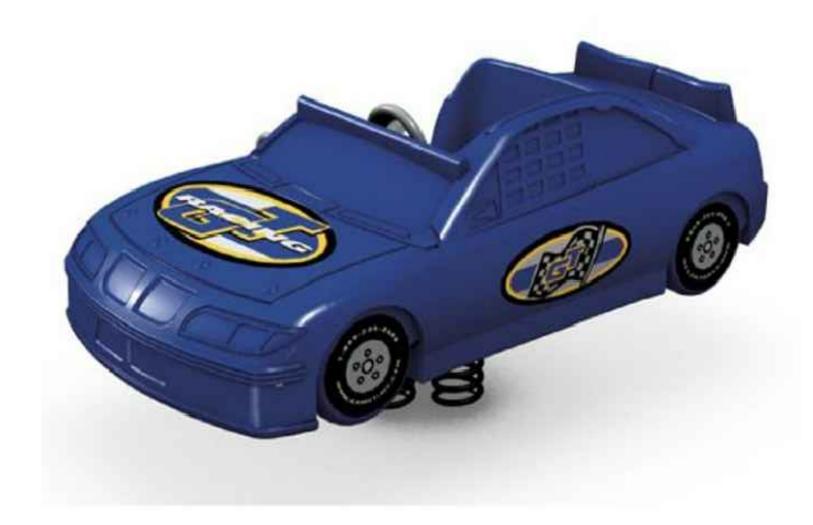

## SPRING RIDER ANIMAL TOTAL COST = \$950 EACH

SPRING STOCK CAR TOTAL COST = \$2,300 EACH

PLAY STRUCTURE SLIDE JUNCTION CHALLENGERS #350-1203 TOTAL COST = \$30,200