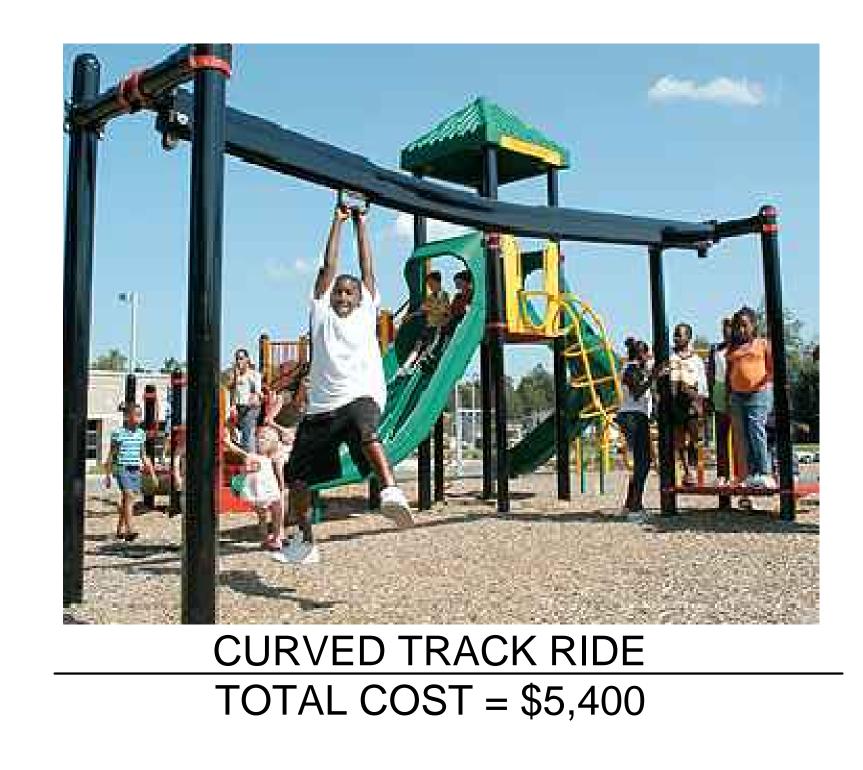

# WAKE RIDER TOTAL COST = \$4,200



**VORTEX SPINNER** TOTAL COST = 3,700



SHADE STRUCTURE 30'X40' = \$20,200 EACH 20'X20' = \$9,600 EACH





## FREE STANDING SLIDE TOTAL COST = \$8,900





ACTIVO REVO TOTAL COST = \$6,500



NET CLIMBER TOTAL COST = \$18,300

# GOODWIN PARK EQUIPMENT

SPINNER BOWL TOTAL COST = \$850 EACH



## SPRING RIDER ANIMAL TOTAL COST = \$950 EACH

SPRING STOCK CAR TOTAL COST = \$2,300 EACH





PLAY STRUCTURE SLIDE JUNCTION CHALLENGERS #350-1203 TOTAL COST = \$30,200







## PLAY STRUCTURE SPEED CITY 350-1427 TOTAL COST = \$19,400



## 2 SEAT SEESAW TOTAL COST = \$3,000



PLAY STRUCTURE SLIDE JUNCTION 500-1203 WITH 5" POSTS/ 4' DECKS AND SPIRAL SLIDE TOTAL COST = \$36,400





## TIRE SWING TOTAL COST = \$3,100





# TODDLER SWING TOTAL COST = \$2,200









SWAY FUN GLIDER TOTAL COST = \$26,000



VAQUERO TOTAL COST = \$5,600



TOTAL COST = \$3,200



SWAY BRIDGE TOTAL COST = \$10,400