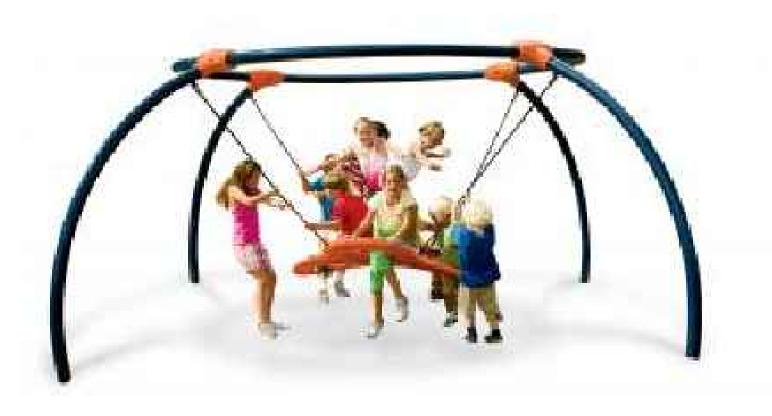

SPINNER** TOTAL COST = 3,700



SHADE STRUCTURE 30'X40' = \$20,200 EACH 20'X20' = \$9,600 EACH





## FREE STANDING SLIDE TOTAL COST = \$8,900





ACTIVO REVO TOTAL COST = \$6,500



NET CLIMBER TOTAL COST = \$18,300

# GOODWIN PARK EQUIPMENT

SPINNER BOWL TOTAL COST = \$850 EACH



## SPRING RIDER ANIMAL TOTAL COST = \$950 EACH

SPRING STOCK CAR TOTAL COST = \$2,300 EACH





PLAY STRUCTURE SLIDE JUNCTION CHALLENGERS #350-1203 TOTAL COST = \$30,200







## PLAY STRUCTURE SPEED CITY 350-1427 TOTAL COST = \$19,400



## 2 SEAT SEESAW TOTAL COST = \$3,000



PLAY STRUCTURE SLIDE JUNCTION 500-1203 WITH 5" POSTS/ 4' DECKS AND SPIRAL SLIDE TOTAL COST = \$36,400





## TIRE SWING TOTAL COST = \$3,100





# TODDLER SWING TOTAL COST = \$2,200









SWAY FUN GLIDER TOTAL COST = \$26,000



VAQUERO TOTAL COST = \$5,600



TOTAL COST = \$3,200



SWAY BRIDGE TOTAL COST = \$10,400