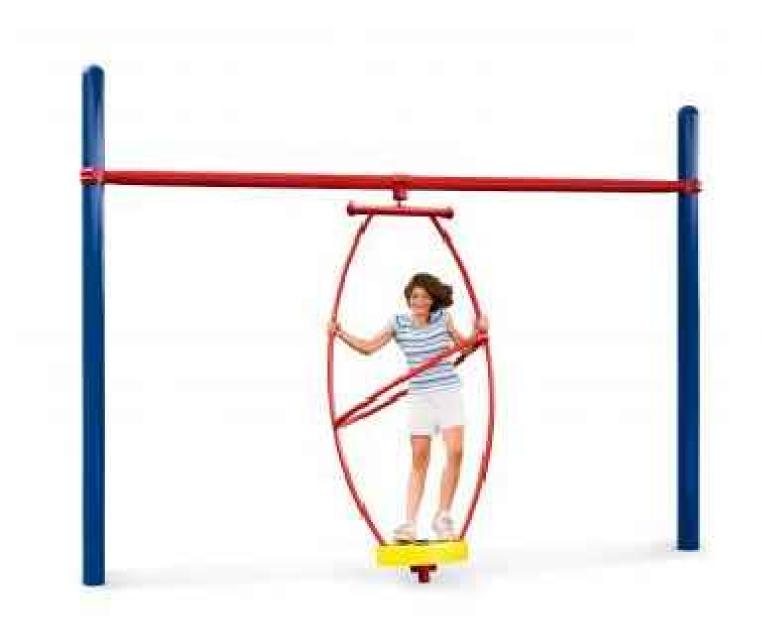

## FREE STANDING SLIDE TOTAL COST = \$8,900

ACTIVO REVO TOTAL COST = \$6,500

NET CLIMBER TOTAL COST = \$18,300