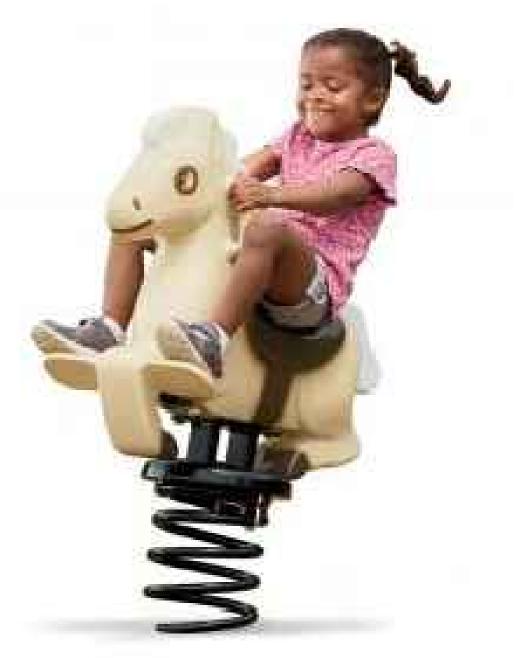

## SPRING RIDER ANIMAL TOTAL COST = \$950 EACH

SPRING STOCK CAR TOTAL COST = \$2,300 EACH

PLAY STRUCTURE SLIDE JUNCTION CHALLENGERS #350-1203 TOTAL COST = \$30,200