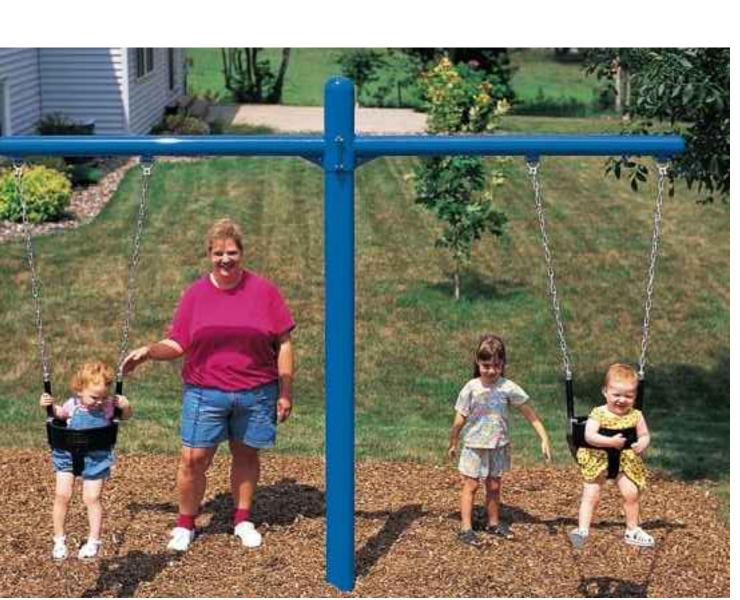

# TODDLER SWING TOTAL COST = \$2,200

SWAY FUN GLIDER TOTAL COST = \$26,000

VAQUERO TOTAL COST = \$5,600

TOTAL COST = \$3,200

SWAY BRIDGE TOTAL COST = \$10,400