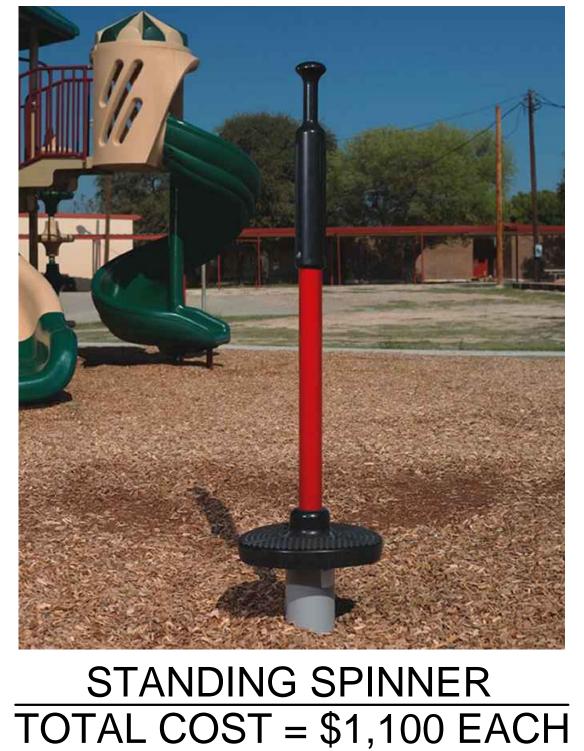

## PLAY STRUCTURE FUNBURG ACT-1303 TOTAL COST = \$30,800



#### WAKE RIDER TOTAL COST = \$4,200



**VORTEX SPINNER** TOTAL COST = 3,700



SHADE STRUCTURE 30'X40' = \$20,200 EACH 20'X20' = \$9,600 EACH





## FREE STANDING SLIDE TOTAL COST = \$8,900





ACTIVO REVO TOTAL COST = \$6,500



NET CLIMBER TOTAL COST = \$18,300

# GOODWIN PARK EQUIPMENT

SPINNER BOWL TOTAL COST = \$850 EACH



## SPRING RIDER ANIMAL TOTAL COST = \$950 EACH

SPRING STOCK CAR TOTAL COST = \$2,300 EACH





PLAY STRUCTURE SLIDE JUNCTION CHALLENGERS #350-1203 TOTAL COST = \$30,200







## PLAY STRUCTURE SPEED CITY 350-1427 TOTAL COST = \$19,400



## 2 SEAT SEESAW TOTAL COST = \$3,000



PLAY STRUCTURE SLIDE JUNCTION 500-1203 WITH 5" POSTS/ 4' DECKS AND SPIRAL SLIDE TOTAL COST = \$36,400





## TIRE SWING TOTAL COST = \$3,100





# TODDLER SWING TOTAL COST = \$2,200









SWAY FUN GLIDER TOTAL COST = \$26,000



VAQUERO TOTAL COST = \$5,600



TOTAL COST = \$3,200



SWAY BRIDGE TOTAL COST = \$10,400