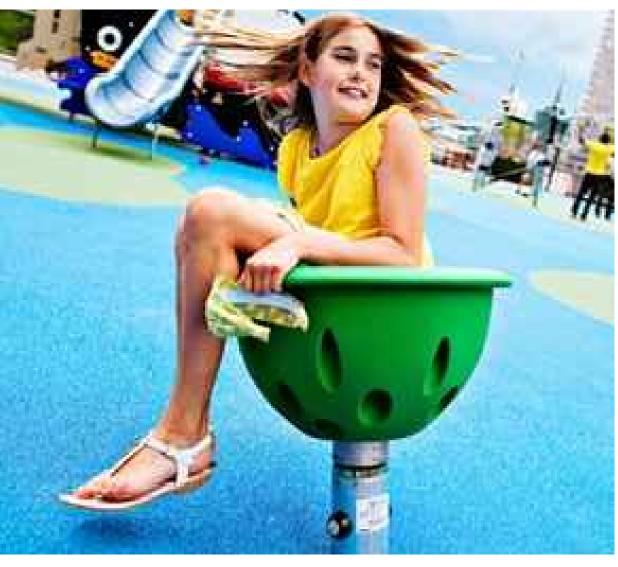

## PLAY STRUCTURE FUNBURG ACT-1303 TOTAL COST = \$30,800



#### WAKE RIDER TOTAL COST = \$4,200



**VORTEX SPINNER** TOTAL COST = 3,700



SHADE STRUCTURE 30'X40' = \$20,200 EACH 20'X20' = \$9,600 EACH





## FREE STANDING SLIDE TOTAL COST = \$8,900





ACTIVO REVO TOTAL COST = \$6,500



NET CLIMBER TOTAL COST = \$18,300

# GOODWIN PARK EQUIPMENT

SPINNER BOWL TOTAL COST = \$850 EACH



## SPRING RIDER ANIMAL TOTAL COST = \$950 EACH

SPRING STOCK CAR TOTAL COST = \$2,300 EACH





PLAY STRUCTURE SLIDE JUNCTION CHALLENGERS #350-1203 TOTAL COST = \$30,200







## PLAY STRUCTURE SPEED CITY 350-1427 TOTAL COST = \$19,400



## 2 SEAT SEESAW TOTAL COST = \$3,000



PLAY STRUCTURE SLIDE JUNCTION 500-1203 WITH 5" POSTS/ 4' DECKS AND SPIRAL SLIDE TOTAL COST = \$36,400





## TIRE SWING TOTAL COST = \$3,100





# TODDLER SWING TOTAL COST = \$2,200









SWAY FUN GLIDER TOTAL COST = \$26,000



VAQUERO TOTAL COST = \$5,600



TOTAL COST = \$3,200



SWAY BRIDGE TOTAL COST = \$10,400