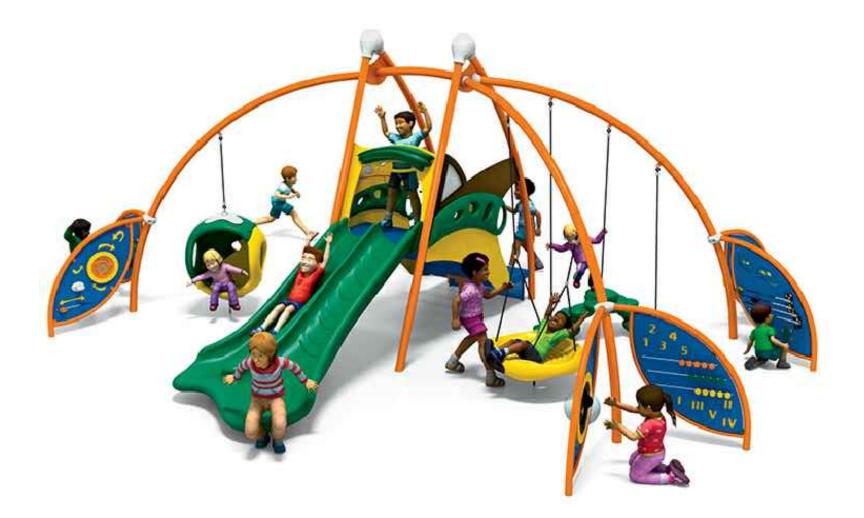

## PLAY STRUCTURE FUNBURG ACT-1303 TOTAL COST = \$30,800



#### WAKE RIDER TOTAL COST = \$4,200



**VORTEX SPINNER** TOTAL COST = 3,700



SHADE STRUCTURE 30'X40' = \$20,200 EACH 20'X20' = \$9,600 EACH





## FREE STANDING SLIDE TOTAL COST = \$8,900





ACTIVO REVO TOTAL COST = \$6,500



NET CLIMBER TOTAL COST = \$18,300

# GOODWIN PARK EQUIPMENT

SPINNER BOWL TOTAL COST = \$850 EACH



## SPRING RIDER ANIMAL TOTAL COST = \$950 EACH

SPRING STOCK CAR TOTAL COST = \$2,300 EACH





PLAY STRUCTURE SLIDE JUNCTION CHALLENGERS #350-1203 TOTAL COST = \$30,200







## PLAY STRUCTURE SPEED CITY 350-1427 TOTAL COST = \$19,400



## 2 SEAT SEESAW TOTAL COST = \$3,000



PLAY STRUCTURE SLIDE JUNCTION 500-1203 WITH 5" POSTS/ 4' DECKS AND SPIRAL SLIDE TOTAL COST = \$36,400





## TIRE SWING T