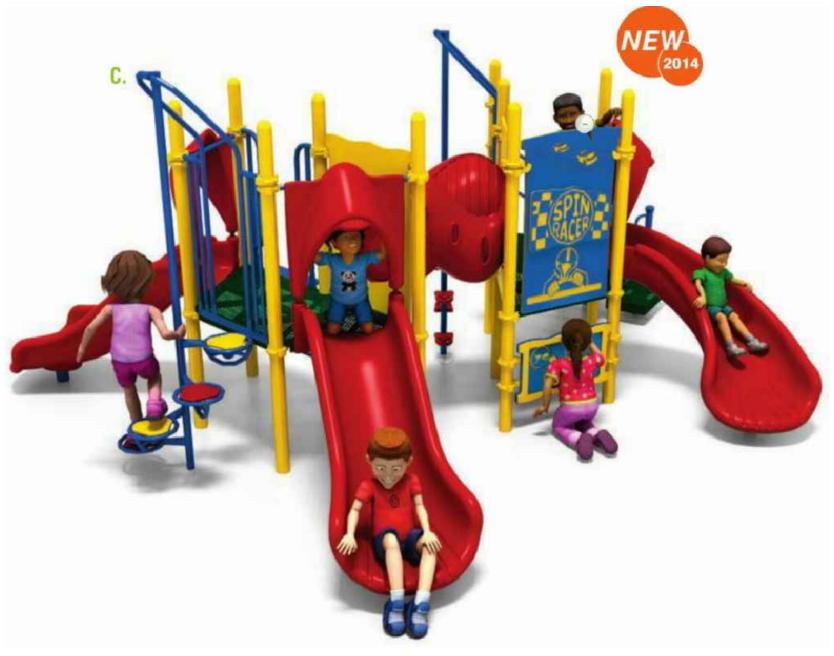

## SPRING RIDER ANIMAL TOTAL COST = \$950 EACH

SPRING STOCK CAR TOTAL COST = \$2,300 EACH

PLAY STRUCTURE SLIDE JUNCTION CHALLENGERS #350-1203 TOTAL COST = \$30,200

## 2 SEAT SEESAW TOTAL COST = \$3,000

PLAY STRUCTURE SLIDE JUNCTION 500-1203 WITH 5" POSTS/ 4' DECKS AND SPIRAL SLIDE TOTAL COST = \$36,400