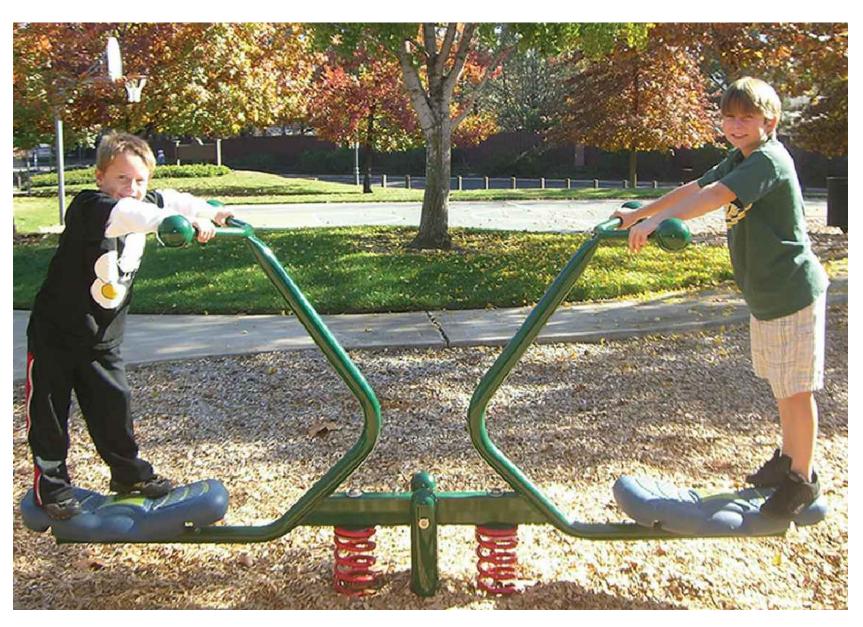

## 2 SEAT SEESAW TOTAL COST = \$3,000

PLAY STRUCTURE SLIDE JUNCTION 500-1203 WITH 5" POSTS/ 4' DECKS AND SPIRAL SLIDE TOTAL COST = \$36,400