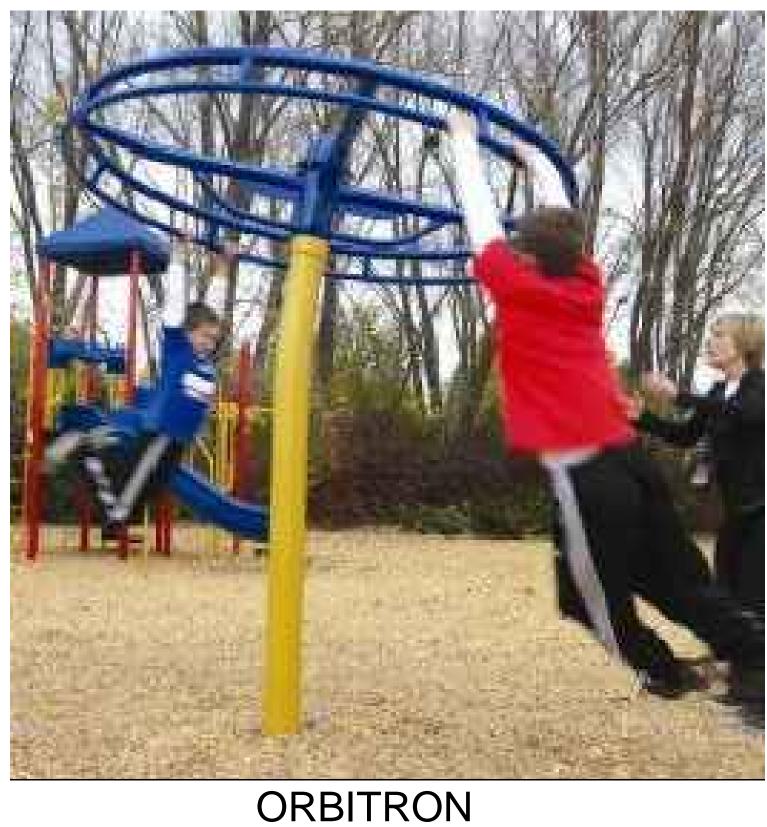

SHADE STRUCTURE 30'X40' = \$20,200 EACH 20'X20' = \$9,600 EACH





## FREE STANDING SLIDE TOTAL COST = \$8,900





ACTIVO REVO TOTAL COST = \$6,500



NET CLIMBER TOTAL COST = \$18,300

# GOODWIN PARK EQUIPMENT

SPINNER BOWL TOTAL COST = \$850 EACH



## SPRING RIDER ANIMAL TOTAL COST = \$950 EACH

SPRING STOCK CAR TOTAL COST = \$2,300 EACH





PLAY STRUCTURE SLIDE JUNCTION CHALLENGERS #350-1203 TOTAL COST = \$30,200







## PLAY STRUCTURE SPEED CITY 350-1427 TOTAL COST = \$19,400



## 2 SEAT SEESAW TOTAL COST = \$3,000



PLAY STRUCTURE SLIDE JUNCTION 500-1203 WITH 5" POSTS/ 4' DECKS AND SPIRAL SLIDE TOTAL COST = \$36,400





## TIRE SWING TOTAL COST = \$3,100





# TODDLER SWING TOTAL COST = \$2,200









SWAY FUN GLIDER TOTAL COST = \$26,000



VAQUERO TOTAL COST = \$5,600



TOTAL COST = \$3,200



SWAY BRIDGE TOTAL COST = \$10,400