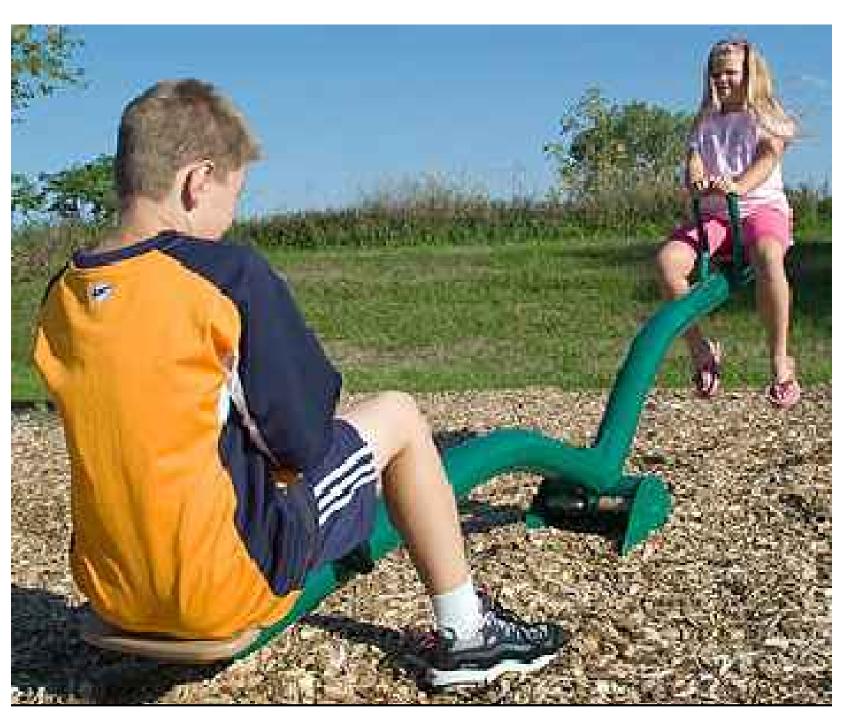

## 2 SEAT SEESAW TOTAL COST = \$3,000

PLAY STRUCTURE SLIDE JUNCTION 500-1203 WITH 5" POSTS/ 4' DECKS AND SPIRAL SLIDE TOTAL COST = \$36,400