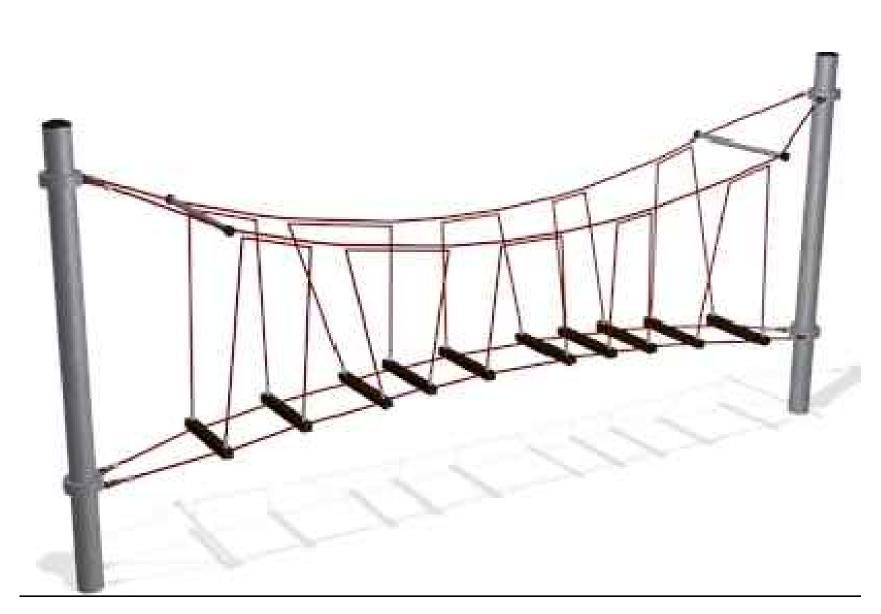

# TODDLER SWING TOTAL COST = \$2,200

SWAY FUN GLIDER TOTAL COST = \$26,000

VAQUERO TOTAL COST = \$5,600

TOTAL COST = \$3,200

SWAY BRIDGE TOTAL COST = \$10,400